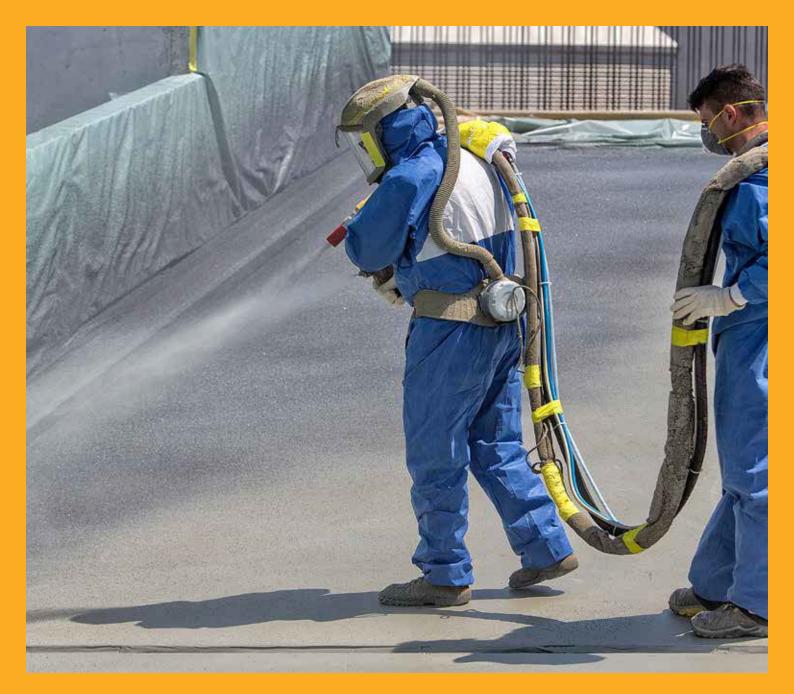

#### INJECTION

#### 8:00 h

Priming with the ultra-rapid Sika<sup>®</sup> Concrete Primer and 30 minutes later spraying of the crack-bridging waterproofing membrane Sikalastic<sup>®</sup>-8800 in a film thickness of 1.5 mm.

**11:00 h** Injection of aggregates in the spray pattern of the Polyurea Sikalastic®-8800 in order to install the non-slip surface.