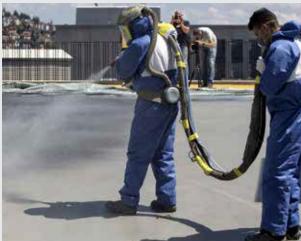

#### INJECTION

#### 8:00 h

Priming with the ultra-rapid Sika<sup>®</sup> Concrete Primer and 30 minutes later spraying of the crack-bridging waterproofing membrane Sikalastic<sup>®</sup>-8800 in a film thickness of 1.5 mm.

**11:00 h** Injection of aggregates in the spray pattern of the Polyurea Sikalastic®-8800 in order to install the non-slip surface.