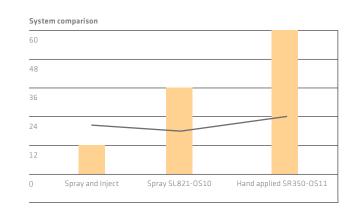

#### ADVANTAGE OF THE NEW CARPARK DECK FLOORING SYSTEM

- Time saving
- Material saving
- Short downtimes: time need for the new method: 1 day
- Low consumption of aggregate compared to the conventional (manual) method. (Approx. 1.5-3 kg instead of 6-8 kg)
- Excess of sand has not to be removed, because the sand is fully bonded
- Lower staff assignment
- High durability
- Fast curing system
- High flexible system
- Everlasting water and weather resistant
- Slip resistant

Material cost
 Installation time in hours