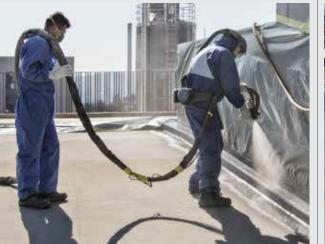

#### 8:00 h

Priming with the ultra-rapid Sika<sup>®</sup> Concrete Primer and 30 minutes later spraying of the crack-bridging waterproofing membrane Sikalastic<sup>®</sup>-8800 in a film thickness of 1.5 mm.

**11:00 h** Injection of aggregates in the spray pattern of the Polyurea Sikalastic®-8800 in order to install the non-slip surface.