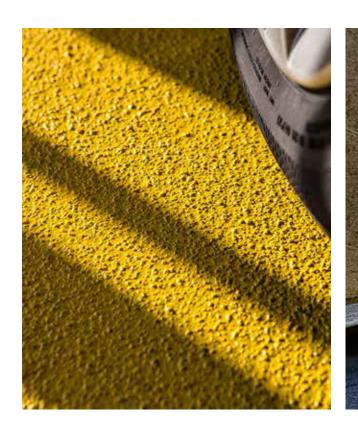

#### ADVANTAGE OF THE NEW CARPARK DECK FLOORING SYSTEM

- Time saving
- Material saving
- Short downtimes: time need for the new method: 1 day
- Low consumption of aggregate compared to the conventional (manual) method. (Approx. 1.5-3 kg instead of 6-8 kg)
- Excess of sand has not to be removed, because the sand is fully bonded
- Lower staff assignment
- High durability
- Fast curing system
- High flexible system
- Everlasting water and weather resistant
- Slip resistant