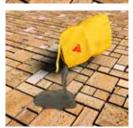

## **5 STEPS TO A PERFECT** FINISH ...

■ **Step 2:** Remove Sika® FastFix-132 PaveFix from the packaging and cut the bag. Once punctured or opened the material must be used within 1 hour.

■ Step 3: Use Sika® FastFix-132 PaveFix in small manageable amounts. Avoid spreading over a large area before application. Ensure material is loose by raking through. Do not try to break up and use any small set lumps. Do not add any extra sand.