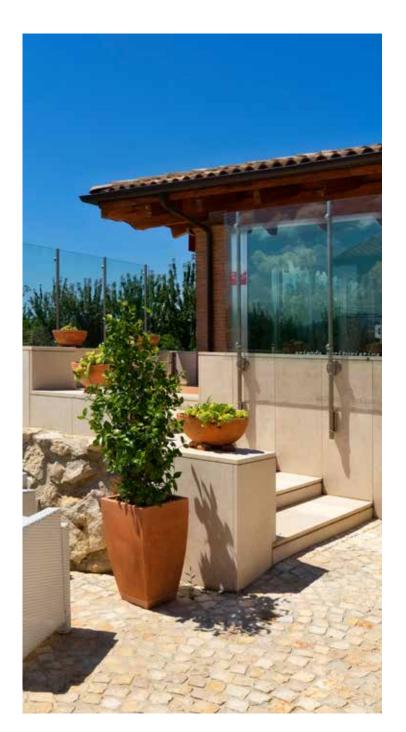

## PERFECT JOINTING FOR GARDENS, PATIOS AND TERRACES

Sika® FastFix-132 PaveFix is a ready to use, self-setting compound that gives perfect jointing for paving joints over 5 mm wide and at least 25 mm deep.