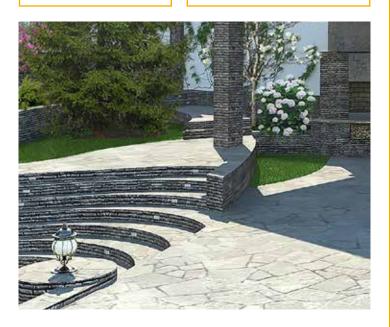

## PERFECT JOINTING FOR GARDENS, PATIOS AND TERRACES

Sika® FastFix-132 PaveFix is a ready to use, self-setting compound that gives perfect jointing for paving joints over 5 mm wide and at least 25 mm deep.

#### CAN BE USED ON:

- Flagstone
- Stone setts
- Slabs

- Cobbles
- Paving blocks
- Indian sandstone