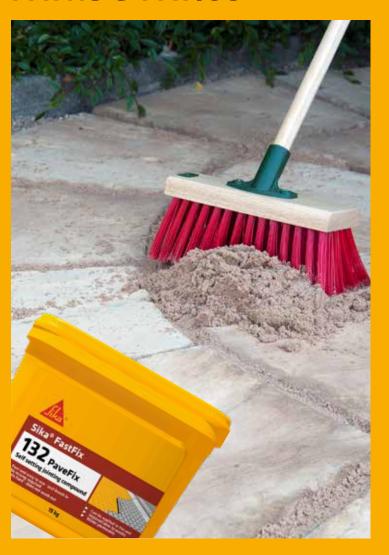

## **5 STEPS TO A PERFECT** FINISH ...

■ **Step 2:** Remove Sika® FastFix-132 PaveFix from the packaging and cut the bag. Once punctured or opened the material must be used within 1 hour.

■ Step 3: Use Sika® FastFix-132 PaveFix in small manageable amounts. Avoid spreading over a large area before application. Ensure material is loose by raking through. Do not try to break up and use any small set lumps. Do not add any extra sand.

■ **Step 4:** Using a soft broom, or hand brush for smaller areas, work Sika® FastFix-132 PaveFix into the joints. Make sure each joint is completely filled and the material well compressed.

■ **Step 5:** Sika® FastFix-132 PaveFix will start to set in 6 to 12 hours above 15°C in dry conditions. Allow up to 4 days for full set in temperatures between 4°C and 15°C. Contact with rain or moisture can slow the final set.