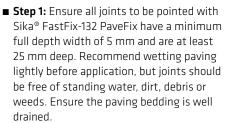

## **5 STEPS TO A PERFECT** FINISH ...

■ **Step 2:** Remove Sika® FastFix-132 PaveFix from the packaging and cut the bag. Once punctured or opened the material must be used within 1 hour.

■ Step 3: Use Sika® FastFix-132 PaveFix in small manageable amounts. Avoid spreading over a large area before application. Ensure material is loose by raking through. Do not try to break up and use any small set lumps. Do not add any extra sand.