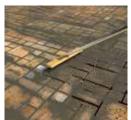

■ **Step 4:** Using a soft broom, or hand brush for smaller areas, work Sika® FastFix-132 PaveFix into the joints. Make sure each joint is completely filled and the material well compressed.

■ **Step 5:** Sika® FastFix-132 PaveFix will start to set in 6 to 12 hours above 15°C in dry conditions. Allow up to 4 days for full set in temperatures between 4°C and 15°C. Contact with rain or moisture can slow the final set.