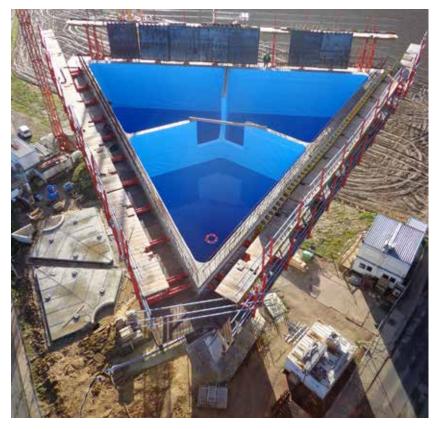

To replace the existing watertower, which was too little, TMVW decided to build a new next to the old watertower of Beersel. The old watertower was a recognition point for bikers and hikers.

The new tower should be something special. Due to his very special form and the massive water pressure the only solution was to use the Sikaplan® WT 4220-15 C membrane.

#### Used products:

Sikaplan® WT 4220-15 C Sikaplan® WT Fixation Plate PE SikaPermacor®-136 TW