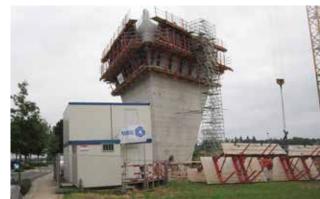

# LINING OF WATERTOWER FOR STORING OF POTABLE WATER, BEERSEL, BELGIUM

To replace the existing watertower, which was too little, TMVW decided to build a new next to the old watertower of Beersel. The old watertower was a recognition point for bikers and hikers.

The new tower should be something special. Due to his very special form and the massive water pressure the only solution was to use the Sikaplan® WT 4220-15 C membrane.

The cover plate of the was treated with SikaPermacor®-136 TW to make sure that the condensation on the plate would not contaminate the potable water.