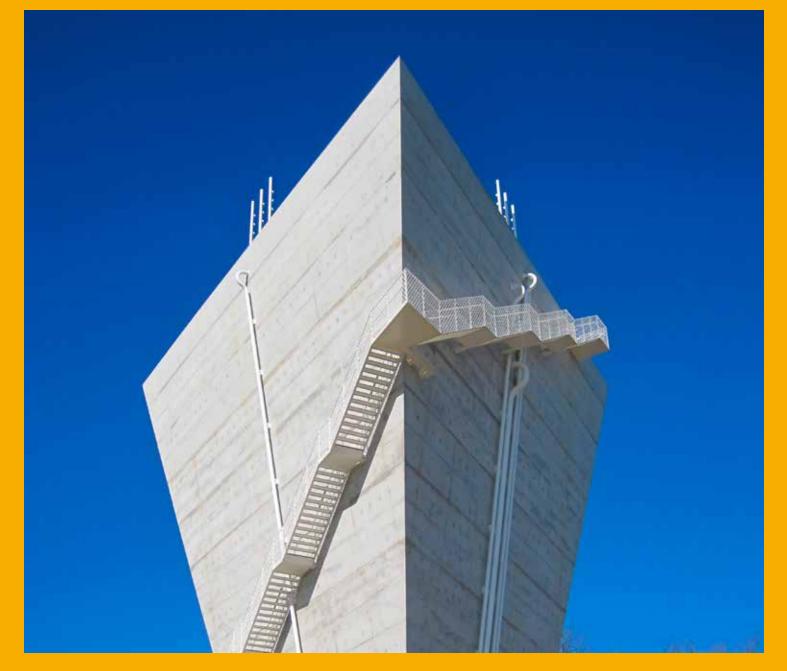

To replace the existing watertower, which was too little, TMVW decided to build a new next to the old watertower of Beersel. The old watertower was a recognition point for bikers and hikers.

The new tower should be something special. Due to his very special form and the massive water pressure the only solution was to use the Sikaplan® WT 4220-15 C membrane.