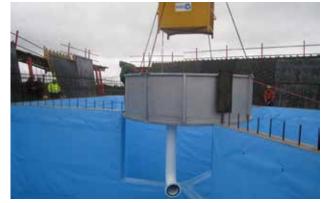

The cover plate of the was treated with SikaPermacor®-136 TW to make sure that the condensation on the plate would not contaminate the potable water.

#### Used products:

Sikaplan® WT 4220-15 C Sikaplan® WT Fixation Plate PE SikaPermacor®-136 TW