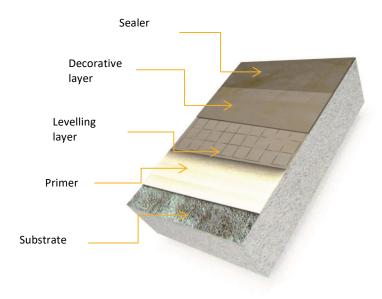

#### SYSTEM DESCRIPTION

**SikaDecor®** system is a trowel applied, high quality cementitious based system. It comprises of a primer, cementitious smoothing & decorative layers and seal coat.

The cementitious layers consist of specially developed microcements, enriched with polymers, resins & aggregates.

#### **SYSTEM STRUCTURE**

The system comprises of:

- Water based primer SikaTop®-10 or Sika® Primer-11 W
- Levelling layer SikaDecor®-803 Nature in which the alkali-resistant fiber net Sika® FiberNet is embedded
- Decorative layer of microcement SikaDecor®-801 Nature, with the possibility of pigment mixing
- Sealing coat with polyurethane, water-based coating Sikafloor®-304 W
   (2-component) or solvent based epoxy coating Sikafloor®-169 (2-components) or solvent based polyurethane coating Sikafloor®-410 (1-component).