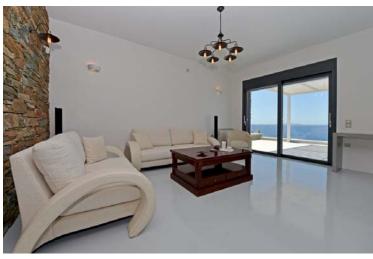

# - PRIVATE VILLA, TINOS (BATHROOMS, STAIRCASES, COUNTERTOP, WALLS)

For all the floor and staircases areas of this magnificent villa, the **SikaDecor®** system was used.