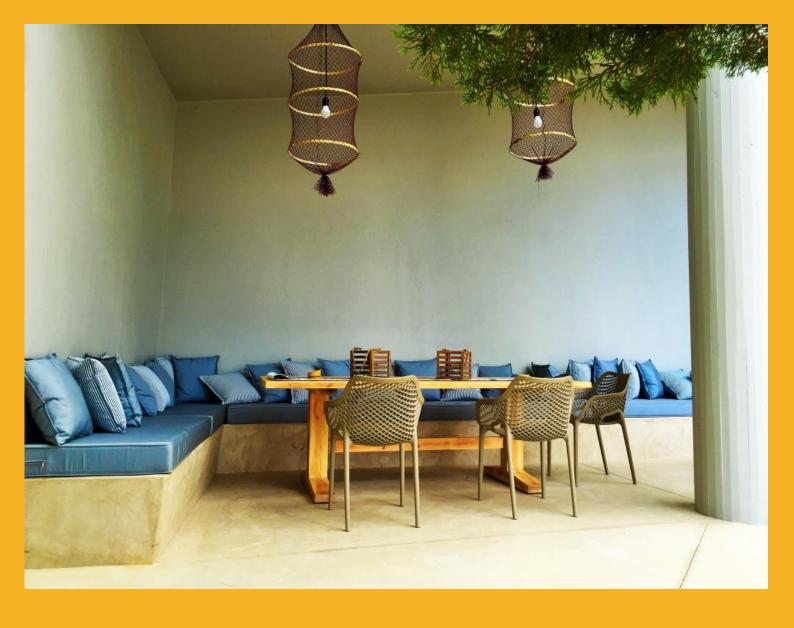

# - CAFÉ HUB, CRETA (FLOOR, WALLS)

Floor and wall coating in this café was performed using **SikaDecor®** system.

Our most recent General Sales Terms shall apply. Please consult the most recent Product Data Sheets prior to any use and processing.