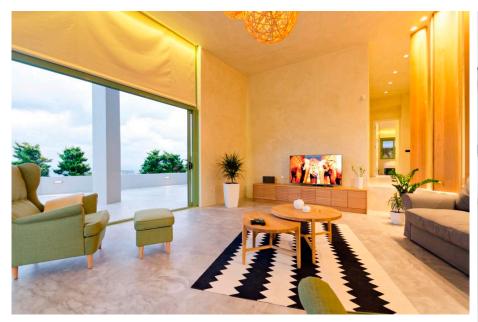

# - PRIVATE VILLA, TINOS (BATHROOMS, STAIRCASES, COUNTERTOP, WALLS)

For all the floor and staircases areas of this magnificent villa, the **SikaDecor®** system was used.