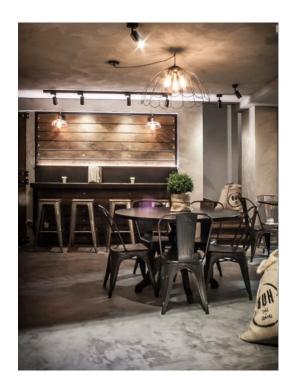

# - CAFÉ HUB, CRETA (FLOOR, WALLS)

Floor and wall coating in this café was performed using **SikaDecor®** system.

Our most recent General Sales Terms shall apply. Please consult the most recent Product Data Sheets prior to any use and processing.