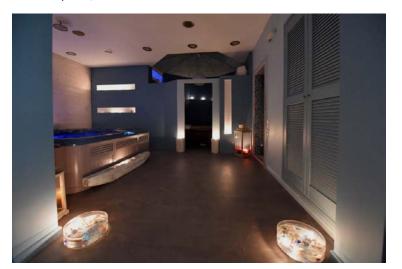

# - SPA, TINOS (FLOOR)

The floor coating of this wellness area was done using **SikaDecor®** system, even in areas with extreme moisture content.s