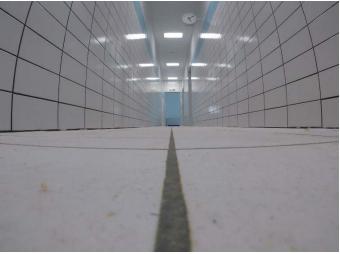

The complex of Serafeio, on an area of 18 acres, includes:

- A) the swimming pool (a pool of semi-Olympic dimensions, a children's pool and changing rooms with a total area of  $2,800m^2$ )
- B) two buildings (one three-storey  $^{\sim}2,300\text{m}^2$ ) and a ground floor of  $1,290\text{m}^2$ ), which will accommodate the other activities
- C) three existing open basketball courts
- D) special space to feature the findings of the archaeological excavation
- E) 97-overground parking seat area
- F) 46-underground parking seat area

<u>Concrete rehabilitation</u>: The restoration of the initial geometry of concrete elements was carried out using the 1-component, cementitious mortar SikaRep® Classic.

Tile bonding and tile grouting in pools, locker rooms & WC: In all areas that tiles would be bonded, the surfaces were prepared using suitable primer. The 1-component, cementitious tile adhesive SikaCeram®-243 UltraFlex, class C2TES1 according to EN 12004 was used for tile bonding on all surfaces. An important advantage during the selection of the specific tile adhesive was the fact that it was used not only for the pool environment, but also for tile bonding on plasterboards (frequent compression-expansion and increased deformability). Tile grouting was performed using the epoxy tile grout SikaCeram® EpoxyGrout with increased resistance to chemicals.