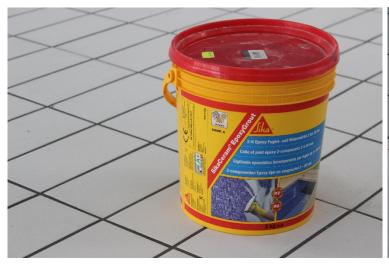

<u>Concrete rehabilitation</u>: The restoration of the initial geometry of concrete elements was carried out using the 1-component, cementitious mortar SikaRep® Classic.

Tile bonding and tile grouting in pools, locker rooms & WC: In all areas that tiles would be bonded, the surfaces were prepared using suitable primer. The 1-component, cementitious tile adhesive SikaCeram®-243 UltraFlex, class C2TES1 according to EN 12004 was used for tile bonding on all surfaces. An important advantage during the selection of the specific tile adhesive was the fact that it was used not only for the pool environment, but also for tile bonding on plasterboards (frequent compression-expansion and increased deformability). Tile grouting was performed using the epoxy tile grout SikaCeram® EpoxyGrout with increased resistance to chemicals.