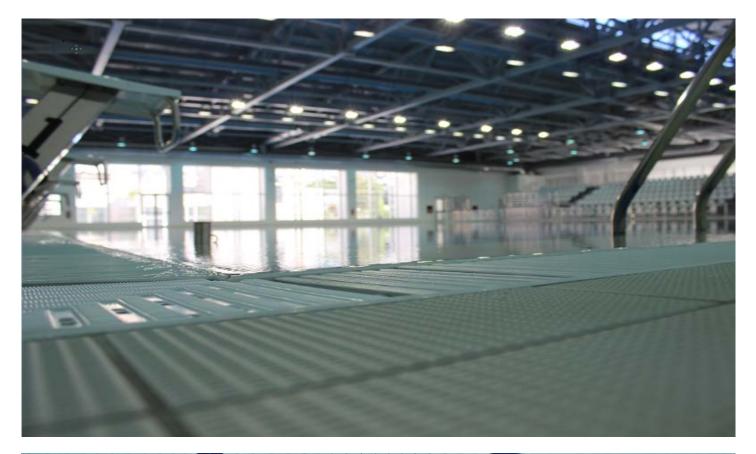

#### **PROJECT DESCRIPTION**

Serafeio swimming pool is a major sports and cultural center for the city of Athens. It is located at the junction of Piraeus and Petrou Rallis streets and is a modern swimming pool with facilities that can accommodate cultural and innovative workshops. The pool was constructed at the site of the old Serafeio swimming pool, which was irreparably damaged by the earthquake of 1999. In 2001 it was decided to demolish it and construct a new swimming pool in the same place.

The complex of Serafeio, on an area of 18 acres, includes:

- A) the swimming pool (a pool of semi-Olympic dimensions, a children's pool and changing rooms with a total area of  $2,800m^2$ )
- B) two buildings (one three-storey  $^{\sim}2,300\text{m}^2$ ) and a ground floor of  $1,290\text{m}^2$ ), which will accommodate the other activities
- C) three existing open basketball courts
- D) special space to feature the findings of the archaeological excavation
- E) 97-overground parking seat area
- F) 46-underground parking seat area