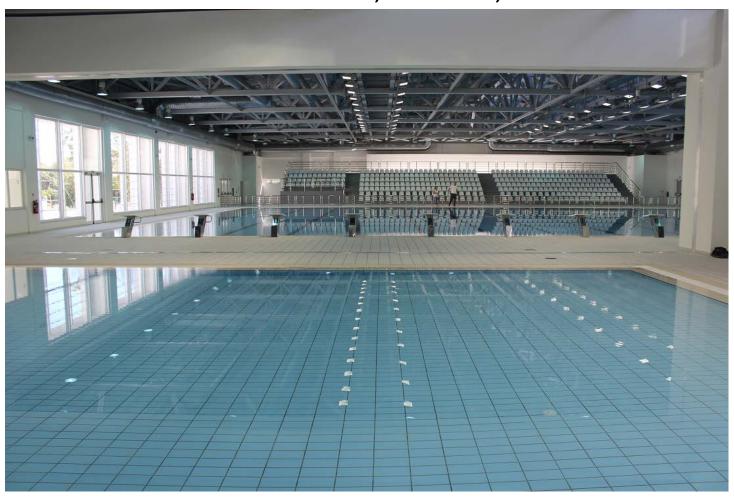

## Serafeio Swimming Pool, Athens, Greece

MORTAR PRODUCTION: SikaLatex® Max WATERPROOFING: SikaTop® Seal-107 SH REHABILITATION: SikaRep®-300 Classic

TILE ADHESIVE & TILE GROUT: SikaCeram®-243 UltraFlex, SikaCeram® EpoxyGrout

#### **PROJECT DESCRIPTION**

Serafeio swimming pool is a major sports and cultural center for the city of Athens. It is located at the junction of Piraeus and Petrou Rallis streets and is a modern swimming pool with facilities that can accommodate cultural and innovative workshops. The pool was constructed at the site of the old Serafeio swimming pool, which was irreparably damaged by the earthquake of 1999. In 2001 it was decided to demolish it and construct a new swimming pool in the same place.

The complex of Serafeio, on an area of 18 acres, includes:

- A) the swimming pool (a pool of semi-Olympic dimensions, a children's pool and changing rooms with a total area of  $2,800m^2$ )
- B) two buildings (one three-storey  $^{\sim}2,300\text{m}^2$ ) and a ground floor of  $1,290\text{m}^2$ ), which will accommodate the other activities
- C) three existing open basketball courts
- D) special space to feature the findings of the archaeological excavation
- E) 97-overground parking seat area
- F) 46-underground parking seat area