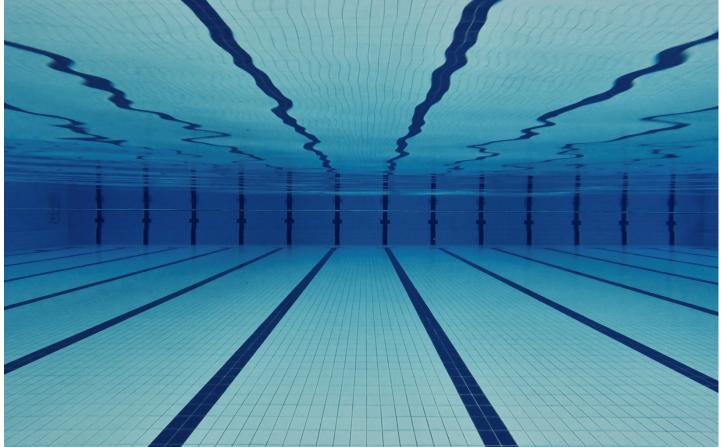

The complex of Serafeio, on an area of 18 acres, includes:

- A) the swimming pool (a pool of semi-Olympic dimensions, a children's pool and changing rooms with a total area of  $2,800m^2$ )
- B) two buildings (one three-storey  $^{\sim}2,300\text{m}^2$ ) and a ground floor of  $1,290\text{m}^2$ ), which will accommodate the other activities
- C) three existing open basketball courts
- D) special space to feature the findings of the archaeological excavation
- E) 97-overground parking seat area
- F) 46-underground parking seat area

#### **APPLICATION DEMANDS**

For the construction of such a center, a multitude of products and systems were required in a wide variety of applications, such as for mortar production, waterproofing, rehabilitation, tile bonding and tile grouting. Especially with regard to the swimming pools of the center, the selected waterproofing system was the combination of cementitious waterproofing mortar with tile bonding. Therefore, the products to be used for this application should withstand permanent immersion in chlorinated water and contraction-expansion movements.