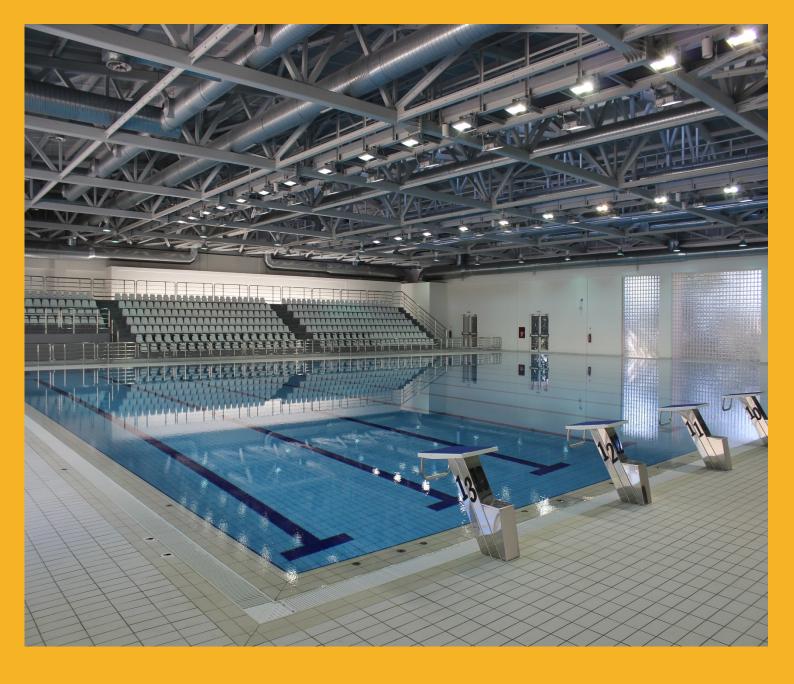

## Serafeio Swimming Pool, Athens, Greece

MORTAR PRODUCTION: SikaLatex® Max WATERPROOFING: SikaTop® Seal-107 SH REHABILITATION: SikaRep®-300 Classic

TILE ADHESIVE & TILE GROUT: SikaCeram®-243 UltraFlex, SikaCeram® EpoxyGrout

#### **PROJECT DESCRIPTION**

Serafeio swimming pool is a major sports and cultural center for the city of Athens. It is located at the junction of Piraeus and Petrou Rallis streets and is a modern swimming pool with facilities that can accommodate cultural and innovative workshops. The pool was constructed at the site of the old Serafeio swimming pool, which was irreparably damaged by the earthquake of 1999. In 2001 it was decided to demolish it and construct a new swimming pool in the same place.

The complex of Serafeio, on an area of 18 acres, includes:

- A) the swimming pool (a pool of semi-Olympic dimensions, a children's pool and changing rooms with a total area of  $2,800m^2$ )
- B) two buildings (one three-storey  $^{\sim}2,300\text{m}^2$ ) and a ground floor of  $1,290\text{m}^2$ ), which will accommodate the other activities
- C) three existing open basketball courts
- D) special space to feature the findings of the archaeological excavation
- E) 97-overground parking seat area
- F) 46-underground parking seat area