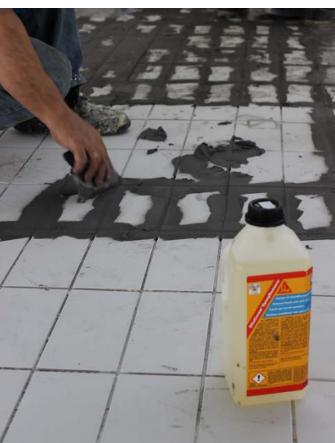

<u>Concrete rehabilitation</u>: The restoration of the initial geometry of concrete elements was carried out using the 1-component, cementitious mortar SikaRep® Classic.

Tile bonding and tile grouting in pools, locker rooms & WC: In all areas that tiles would be bonded, the surfaces were prepared using suitable primer. The 1-component, cementitious tile adhesive SikaCeram®-243 UltraFlex, class C2TES1 according to EN 12004 was used for tile bonding on all surfaces. An important advantage during the selection of the specific tile adhesive was the fact that it was used not only for the pool environment, but also for tile bonding on plasterboards (frequent compression-expansion and increased deformability). Tile grouting was performed using the epoxy tile grout SikaCeram® EpoxyGrout with increased resistance to chemicals.