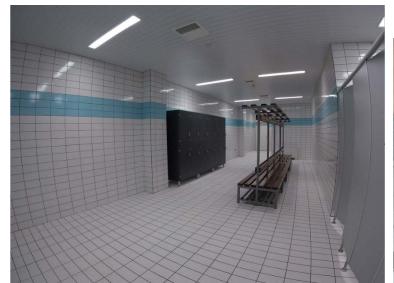

The complex of Serafeio, on an area of 18 acres, includes:

- A) the swimming pool (a pool of semi-Olympic dimensions, a children's pool and changing rooms with a total area of  $2,800m^2$ )
- B) two buildings (one three-storey  $^{\sim}2,300\text{m}^2$ ) and a ground floor of  $1,290\text{m}^2$ ), which will accommodate the other activities
- C) three existing open basketball courts
- D) special space to feature the findings of the archaeological excavation
- E) 97-overground parking seat area
- F) 46-underground parking seat area

<u>Concrete rehabilitation</u>: The restoration of the initial geometry of concrete elements was carried out using the 1-component, cementitious mortar SikaRep® Classic.

Tile bonding and tile grouting in pools, locker rooms & WC: In all areas that tiles would be bonded, the surfaces were prepared using suitable primer. The 1-component, cementitious tile adhesive SikaCeram®-243 UltraFlex, class C2TES1 according to EN 12004 was used for tile bonding on all surfaces. An important advantage during the selection of the specific tile adhesive was the fact that it was used not only for the pool environment, but also for tile bonding on plasterboards (frequent compression-expansion and increased deformability). Tile grouting was performed using the epoxy tile grout SikaCeram® EpoxyGrout with increased resistance to chemicals.