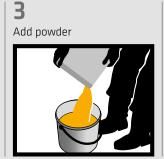

heet prior to any use.

#### Sika Services AG

Waterproofing CH-8048 Zurich Switzerland Phone +4158 436 40 40 www.sika.com





Sika® Injection-310 EASY-TO-USE 1-C-POWDER-BASED ACRYLATE INJECTION RESIN



## Sika® Injection-310

## EASY-TO-USE 1-C-POWDER-BASED ACRYLATE RESIN FOR FAST AND SUSTAINABLE WATERPROOFING

#### USES

WATERPROOFING INJECTIONS FOR **CRACKS & JOINTS** 

INJECTION HOSES, E.G. SikaFuko®

Leaking Cracks / **Penetrations** Dry and / or containing water



Leaking Wall / Kicker

Areas

**Leaking Membrane** 



DAMAGED AND LEAKING SHEET MEMBRANE **COMPARTMENT SYSTEMS** 



**Leaking Expansion** Joints (movement) and Construction / Daywork Joints (non-moving)



## FOR BASEMENTS, LIFT PITS, RETAINING WALLS, CONCRETE SLABS, CAR PARKS ...



### PREPARATION → APPLICATION