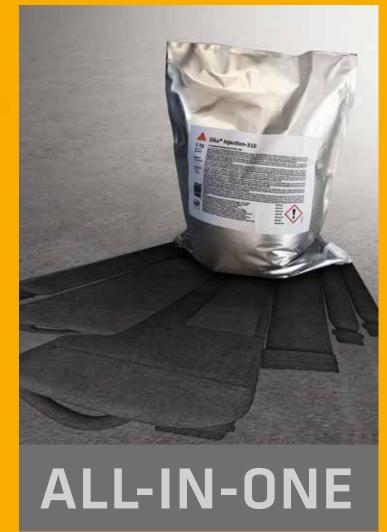

# Sika® Injection-310

Easy-To-Use 1-component, powder based, acrylate based resin, tough-elastic-flexible and for permanent watertight sealing.

## Sika® Injection-310

## EASY-TO-USE 1-C-POWDER-BASED ACRYLATE RESIN FOR FAST AND SUSTAINABLE WATERPROOFING