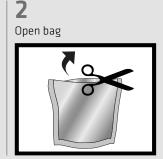

Sheet prior to any use.

#### Sika Services AG

Waterproofing CH-8048 Zurich Switzerland Phone +4158 436 40 40 www.sika.com





Sika® Injection-310 EASY-TO-USE 1-C-POWDER-BASED ACRYLATE INJECTION RESIN



## Sika® Injection-310

## EASY-TO-USE 1-C-POWDER-BASED ACRYLATE RESIN FOR FAST AND SUSTAINABLE WATERPROOFING

#### USES

WATERPROOFING INJECTIONS FOR **CRACKS & JOINTS** 

INJECTION HOSES, E.G. SikaFuko®

Leaking Cracks / **Penetrations** Dry and / or containing water



Leaking Wall / Kicker

Areas

**Leaking Membrane** 



DAMAGED AND LEAKING SHEET MEMBRANE **COMPARTMENT SYSTEMS** 



**Leaking Expansion** Joints (movement) and Construction / Daywork Joints (non-moving)



## FOR BASEMENTS, LIFT PITS, RETAINING WALLS, CONCRETE SLABS, CAR PARKS ...



### PREPARATION → APPLICATION