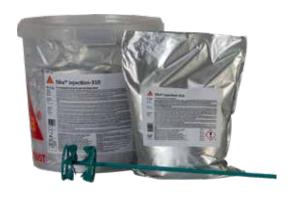

# Sika® Injection-310

Easy-To-Use 1-component, powder based, acrylate based resin, tough-elastic-flexible and for permanent watertight sealing.

## Sika® Injection-310

## EASY-TO-USE 1-C-POWDER-BASED ACRYLATE RESIN FOR FAST AND SUSTAINABLE WATERPROOFING