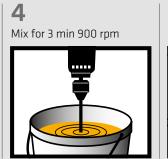

et prior to any use.

#### Sika Services AG

Waterproofing CH-8048 Zurich Switzerland Phone +4158 436 40 40 www.sika.com





Sika® Injection-310 EASY-TO-USE 1-C-POWDER-BASED ACRYLATE INJECTION RESIN



## Sika® Injection-310

## EASY-TO-USE 1-C-POWDER-BASED ACRYLATE RESIN FOR FAST AND SUSTAINABLE WATERPROOFING

#### USES

WATERPROOFING INJECTIONS FOR **CRACKS & JOINTS** 

INJECTION HOSES, E.G. SikaFuko®

Leaking Cracks / **Penetrations** Dry and / or containing water



Leaking Wall / Kicker

Areas

**Leaking Membrane** 



DAMAGED AND LEAKING SHEET MEMBRANE **COMPARTMENT SYSTEMS** 



**Leaking Expansion** Joints (movement) and Construction / Daywork Joints (non-moving)



## FOR BASEMENTS, LIFT PITS, RETAINING WALLS, CONCRETE SLABS, CAR PARKS ...



### PREPARATION → APPLICATION