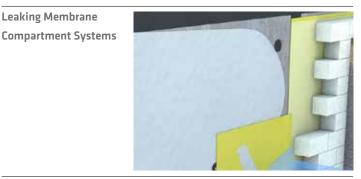

#### USES

WATERPROOFING INJECTIONS FOR **CRACKS & JOINTS** 

INJECTION HOSES, E.G. SikaFuko®

Leaking Cracks / **Penetrations** Dry and / or containing water

Leaking Wall / Kicker

Areas

**Leaking Membrane** 

DAMAGED AND LEAKING SHEET MEMBRANE **COMPARTMENT SYSTEMS** 