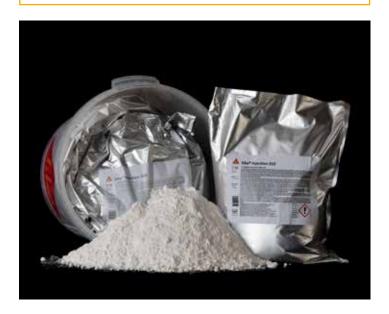

# Sika® Injection-310

Easy-To-Use 1-component, powder based, acrylate based resin, tough-elastic-flexible and for permanent watertight sealing.

## Sika® Injection-310

## EASY-TO-USE 1-C-POWDER-BASED ACRYLATE RESIN FOR FAST AND SUSTAINABLE WATERPROOFING