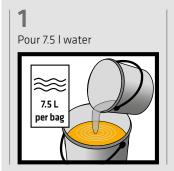

ta Sheet prior to any use.

#### Sika Services AG

Waterproofing CH-8048 Zurich Switzerland Phone +4158 436 40 40 www.sika.com





Sika® Injection-310 EASY-TO-USE 1-C-POWDER-BASED ACRYLATE INJECTION RESIN



## Sika® Injection-310

## EASY-TO-USE 1-C-POWDER-BASED ACRYLATE RESIN FOR FAST AND SUSTAINABLE WATERPROOFING

#### USES

WATERPROOFING INJECTIONS FOR **CRACKS & JOINTS** 

INJECTION HOSES, E.G. SikaFuko®

Leaking Cracks / **Penetrations** Dry and / or containing water



Leaking Wall / Kicker

Areas

**Leaking Membrane** 



DAMAGED AND LEAKING SHEET MEMBRANE **COMPARTMENT SYSTEMS** 



**Leaking Expansion** Joints (movement) and Construction / Daywork Joints (non-moving)



## FOR BASEMENTS, LIFT PITS, RETAINING WALLS, CONCRETE SLABS, CAR PARKS ...



### PREPARATION → APPLICATION