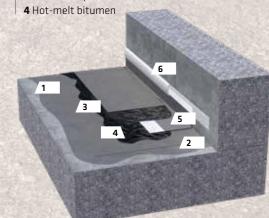

#### **TERMINATIONS** 1 Concrete

- 2 Primer
- 3 Bitumen layer
- 6 Sikadur® adhesive

5 Sika® Dilatec® BE-300