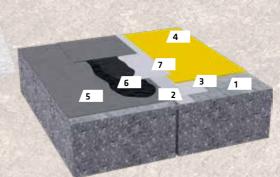

### **TRANSITION**

- 1 Concrete 2 Sikadur® adhesive
- 3 Sika® Dilatec® ER-350
- 4 Sikaplan® WP
- 5 Bitumen layer

6 Hot-melt bitumen

7 Sika® Dilatec® BR-500