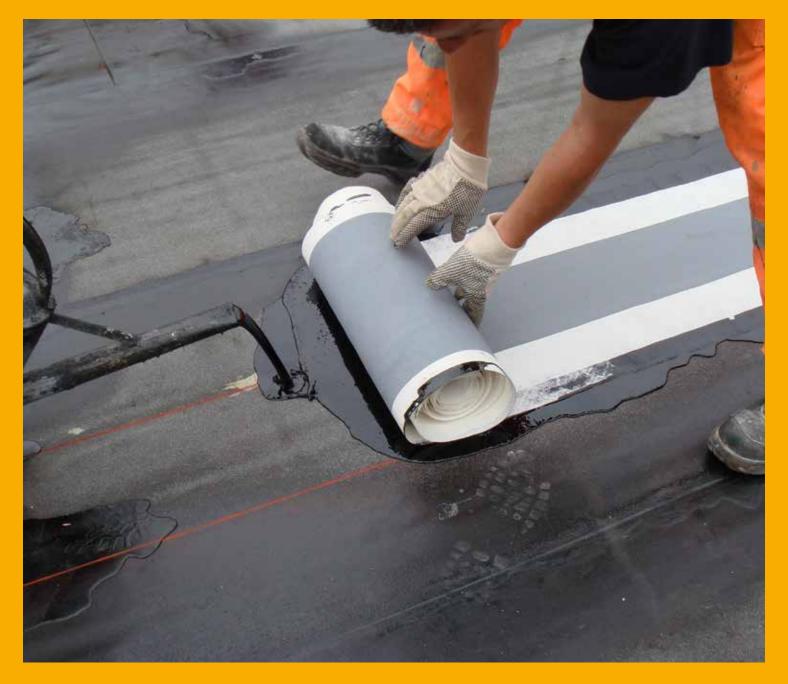

# MULTIFUNCTIONAL SEALING SYSTEM

The Sika® Dilatec® System is a multifunctional, flexible tape sealing solution for the terminations and connections of waterproofing membranes, as well as for sealing joints. This unique system consists of weldable Sika® Dilatec® tapes produced in PVC, with fabric strips on one or both edges for optimal adhesion when bonded with Sikadur® epoxy adhesives or hot melt bitumen. The different types of Sika® Dilatec® tapes are used for many different sealing applications in basements, tunnels (especially cut and cover tunnels), and with bridge deck waterproofing systems. It is used to ensure watertight connections, terminations and joints between different waterproofing technologies and systems such as Sikaplan® WP (PVC) and SikaBit® (Bituminous) waterproofing membranes on concrete structures.

#### MULTIFUNCTIONAL SOLUTION

The various type of tapes terminate, connect and seal in multiple water-proofing solutions.

#### Sika® Dilatec® TAPES

Sika® Dilatec® BE-300 Termination and connection tape for bituminous waterproofing membranes installed onto concrete and metal surfaces.

#### Sika® Dilatec® E-220

Joint sealing tape onto concrete and metal surfaces, also used to create the Sikaplan® WP membrane compartments system.

#### Sika® Dilatec® ER-350

Termination and connection tape for Sikaplan® WP membranes onto concrete and metal surfaces.

#### Sika® Dilatec® BR-500

Termination and connection tape between bituminous waterproofing membrane and Sikaplan® WP membrane.

#### Sika® Dilatec® B-500

Joint sealing tape for bituminous waterproofing membranes.