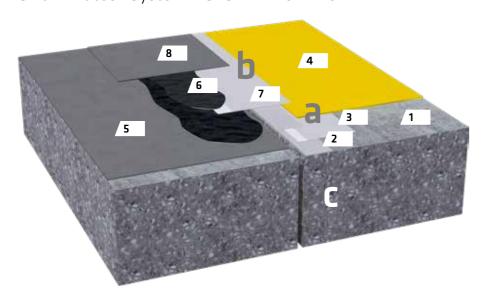

#### Sika® Dilatec® System - SYSTEM BUILD-UP

#### **MULTIFUNCTIONAL SYSTEM:**

#### a) Terminations

- **1** Concrete
- **2** Sikadur® adhesive
- 3 Sika®Dilatec® ER-350
- 4 Sikaplan® WP membrane

#### b) Connections

- **5** SikaBit® bituminous membrane
- 6 Hot-melt bitumen
- **7** Sika® Dilatec BR-500
- 8 SikaBit® bituminous membrane

#### c) Sealing of construction joints