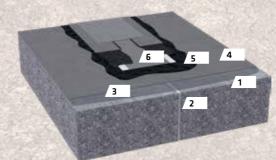

#### b) Connections

- **5** SikaBit® bituminous membrane
- 6 Hot-melt bitumen
- **7** Sika® Dilatec BR-500
- 8 SikaBit® bituminous membrane

- 2 Construction joint
- **3** Primer
- 4 Bitumen layer
- 5 Hot-melt bitumen
- 6 Sika® Dilatec® B-500