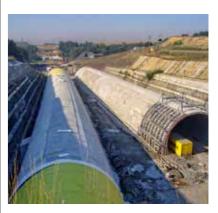

#### **CUT AND COVER TUNNELS**

- Provides a unique sealing system to connect different technologies
- Used to connect Sikaplan® WP (PVC) membrane system with SikaBit® bituminous membranes
- High durability and resistance

# Sika® Dilatec® Systems FOR CUT AND COVER TUNNELS

WATERPROOFING SYSTEMS FOR TUNNEL STRUCTURES are faced with very stringent requirements. This is not only regarding their performance and durability in these aggressive exposure conditions, but they also have to be installed during demanding construction processes and sequences, requiring ease of application and cost efficiency on site.

Sika provides a complete range of highly specialised waterproofing solutions for tunnel projects. Sika® Dilatec® systems are ideal for multiple sealing requirements to connect, join and terminate different waterproofing system technologies, such as SikaBit® (Bituminous) and Sikaplan® WP (PVC) membranes and the Sikaplan® WP highest performance Compartment systems.