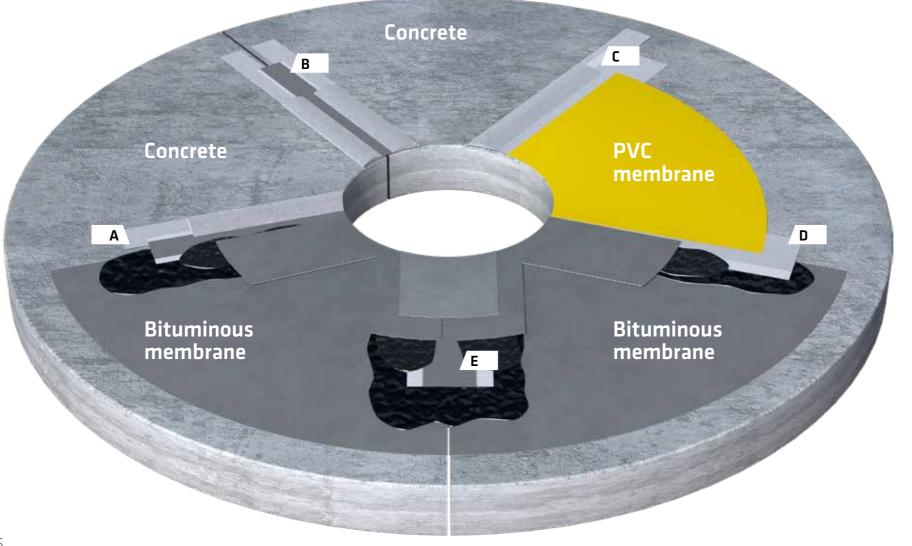

#### Sika® Dilatec® System - SYSTEM BUILD-UP

#### **MULTIFUNCTIONAL SYSTEM:**

#### a) Terminations

- **1** Concrete
- **2** Sikadur® adhesive
- 3 Sika®Dilatec® ER-350
- 4 Sikaplan® WP membrane

#### b) Connections

- **5** SikaBit® bituminous membrane
- 6 Hot-melt bitumen
- **7** Sika® Dilatec BR-500
- 8 SikaBit® bituminous membrane

#### c) Sealing of construction joints