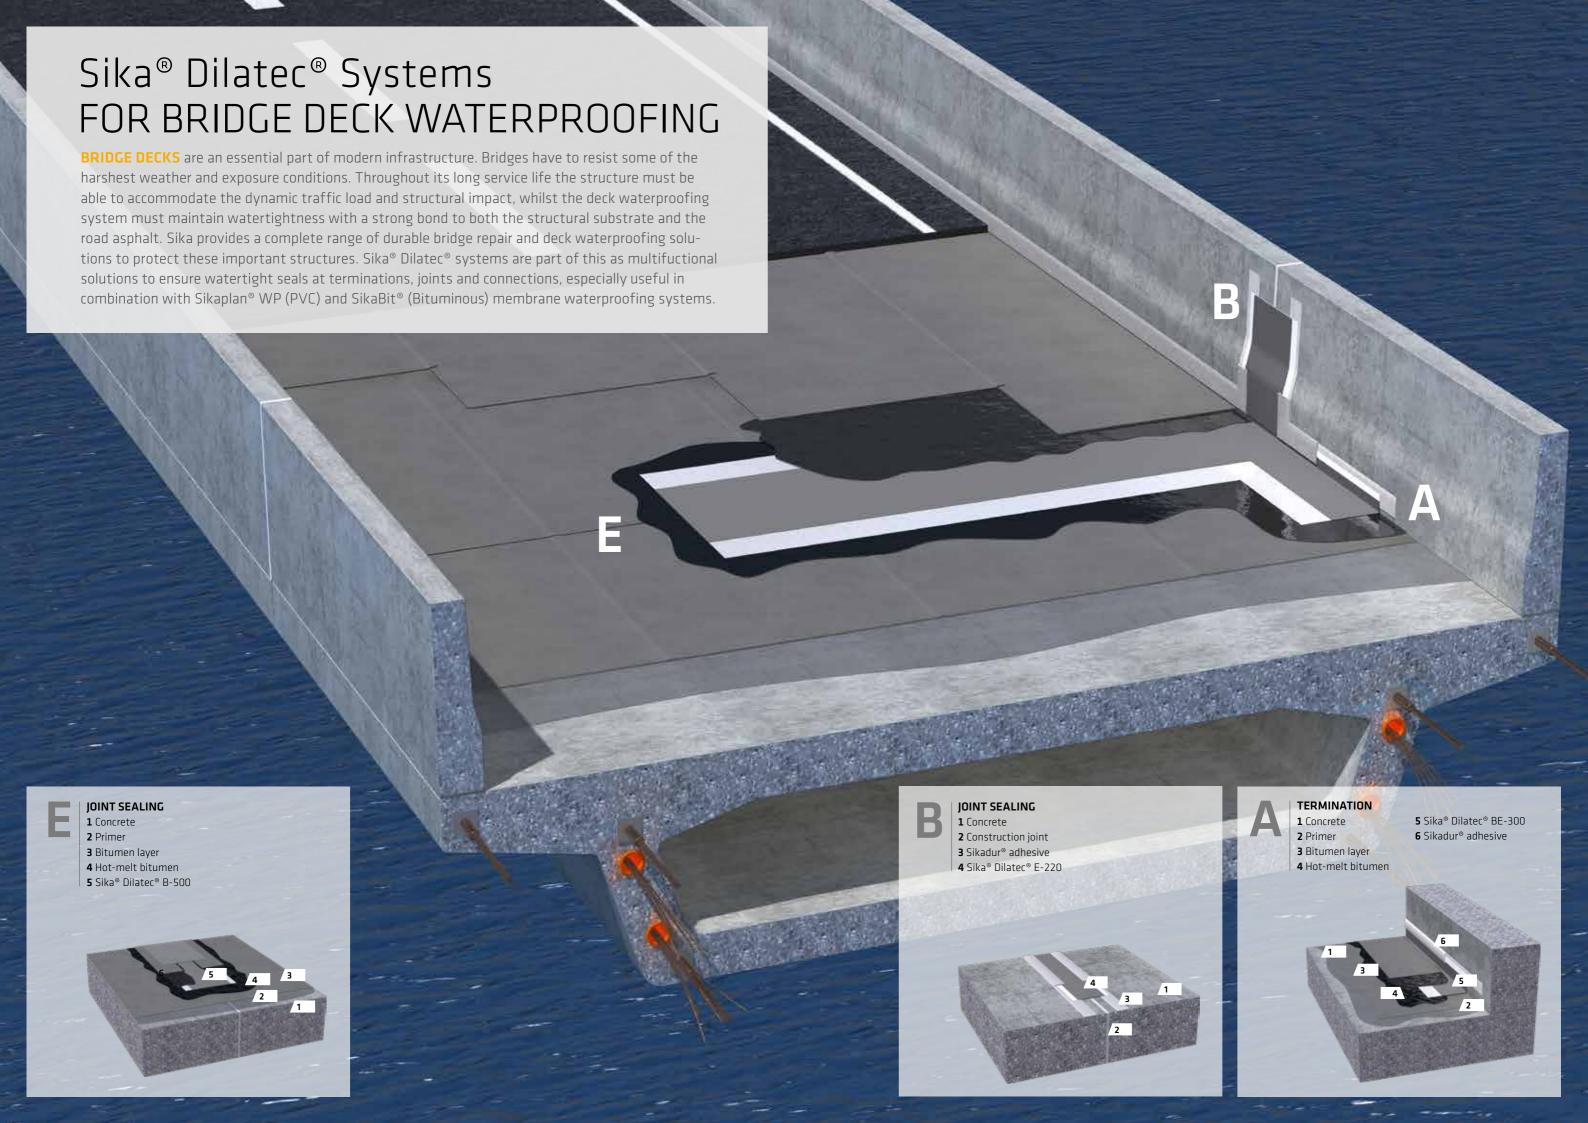

#### Sika® Dilatec® System - SYSTEM BUILD-UP

#### **MULTIFUNCTIONAL SYSTEM:**

#### a) Terminations

- **1** Concrete
- **2** Sikadur® adhesive
- 3 Sika®Dilatec® ER-350
- 4 Sikaplan® WP membrane

#### b) Connections

- **5** SikaBit® bituminous membrane
- 6 Hot-melt bitumen
- **7** Sika® Dilatec BR-500
- 8 SikaBit® bituminous membrane

#### c) Sealing of construction joints

### TYPICAL APPLICATIONS

#### **BRIDGE DECKS**

- Provide multifuctional solutions to seal, connect and terminate waterproofing
- Used with PVC and bituminous membranes plus hot-melt bitumen
- Enhanced adhesion to various different substrates e.g. mineral, metals, etc.