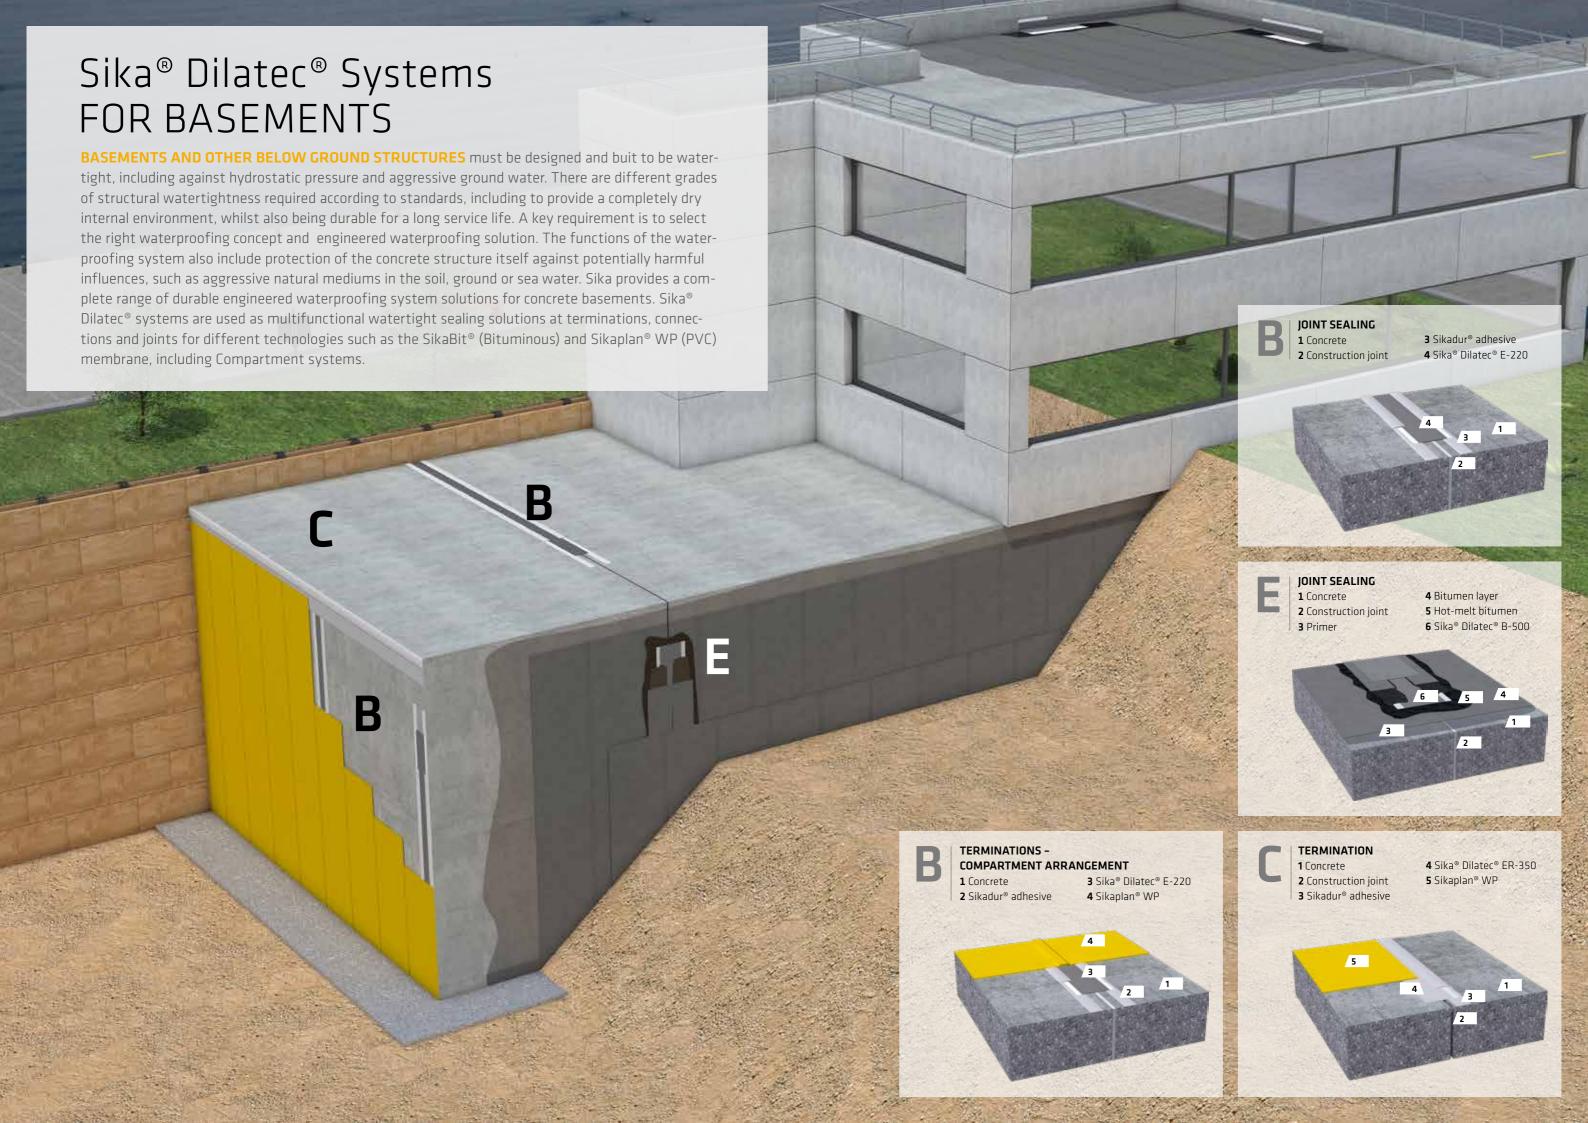

#### a) Terminations

- For loose laid Sikaplan® WP (PVC) membrane system
- To create compartmentalized systems (post-applied)

#### a) Terminations

- **1** Concrete
- **2** Sikadur® adhesive
- 3 Sika®Dilatec® ER-350
- 4 Sikaplan® WP membrane