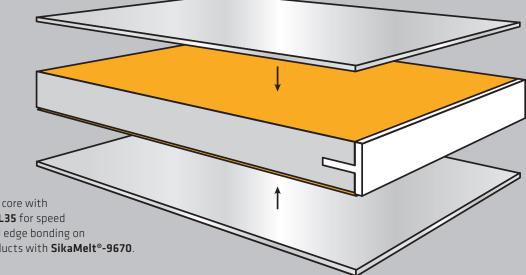

Sheet bonding on core with SikaForce®-7710 L35 for speed assembly. Manual edge bonding on off-standard products with SikaMelt®-9670.