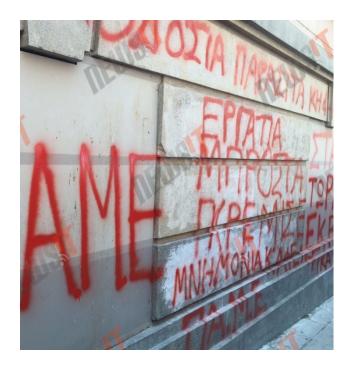

#### PROJECT DESCRIPTION

The marble facade of an administration building in the center of Athens had to be protected from graffiti.

#### **APPLICATION DEMANDS**

The main demand of the applied system was that it should not alter the aesthetics of the facade.