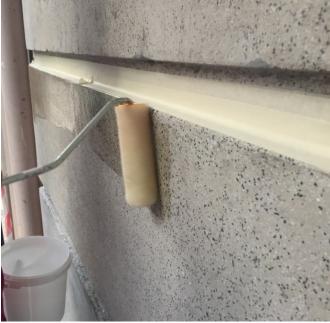

e final prior to the application of second coat (~3 hours between the layers).

The second and final coat of **Sikagard®-850 AG**, diluted with a small percentage of white spirit, was also applied using roller and brush.

The primer layer was allowed to dry and become touch-dry (tack-free)