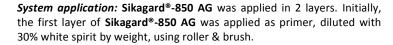

**Sikagard®-850 AG** system is part of "Clean & Protect" solution of Sika® for protection of facades, floors & roofs against water penetration, oil based staining, graffiti & fly-posters.

**Testing phase:** Before application on the whole façade surface, application on a test area was conducted in order to evaluate the final aspect:

e final prior to the application of second coat (~3 hours between the layers).

The second and final coat of **Sikagard®-850 AG**, diluted with a small percentage of white spirit, was also applied using roller and brush.

The primer layer was allowed to dry and become touch-dry (tack-free)