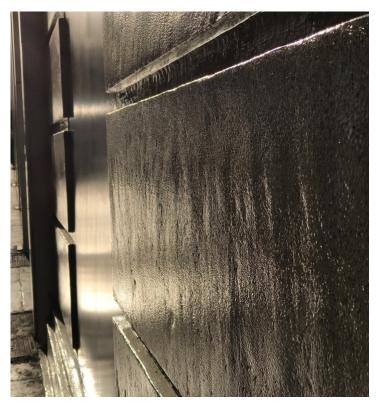

**Sikagard®-850 AG** provides a transparent, clear, wet-look surface that also illuminates and highlights the substrate, is based on polyorganic siloxane and has excellent resistance against weathering such as rain, UV radiation and extreme temperature fluctuations.

**Sikagard®-850 AG** system is part of "Clean & Protect" solution of Sika® for protection of facades, floors & roofs against water penetration, oil based staining, graffiti & fly-posters.

**Testing phase:** Before application on the whole façade surface, application on a test area was conducted in order to evaluate the final aspect: