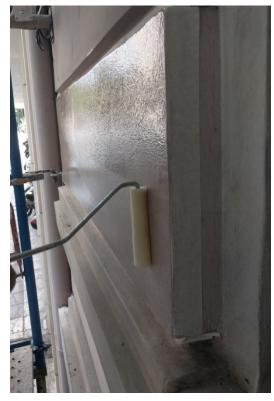

e final prior to the application of second coat (~3 hours between the layers).

The second and final coat of **Sikagard®-850 AG**, diluted with a small percentage of white spirit, was also applied using roller and brush.

The primer layer was allowed to dry and become touch-dry (tack-free)