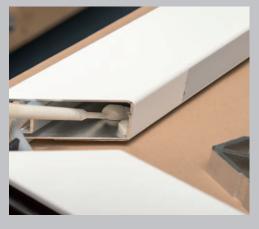

## SikaForce®-7900

SikaForce®-7900 is a two-component polyurethane adhesive that cures through the reaction of the two components. The two components are applied from a side-by-side cartridge using a manual gun or a compressed air gun. The included static mixer can be used for homogeneous mixing. SikaForce®-7900 is suitable for corner bonding of powder-coated and anodized aluminum frames and window leaf profiles, which are mainly used in windows, doors and facades.