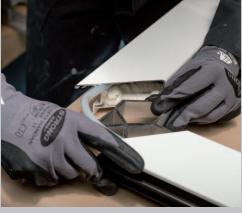

## SikaForce®-7900

SikaForce®-7900 is a two-component polyurethane adhesive that cures through the reaction of the two components. The two components are applied from a side-by-side cartridge using a manual gun or a compressed air gun. The included static mixer can be used for homogeneous mixing. SikaForce®-7900 is suitable for corner bonding of powder-coated and anodized aluminum frames and window leaf profiles, which are mainly used in windows, doors and facades.