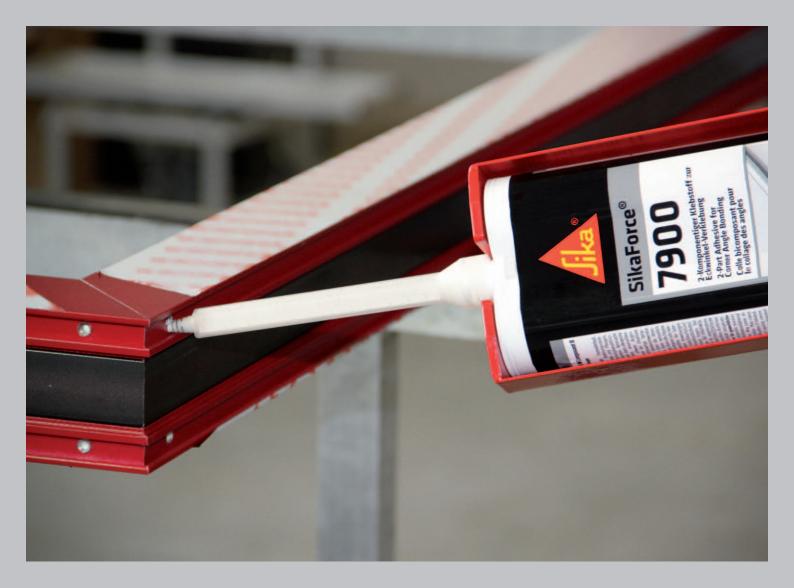

## SikaForce®-7900 HIGH-PERFORMANCE ADHESIVE FOR ALUMINUM FRAME ASSEMBLY

- High modulus for structural bonding applications
- **■** Good non-sag properties
- **■** Easy application

## SikaForce®-7900

SikaForce®-7900 is a two-component polyurethane adhesive that cures through the reaction of the two components. The two components are applied from a side-by-side cartridge using a manual gun or a compressed air gun. The included static mixer can be used for homogeneous mixing. SikaForce®-7900 is suitable for corner bonding of powder-coated and anodized aluminum frames and window leaf profiles, which are mainly used in windows, doors and facades.