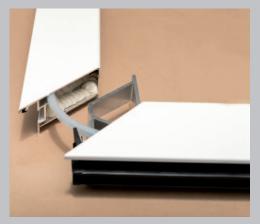

## SikaForce®-7900

SikaForce®-7900 is a two-component polyurethane adhesive that cures through the reaction of the two components. The two components are applied from a side-by-side cartridge using a manual gun or a compressed air gun. The included static mixer can be used for homogeneous mixing. SikaForce®-7900 is suitable for corner bonding of powder-coated and anodized aluminum frames and window leaf profiles, which are mainly used in windows, doors and facades.

## **PRODUCT BENEFITS**

- High strength adhesive
- Ageing-resistant
- Easy application
- Solvent-free
- Can be overpainted

| 12 cartridges in one box<br>1 static mixer for each | Product         | Mixture color | Packaging |
|-----------------------------------------------------|-----------------|---------------|-----------|
| cartridge included                                  | SikaForce®-7900 | Cream white   |           |