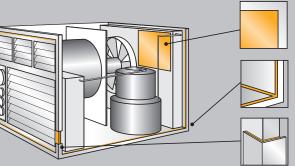

Metal frame sealed and bonded with **Sikaflex®-268**. For primer-free applications, **Sikasil® AS-70** or the fast cure **Sikasil® AS-785** are advised.

- 5. Perimeter sealing: SikaLastomer®-710.
- 4. Structural corner bonding: Sikaflex®-552 AT.

- 1. Vibration damping: **SikaDamp®-620**.
- 2. Seam sealing: **Sikaflex®-221 RLT** fulfills hygiene requirements for HVAC systems and equipments.
- Structural corner reinforcements: Sikaflex<sup>®</sup>-552 AT. For faster curing, Sikaflex<sup>®</sup>-953 can be used.

equipments.