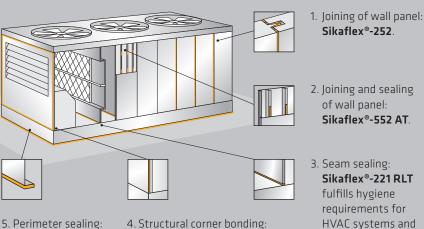

Metal frame sealed and bonded with **Sikaflex®-268**. For primer-free applications, **Sikasil® AS-70** or the fast cure **Sikasil® AS-785** are advised.

- 5. Perimeter sealing: SikaLastomer®-710.
- 4. Structural corner bonding: Sikaflex®-552 AT.

- 1. Vibration damping: **SikaDamp®-620**.
- 2. Seam sealing: **Sikaflex®-221 RLT** fulfills hygiene requirements for HVAC systems and equipments.
- Structural corner reinforcements: Sikaflex<sup>®</sup>-552 AT. For faster curing, Sikaflex<sup>®</sup>-953 can be used.

equipments.