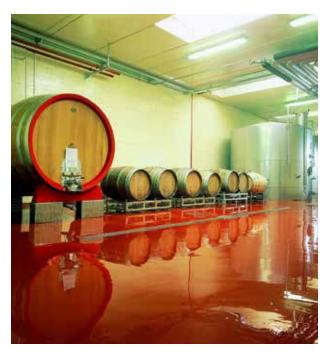

#### Food and Beverage Industry

- Wet and dry processing areas
- Packaging areas
- Cold rooms

#### **FEATURES AND BENEFITS**

- Appearance
- Seamless
- Glossy

- Hard Surface
- Excellent scratch resistance
- "Liquid tile"