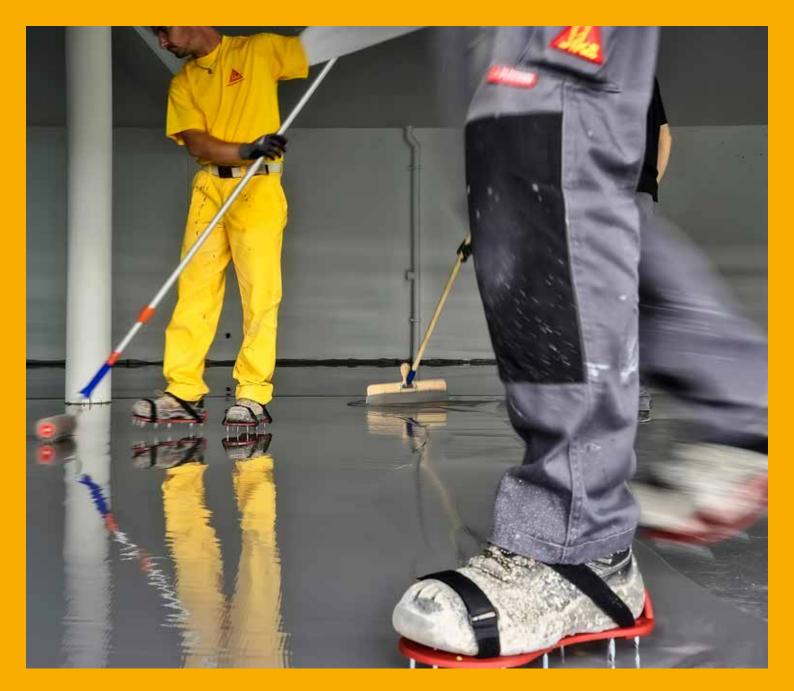

## Sikafloor® PurCem® Gloss – CEMENTITIOUS HYBRIDS

Functional, Ecological and Economical Flooring Systems

**Sikafloor® PurCem® Gloss** is the new generation of Sika functional flooring solutions. It is sustainable and user friendly, in addition, highly durable, aesthetic and easy to keep clean. Sikafloor® PurCem® Gloss systems are suitable to be applied on various floors in project types ranging from heavy industry to commercial buildings.

#### FIVE Sikafloor® - PurCem® Gloss SYSTEMS

#### **FEATURES AND BENEFITS**

- Appearance
- Seamless
- Glossy

- Hard Surface
- Excellent scratch resistance
- "Liquid tile"

#### Easy and Fast Application

■ Short curing time