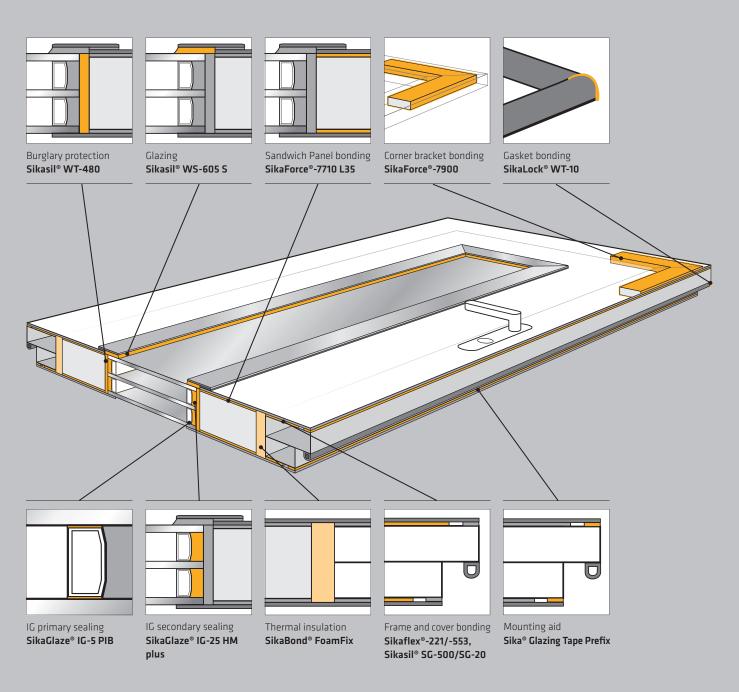

## SEALING AND BONDING PRODUCTS FOR FRONT DOOR PRODUCTION

Sika technologies for production of entrance doors out of wood, PVC or aluminium are suitable for single and serial production of door panels, frames as well as side panel glazing 
Burglary protection made of various materials.

The advantages of the adhesive technology contribute particularly to:

- Modern door design
- Special sizes
- Warping stabilization
- Thermal insulation

Sika adhesives and sealants are:

- Weatherproof
- Temperature resistant
- Process optimised
- Tested by certification institutes