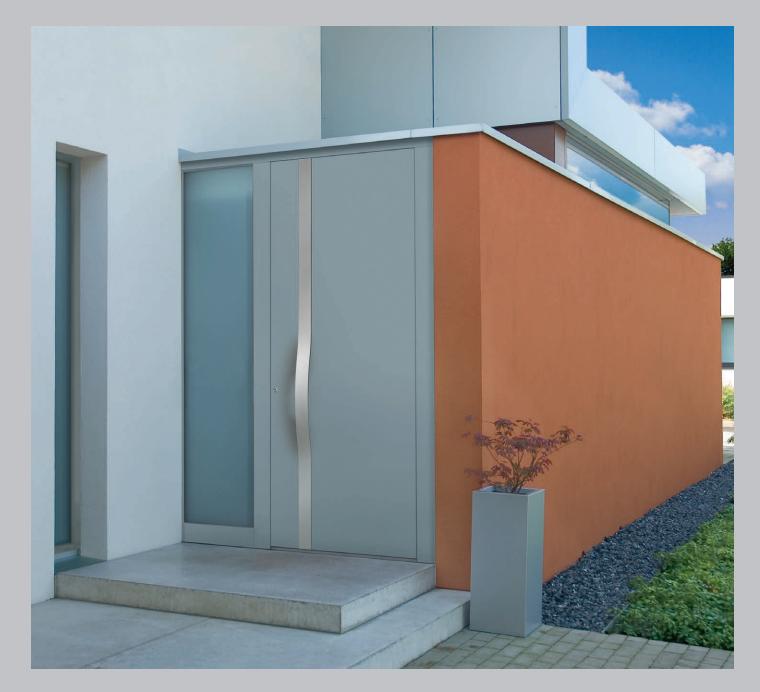

## SEALING AND BONDING PRODUCTS FOR FRONT DOOR PRODUCTION

Sika technologies for production of entrance doors out of wood, PVC or aluminium are suitable for single and serial production of door panels, frames as well as side panel glazing 
Burglary protection made of various materials.

The advantages of the adhesive technology contribute particularly to:

- Modern door design
- Special sizes
- Warping stabilization
- Thermal insulation

Sika adhesives and sealants are:

- Weatherproof
- Temperature resistant
- Process optimised
- Tested by certification institutes