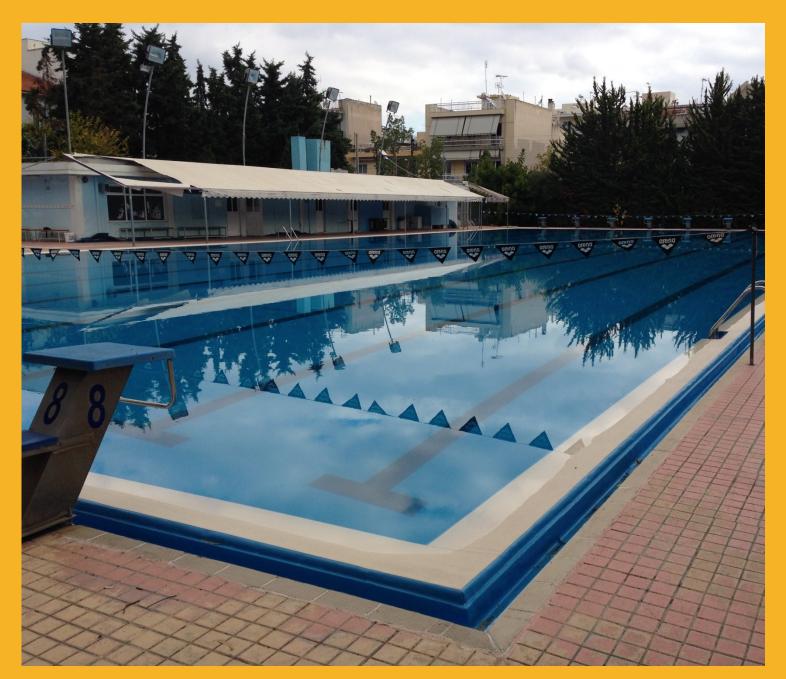

## **PROJECT DESCRIPTION**

The Egaleo Municipal Swimming Pool is equiped with two-size swimming pools: the 50 m long, which is the main one and the auxiliary, used for the small kids training. The total surface of both swimming pools is 1500 m<sup>2</sup>.

## **PROJECT DEMANDS**

Key requirement of the project was the waterproofing of both swimming pools, without removing the layer of the existing tiles.