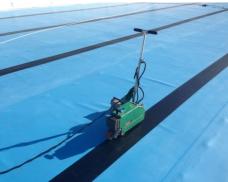

#### APPLICATION PROCESS

For start, the substrate was cleaned using the water jetting method, followed by application of the geotextile Sikaplan W Felt 500PP, 500gr/m<sup>2</sup> weight, as a protection layer of the membrane. Following, the reinforced, PVC based, 1.5 mm thick, waterproofing membrane Sikaplan WP 3100-15R was applied, which is suitable for waterproofing of external swimming pools and is resistant to chlorinated water. The membrane Sikaplan WP 3100-14C black 2903 was also applied, in order to separate the lanes of the swimming pool. Finally the embossed membrane Sikaplan WP 3100-15RE was applied in areas where antiskid properties were demanded, such as perimetrically of the swimming pools, near the overflow of the construction.