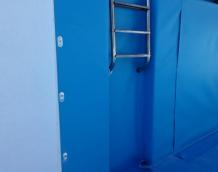

#### APPLICATION PROCESS

For start, the substrate was cleaned using the water jetting method, followed by application of the geotextile Sikaplan W Felt 500PP, 500gr/m<sup>2</sup> weight, as a protection layer of the membrane. Following, the reinforced, PVC based, 1.5 mm thick, waterproofing membrane Sikaplan WP 3100-15R was applied, which is suitable for waterproofing of external swimming pools and is resistant to chlorinated water. The membrane Sikaplan WP 3100-14C black 2903 was also applied, in order to separate the lanes of the swimming pool. Finally the embossed membrane Sikaplan WP 3100-15RE was applied in areas where antiskid properties were demanded, such as perimetrically of the swimming pools, near the overflow of the construction.