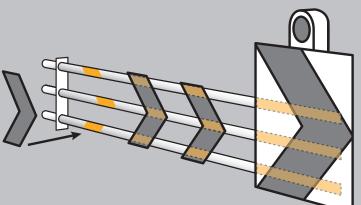

**BUILDING TRUST** 

Powder coated panel bonded on GRP and metal posts with **Sikaflex®-552 AT**. For faster curing, **Sikaflex®-953** can be used. For UV-resistant or primer-free applications, **Sikasil® AS-70** or the fast cure **Sikasil® AS-785** are advised.

Metal to metal with **Sikaflex®-552 AT** or **Sikaflex®-953**.

Glass PMMA or PC cover bonded on metal with **Sikaflex®-223**.