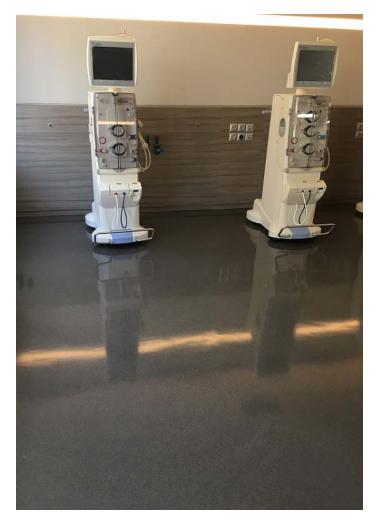

In the 100m<sup>2</sup> floor area of the Nephrological Department an industrial floor system that meets strict hygiene requirements should be applied. At the same time it should exhibit high resistance against abrasion, scratches, easiness in cleaning, resistance to cleaning agents and antiskid properties.

# SIKA SOLUTION

The system applied was **Sika® DecoDur ES-22 Granite**, a smooth, colored, epoxy, low VOC flooring system with a granite aspect. The system has exceptionally low particle emissions and is certified as CleanRoom Suitable Material. The final granite look surface offers a plethora of color options and a variety of aesthetic aspect.