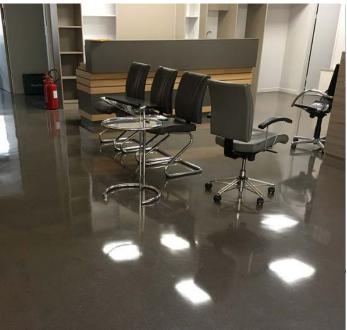

# SIKA SOLUTION

The system applied was **Sika® DecoDur ES-22 Granite**, a smooth, colored, epoxy, low VOC flooring system with a granite aspect. The system has exceptionally low particle emissions and is certified as CleanRoom Suitable Material. The final granite look surface offers a plethora of color options and a variety of aesthetic aspect.

# SIKAFLOOR® DECORATIVE FLOORING SYSTEMS

Sika's decorative flooring systems enable the creation of an almost unlimited combination of functional and aesthetical requirements. The results of this flexibility in design are rooms so unique and distinctive that people really like and appreciate living and working there. Sikafloor® DecoDur range includes decorative, anti-slip floor systems that can be applied in industrial, private & public spaces, heavy traffic areas, shopping centers, e.t.c. They are available in a variety of colour options, have low VOC content, particle emissions, are resistant against many chemicals and UV radiation. The total thickness of the system reaches 2-3mm.