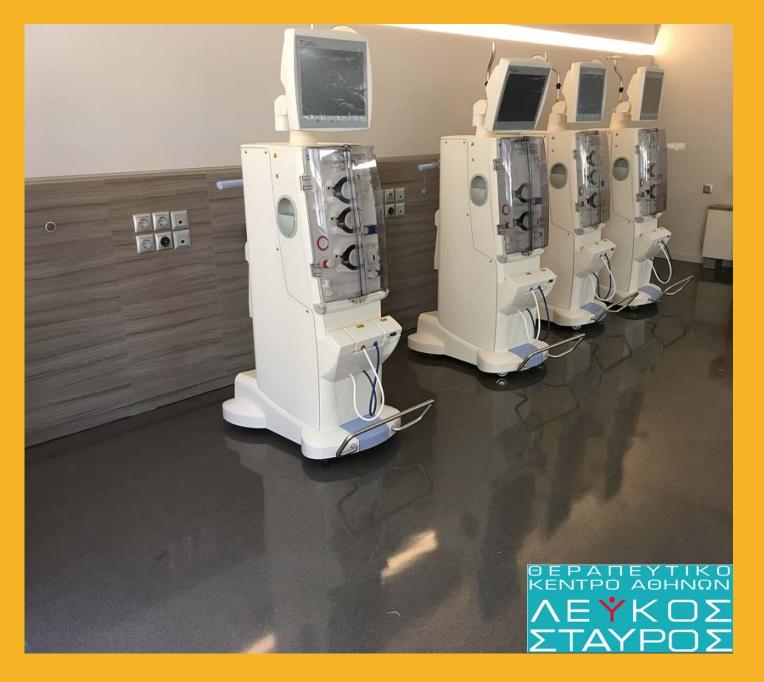

In the 100m<sup>2</sup> floor area of the Nephrological Department an industrial floor system that meets strict hygiene requirements should be applied. At the same time it should exhibit high resistance against abrasion, scratches, easiness in cleaning, resistance to cleaning agents and antiskid properties.

# SIKA SOLUTION

The system applied was **Sika® DecoDur ES-22 Granite**, a smooth, colored, epoxy, low VOC flooring system with a granite aspect. The system has exceptionally low particle emissions and is certified as CleanRoom Suitable Material. The final granite look surface offers a plethora of color options and a variety of aesthetic aspect.