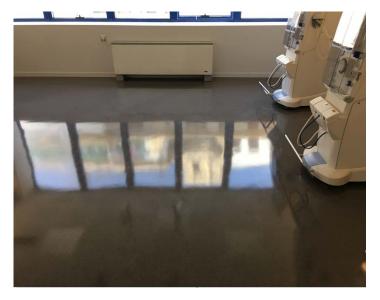

In the 100m<sup>2</sup> floor area of the Nephrological Department an industrial floor system that meets strict hygiene requirements should be applied. At the same time it should exhibit high resistance against abrasion, scratches, easiness in cleaning, resistance to cleaning agents and antiskid properties.

# SIKA SOLUTION

The system applied was **Sika® DecoDur ES-22 Granite**, a smooth, colored, epoxy, low VOC flooring system with a granite aspect. The system has exceptionally low particle emissions and is certified as CleanRoom Suitable Material. The final granite look surface offers a plethora of color options and a variety of aesthetic aspect.