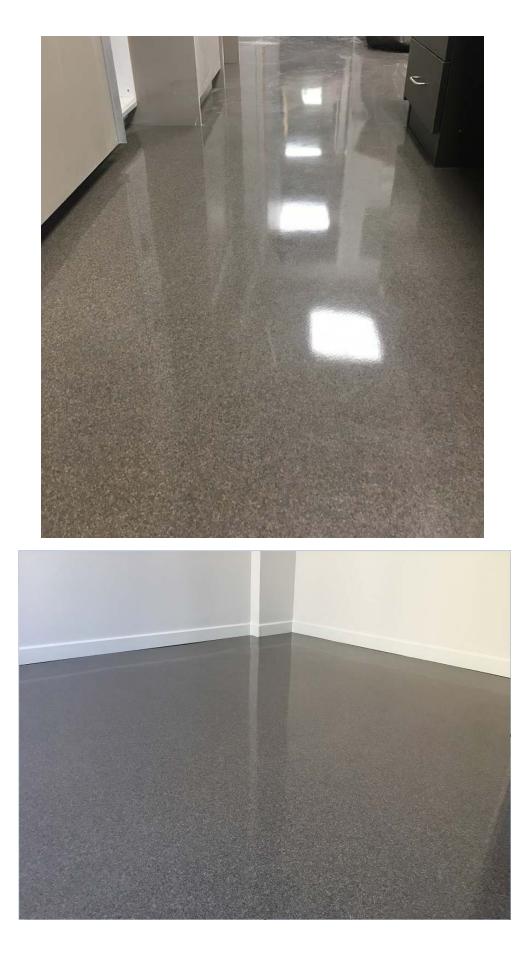

# SIKA SOLUTION

The system applied was **Sika® DecoDur ES-22 Granite**, a smooth, colored, epoxy, low VOC flooring system with a granite aspect. The system has exceptionally low particle emissions and is certified as CleanRoom Suitable Material. The final granite look surface offers a plethora of color options and a variety of aesthetic aspect.

# SIKAFLOOR® DECORATIVE FLOORING SYSTEMS

Sika's decorative flooring systems enable the creation of an almost unlimited combination of functional and aesthetical requirements. The results of this flexibility in design are rooms so unique and distinctive that people really like and appreciate living and working there. Sikafloor® DecoDur range includes decorative, anti-slip floor systems that can be applied in industrial, private & public spaces, heavy traffic areas, shopping centers, e.t.c. They are available in a variety of colour options, have low VOC content, particle emissions, are resistant against many chemicals and UV radiation. The total thickness of the system reaches 2-3mm.