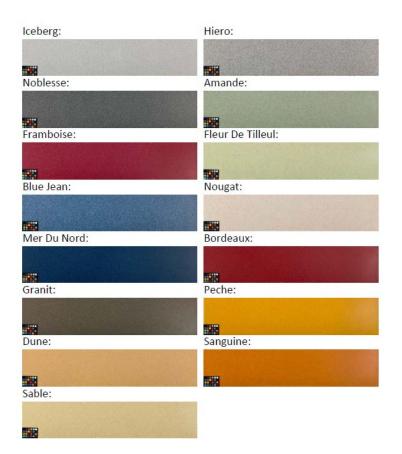

# SIKAFLOOR® DECORATIVE FLOORING SYSTEMS

Sika's decorative flooring systems enable the creation of an almost unlimited combination of functional and aesthetical requirements. The results of this flexibility in design are rooms so unique and distinctive that people really like and appreciate living and working there. Sikafloor® DecoDur range includes decorative, anti-slip floor systems that can be applied in industrial, private & public spaces, heavy traffic areas, shopping centers, e.t.c. They are available in a variety of colour options, have low VOC content, particle emissions, are resistant against many chemicals and UV radiation. The total thickness of the system reaches 2-3mm.

Other available shades:

PROJECT PARTICIPANTS: Owner: ATHENS WHITE CROSS-THERAPEUTIC CENTER Applicator: POLYCOAT Ltd

Our most recent General Sales Terms shall apply. Please consult the most recent Product Data Sheets prior to any use and processing.