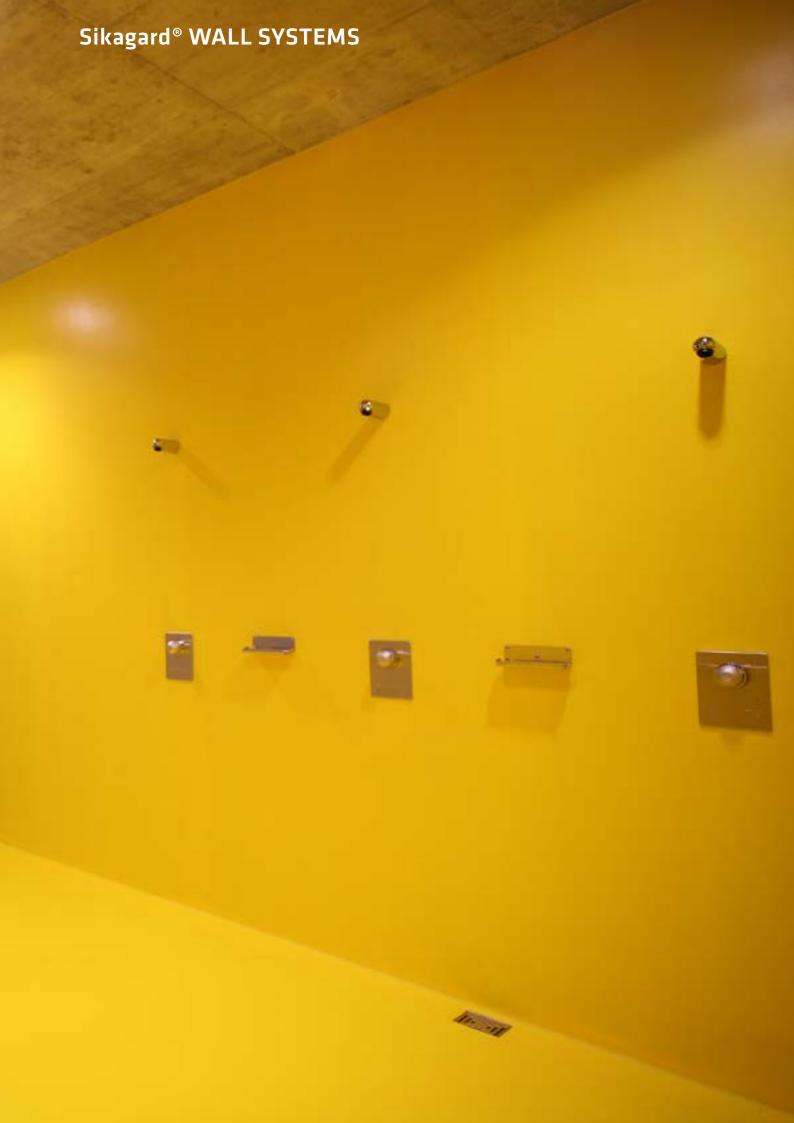

## Sikagard® SEAMLESS PERFORMANCE THAT DOESN'T CUT CORNERS

It's imposstible to keep dirt from finding its way into cracks and crevices. Sika has created technoligically advanced performance wall systems called Sikagard® that offer a smooth, seamless environment reducing crack risks beyond anything that can ever be achieved with standard architectural paints. By also wrapping or tying the wall and ceiling into the floor by rounding inside corners, cracks and crevices are completely eliminated. Taking all that dirt and bacteria with them. Sikagard® wall and ceiling systems give you the attractive, high performance quality you expect from Sika in a seamless, easy to clean alternative. The polymer technology offers versatile reinforcement options for a variety of substrates, all providing superior durability and dimensional stability. With low VOC, low odor, and superior impact, abrasion and chemical resistance, there is nothing falling through the cracks on this system. Specially formulated Sikagard® Hygienic products do not promote the growth of micro-life, fungi and algae.