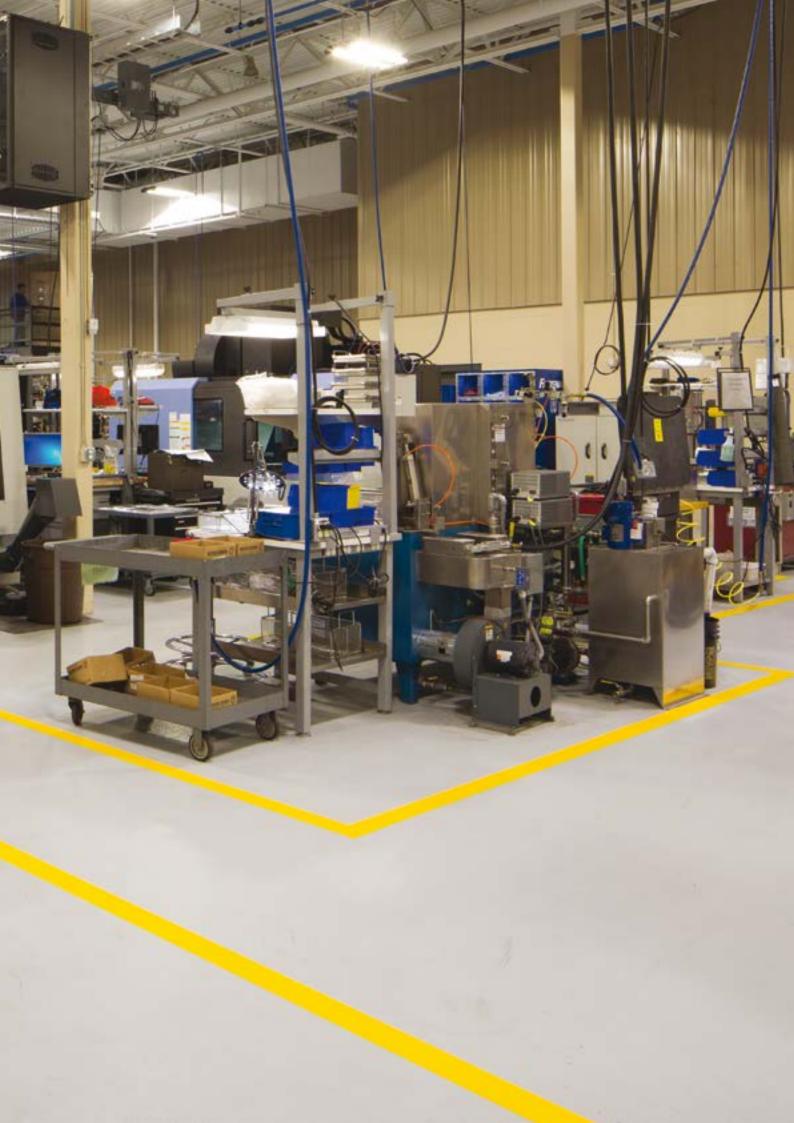

# Sikafloor® MultiDur

For high-demand commercial and industrial settings, Sikafloor® MultiDur is the optimum choice. This system is custom designed for your conditions whether that means heavy traffic, large equipment, abrasion or harsh chemicals. Whatever you throw at it, MultiDur handles with style. The seamless, easy-to-clean surface comes in a variety of colors, surface textures and gloss levels, and does wonders with light reflectance and facility aesthetics. Also available as heavy-duty mortar flooring systems with compressive strength two to three times greater than concrete. These mortars boasts excellent chemical, abrasion and impact resistance along with offering a slip-resistant texture for reduced injury risk on wet surfaces.

Note: This photo shows a typical Sikafloor® MultiDur with a smooth finish applied in an automotive industry environment.