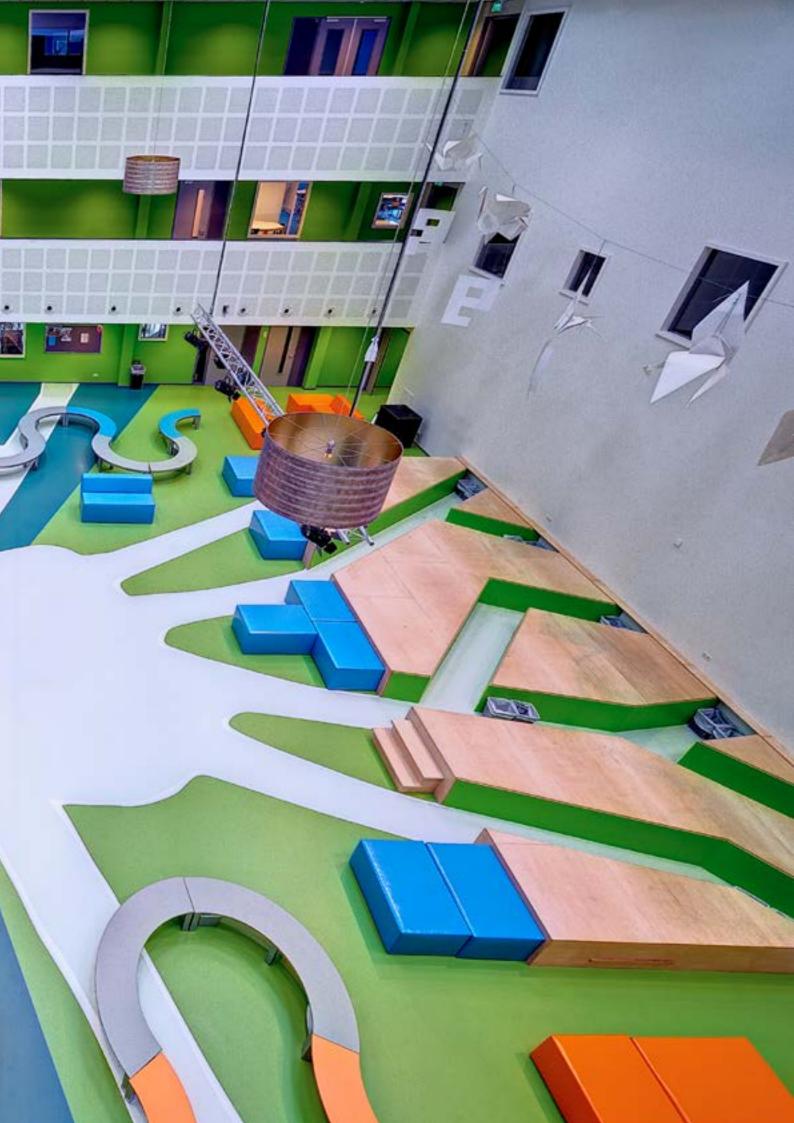

## Sika ComfortFloor®

The Sika ComfortFloor® system family is the perfect balance between comfort and durability. This resilient flooring is tough enough to stand up to high levels of pedestrian traffic, chair castors and wheeled loads yet its softer resin and added flexibility provide a more pleasant footfall and increase comfort when walking or standing even for long periods of time. The special surface also reduces the sound of footsteps and horizontal noise transmission for a quieter environment. With a host of solid and decorative flake blends, this soft yet tough combination is a beautiful solution.

#### **BREATH OF FRESH AIR**

Exceeds highest global standards for Indoor Air Quality

#### **OUTSTANDING PERFORMANCE**

Highly durable; excellent color stability; good scratch, wear and impact resistance

#### **PEACE AND QUIET**

Superior comfort and noise absorption

- Institutional buildings such as schools, museums, libraries and hospitals
- Commercial buildings such as shopping malls, hotels, office buildings and restaurants
- Residential buildings with highend modern design