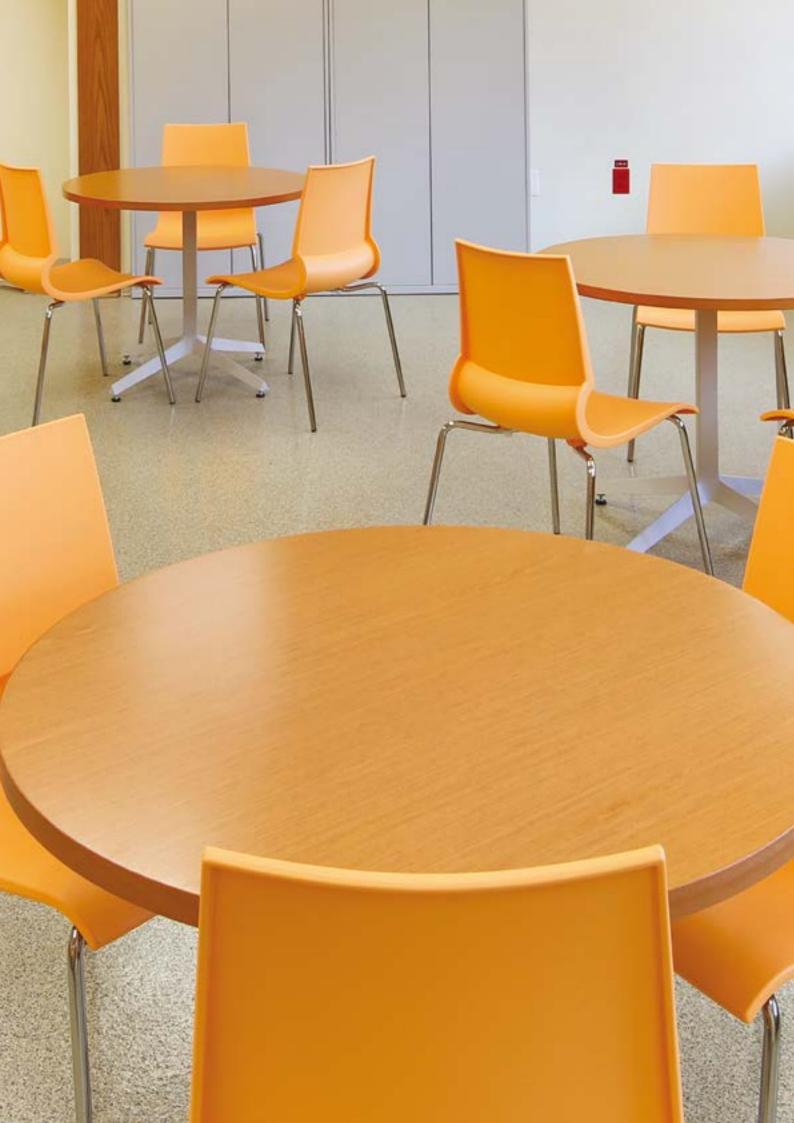

## Sika ComfortFloor®

The Sika ComfortFloor® system family is the perfect balance between comfort and durability. This resilient flooring is tough enough to stand up to high levels of pedestrian traffic, chair castors and wheeled loads yet its softer resin and added flexibility provide a more pleasant footfall and increase comfort when walking or standing even for long periods of time. The special surface also reduces the sound of footsteps and horizontal noise transmission for a quieter environment. With a host of solid and decorative flake blends, this soft yet tough combination is a beautiful solution.

#### **PEACE AND QUIET**

Superior comfort and noise absorption

- Institutional buildings such as schools, museums, libraries and hospitals
- Commercial buildings such as shopping malls, hotels, office buildings and restaurants
- Residential buildings with highend modern design