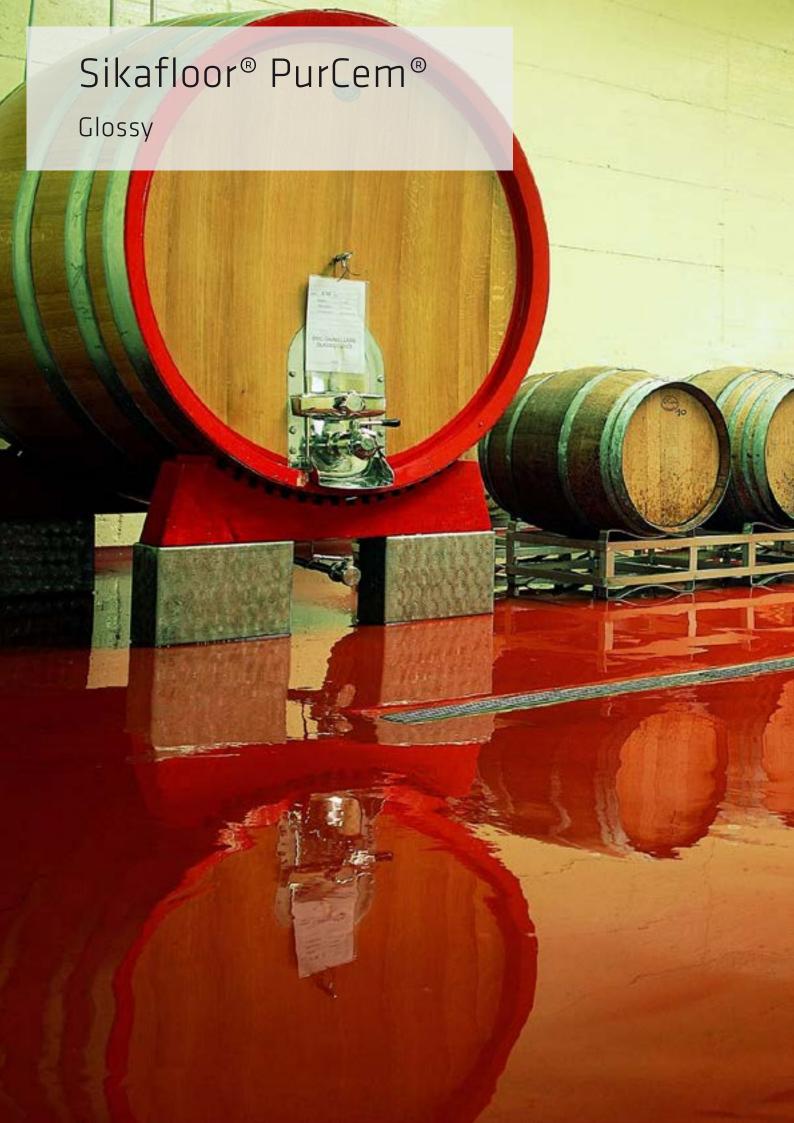

m areas (dry and wet)
- Rooms with static-sensitive devices

















# Sikafloor® OneShot

In parking garages or on bridge decks where the floors need to be applied on a tight schedule, Sikafloor® OneShot is the perfect solution which has short downtime with innovative spray applied injection technology combining polyurea and aggregates. The time needed for this system from substrate priming to ready-to-use flooring is one day.

# PRODUCT HIGHLIGHTS

#### TIME SAVING APPLICATION

Short downltime, lower staff assignment

#### **MATERIAL SAVING**

Low material consumption thanks to the new application method

#### **HIGH PERFORMANCE**

High durability, high flexible system, everlasting water and weather resistant, slip resistant

- Car parks, park garages
- Bridge decks

























# Sikafloor® MonoFlex

Sikafloor® MonoFlex flooring systems have earned their excellent reputation based mainly on their performance as a waterproof finish for balconies, walkways and staircases with pedestrian traffic. Moisture-triggered systems are available and they are true innovations in terms of sustainability and ease of application. The floor surface finish can be designed by adding flakes or light to medium anti-slip surface texture.

# PRODUCT HIGHLIGHTS

#### **EXCELLENT OUTDOOR PERFORMANCE**

Slip resistant, wear resistant, extremely high color and UV-stability.

#### WATERPROOFING

Crack bridging elasticity for long term waterproofing functionality.

#### **EASY APPLICATION**

Fast and easy to apply, the single component moisture-triggered systems are less weather