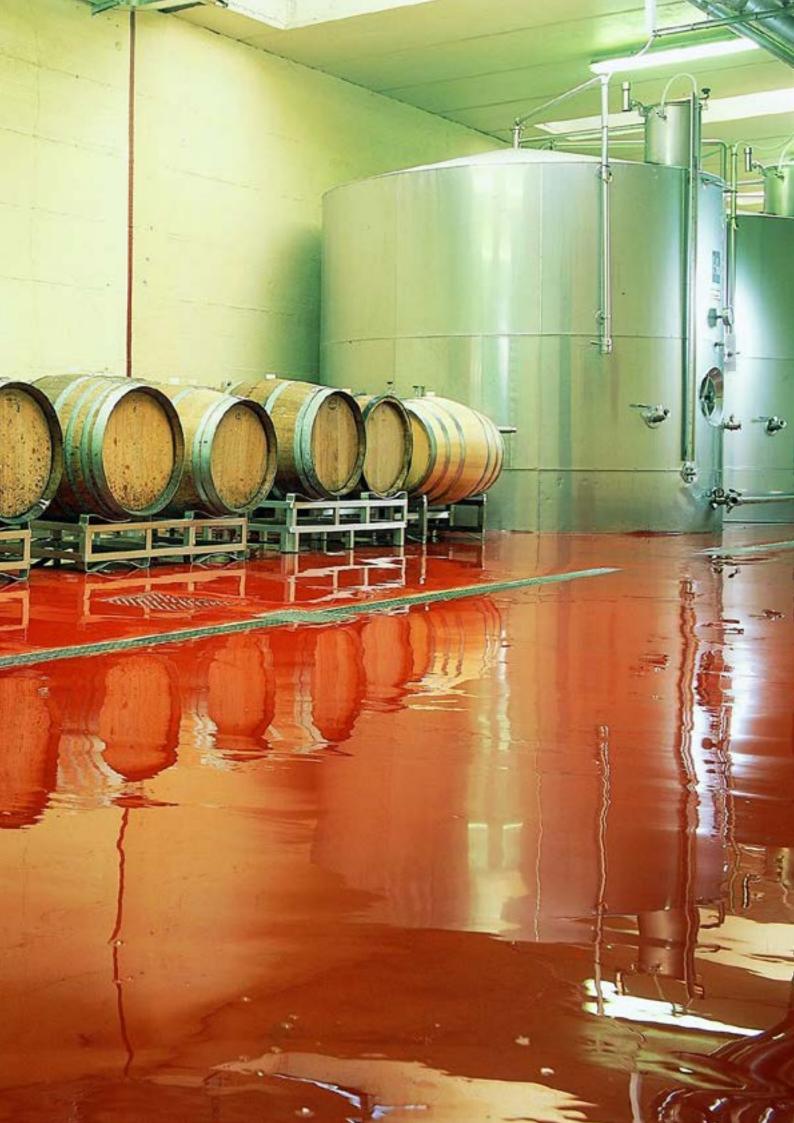

areas (dry and wet)
- Rooms with static-sensitive devices

















# Sikafloor® OneShot

In parking garages or on bridge decks where the floors need to be applied on a tight schedule, Sikafloor® OneShot is the perfect solution which has short downtime with innovative spray applied injection technology combining polyurea and aggregates. The time needed for this system from substrate priming to ready-to-use flooring is one day.

# PRODUCT HIGHLIGHTS

#### TIME SAVING APPLICATION

Short downltime, lower staff assignment

#### **MATERIAL SAVING**

Low material consumption thanks to the new application method

#### **HIGH PERFORMANCE**

High durability, high flexible system, everlasting water and weather resistant, slip resistant

- Car parks, park garages
- Bridge decks

























# Sikafloor® MonoFlex

Sikafloor® MonoFlex flooring systems have earned their excellent reputation based mainly on their performance as a waterproof finish for balconies, walkways and staircases with pedestrian traffic. Moisture-triggered systems are available and they are true innovations in terms of sustainability and ease of application. The floor surface finish can be designed by adding flakes or light to medium anti-slip surface texture.

# PRODUCT HIGHLIGHTS

#### **EXCELLENT OUTDOOR PERFORMANCE**

Slip resistant, wear resistant, extremely high color and UV-stability.

#### WATERPROOFING

Crack bridging elasticity for long term waterproofing functionality.

#### **EASY APPLICATION**

Fast and easy to apply, the single component moisture-triggered systems are less weather se