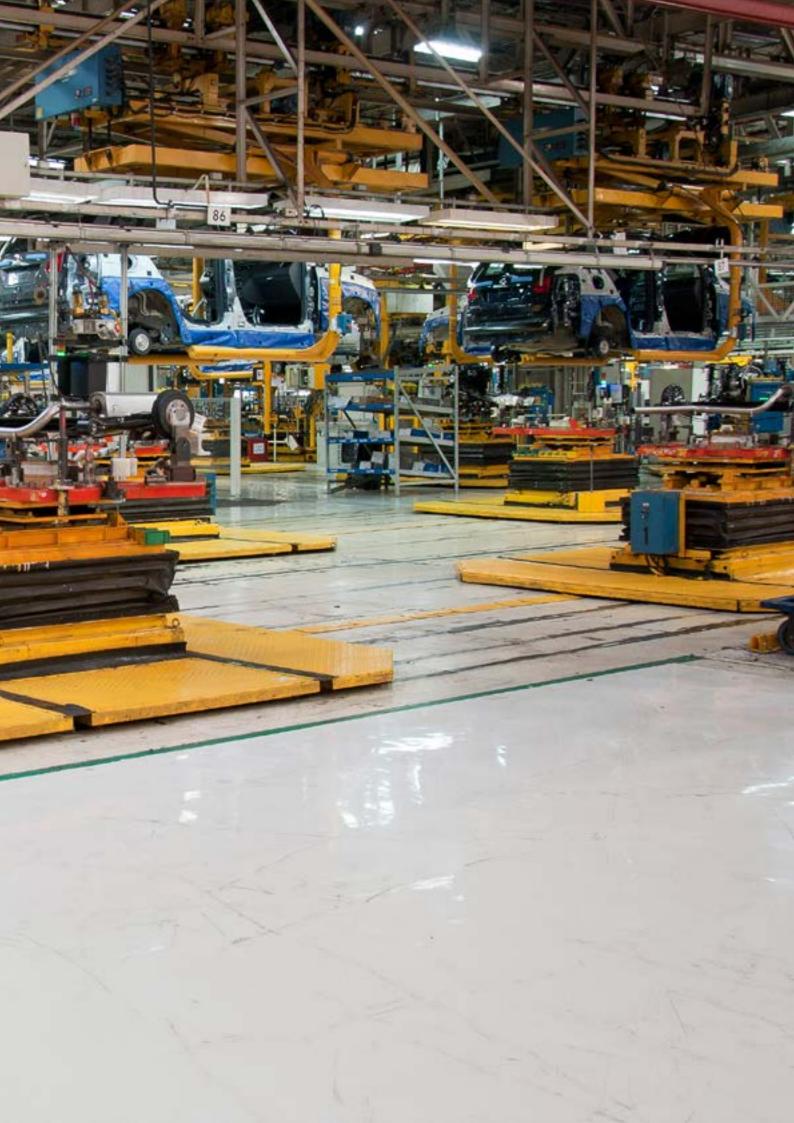

# Sikafloor® MultiDur

For high-demand commercial and industrial settings, Sikafloor® MultiDur is the optimum choice. This system is custom designed for your conditions whether that means heavy traffic, large equipment, abrasion or harsh chemicals. Whatever you throw at it, MultiDur handles with style. The seamless, easy-to-clean surface comes in a variety of colors, surface textures and gloss levels, and does wonders with light reflectance and facility aesthetics. Also available as heavy-duty mortar flooring systems with compressive strength two to three times greater than concrete. These mortars boasts excellent chemical, abrasion and impact resistance along with offering a slip-resistant texture for reduced injury risk on wet surfaces.

Note: This photo shows a typical Sikafloor® MultiDur with a smooth finish applied in an automotive industry environment.