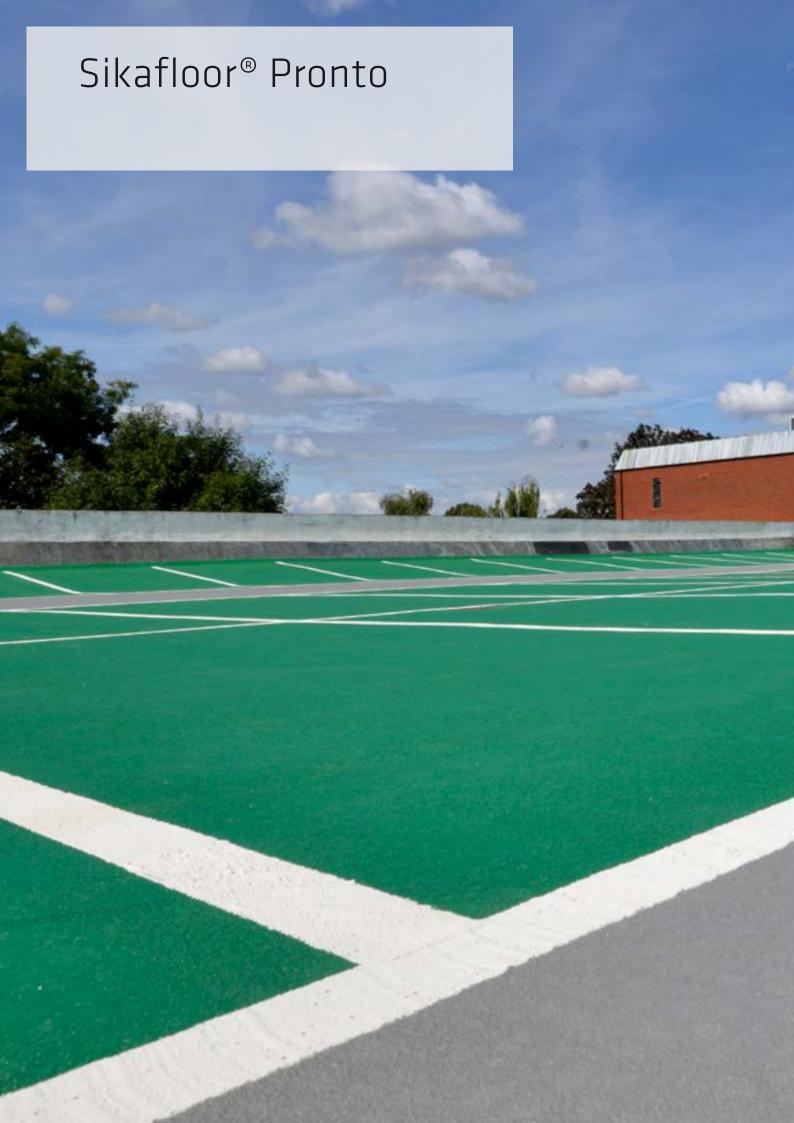

# Sikafloor® OneShot

In parking garages or on bridge decks where the floors need to be applied on a tight schedule, Sikafloor® OneShot is the perfect solution which has short downtime with innovative spray applied injection technology combining polyurea and aggregates. The time needed for this system from substrate priming to ready-to-use flooring is one day.

#### **HIGH PERFORMANCE**

High durability, high flexible system, everlasting water and weather resistant, slip resistant

- Car parks, park garages
- Bridge decks