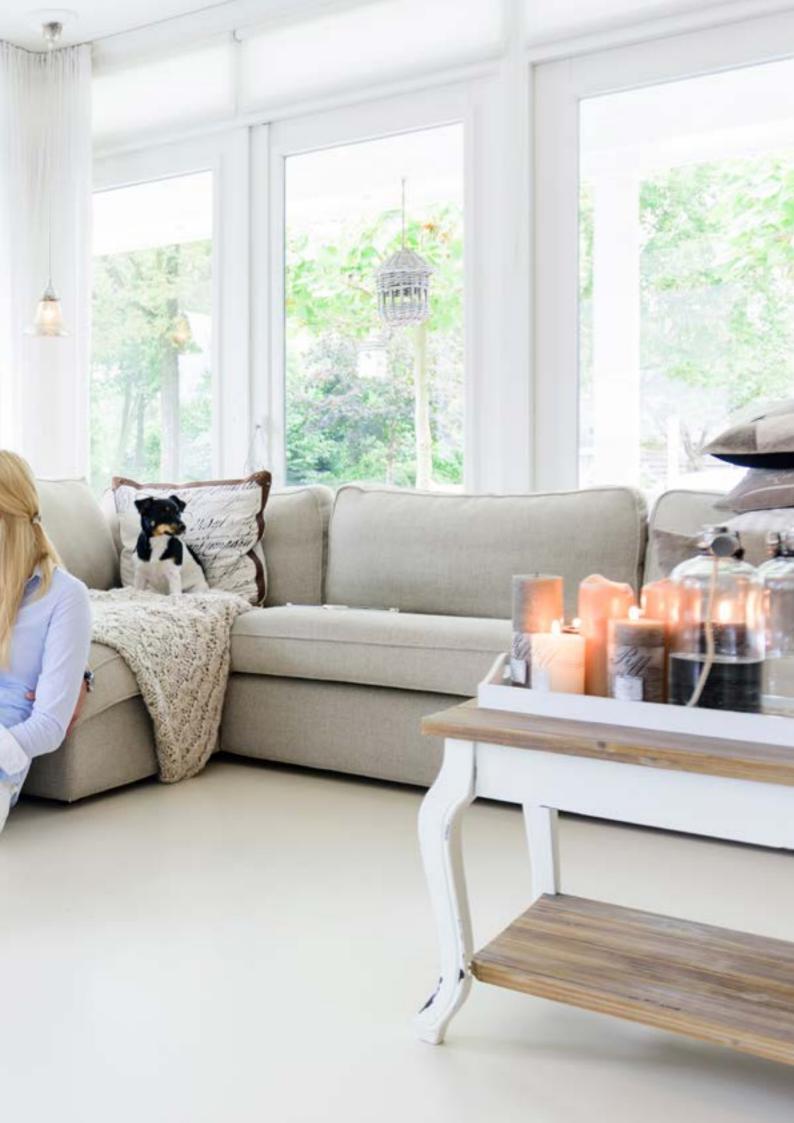

## Sika ComfortFloor®

The Sika ComfortFloor® system family is the perfect balance between comfort and durability. This resilient flooring is tough enough to stand up to high levels of pedestrian traffic, chair castors and wheeled loads yet its softer resin and added flexibility provide a more pleasant footfall and increase comfort when walking or standing even for long periods of time. The special surface also reduces the sound of footsteps and horizontal noise transmission for a quieter environment. With a host of solid and decorative flake blends, this soft yet tough combination is a beautiful solution.