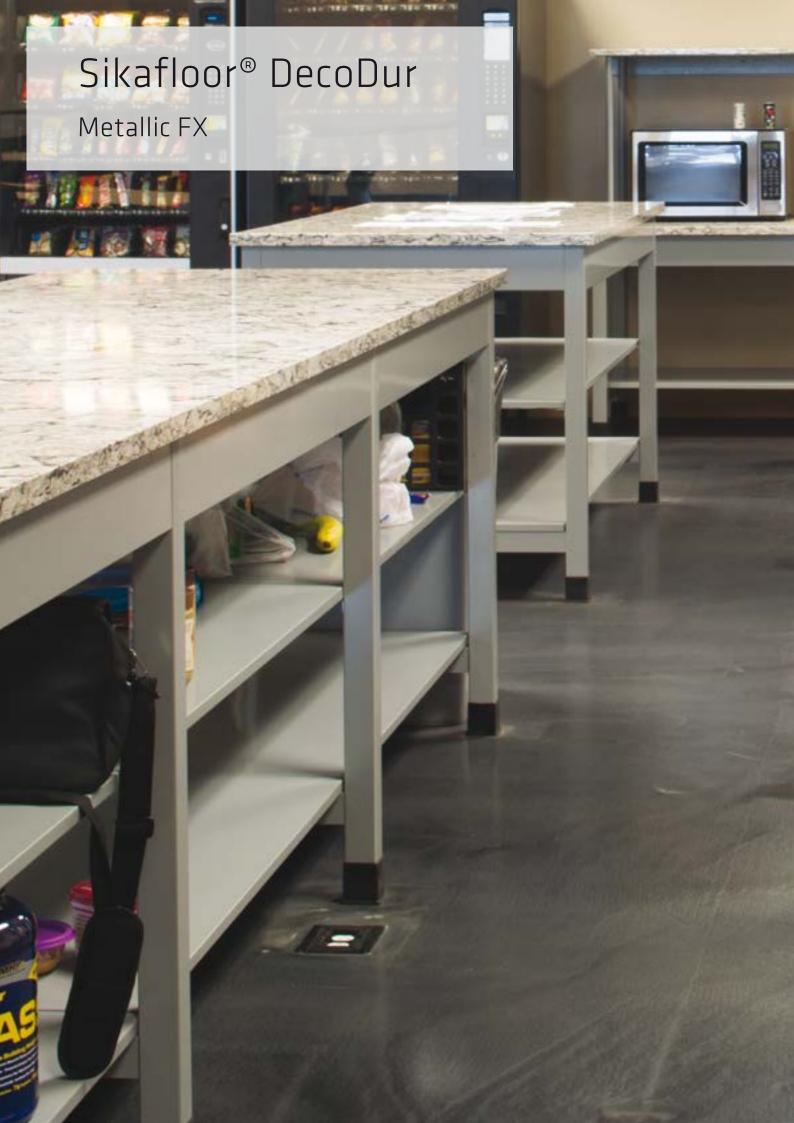

## Sikafloor® DecoDur Granite

When you want to make a statement, Sikafloor® DecoDur Granite gives you a variety of ways to do it. This highly decorative floor system offers almost unlimited functional and aesthetic design options so you can create rooms as unique and distinctive as the people working in them. These attractive floors have good chemical resistance, low VOC and an epoxy surface virtually unmatched in performance.

#### **REMARKABLE FINISH**

Multiple textures, smooth and non-slip applications, natural look

#### **IMPRESSIVE RESISTANCE**

Good chemical, scratch, wear and impact resistance

#### **ENDLESS CHOICES**

Highly decorative and customizable

- Life science facilities
- Laboratories
- High-pedestrian traffic zones in commercial and institutional buildings
- Food courts
- Sanitary facilities