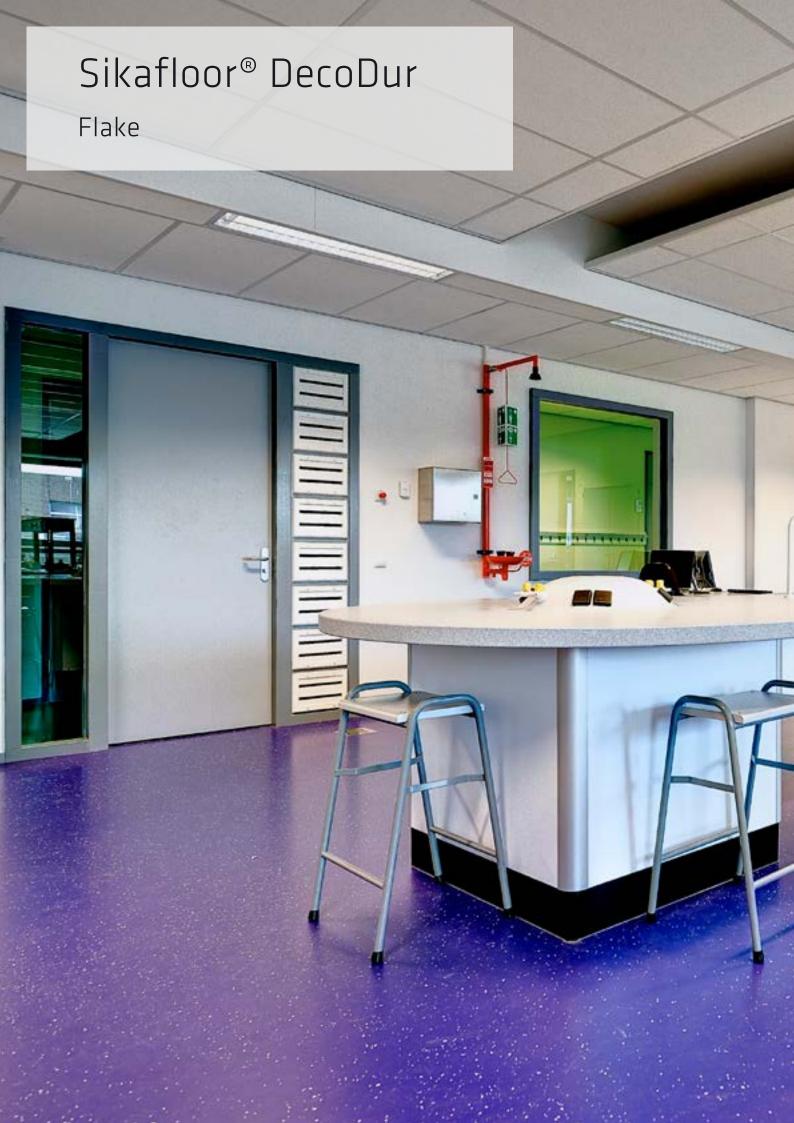

## Sikafloor® DecoDur Flake

Durable flooring has never had such panache. Our Sikafloor® DecoDur Flake systems provide long-term performance in an attractive, colorful-flake design. This easy-to-maintain, seamless surface consists of clear epoxy binder with multi-colored vinyl chips in a variety of eye-catching patterns. With a wide range of visual textures and finish coat options and an extensive color palette, this aesthetic system is highly customizable.

#### **LOW MAINTENANCE**

Easy to maintain and clean

- Life science facilities
- Laboratories
- High-pedestrian traffic zones in commercial and institutional buildings
- Food courts
- Sanitary facilities