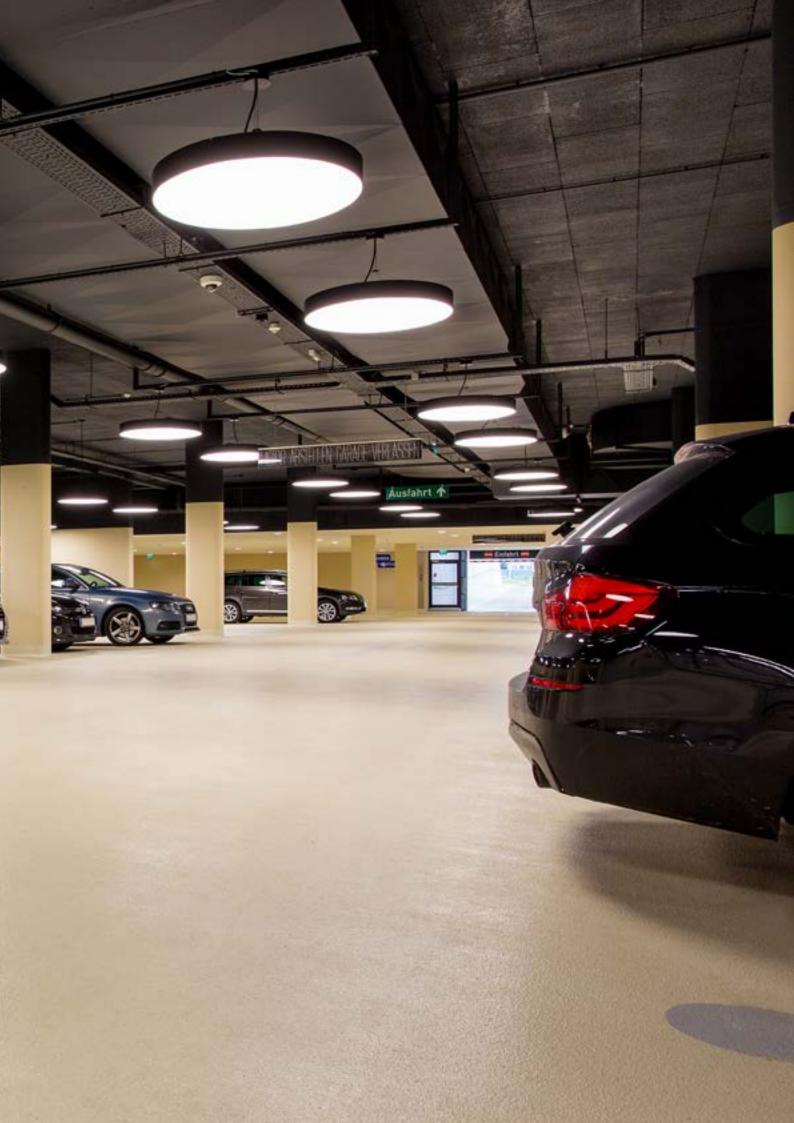

# Sikafloor® MultiDur

For high-demand commercial and industrial settings, Sikafloor® MultiDur is the optimum choice. This system is custom designed for your conditions whether that means heavy traffic, large equipment, abrasion or harsh chemicals. Whatever you throw at it, MultiDur handles with style. The seamless, easy-to-clean surface comes in a variety of colors, surface textures and gloss levels, and does wonders with light reflectance and facility aesthetics. Also available as heavy-duty mortar flooring systems with compressive strength two to three times greater than concrete. These mortars boasts excellent chemical, abrasion and impact resistance along with offering a slip-resistant texture for reduced injury risk on wet surfaces.

## RECOMMENDED ENVIRONMENTS:

- Storage, logistics and sales areas
- Production, processing and cleanroom areas (dry and wet)
- Ground-bearing decks, car parks
- Commercial, public and residential areas