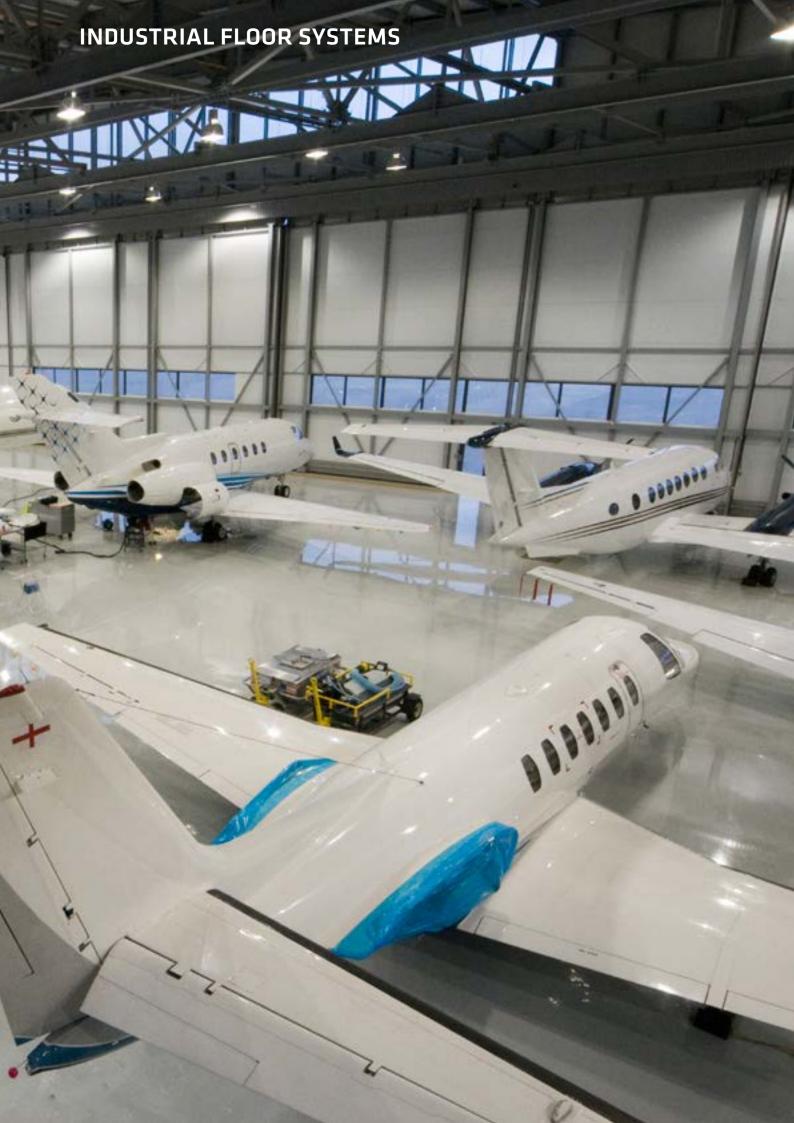

looring. They are ideally suited for demanding commercial, institutional and industrial uses. And with an endless variety of decorative quartz color combinations and slip-resistant textures, the systems can be tailored to fit your unique conditions and tastes.

#### PRODUCT HIGHLIGHTS

#### TOUGH, TOUGHER, TOUGHEST

Excellent abrassion, chemical and impact resistance. Suited for industrial traffic and use.

#### **LOW MAINTENANCE**

Seamless and easy to clean

#### **ENDLESS CHOICES**

Highly customizable for wide range of applications, unique combination of heavy duty performance and pleasing aesthetics

- Industrial grade facilities
- Laboratories
- Heavy traffic zones in commercial and institutional buildings
- Commercial areas with rolling loads
- Storage facilities





















# Sikafloor® MultiDur

For high-demand commercial and industrial settings, Sikafloor® MultiDur is the optimum choice. This system is custom designed for your conditions whether that means heavy traffic, large equipment, abrasion or harsh chemicals. Whatever you throw at it, MultiDur handles with style. The seamless, easy-to-clean surface comes in a variety of colors, surface textures and gloss levels, and does wonders with light reflectance and facility aesthetics. Also available as heavy-duty mortar flooring systems with compressive strength two to three times greater than concrete. These mortars boasts excellent chemical, abrasion and impact resistance along with offering a slip-resistant texture for reduced injury risk on wet surfaces.

## PRODUCT HIGHLIGHTS

#### **OUR TOUGHEST YET**