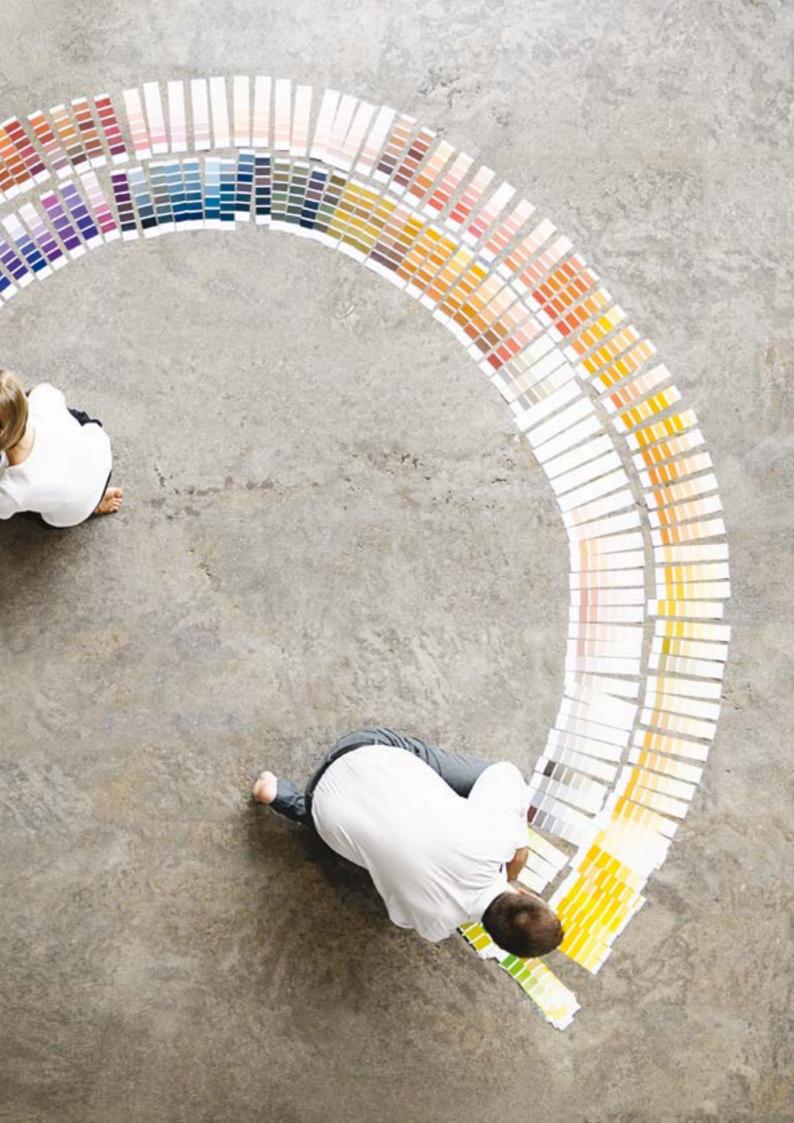

# COLOR YOUR WORLD WITH SIKA

At Sika, we don't see things in black and white. We like to think in rainbows. Where endless colors and even textures, shines and sparkles are all possibilities. When you create a Sika floor, you can choose from an extensive selection of standard colors but it doesn't stop there. If you don't find exactly what you want, we can customize the floor to meet your individual needs and styles. Cool colors, warm hues, corporate logos, you name it and we'll help you design it. At the end of our rainbow of choices, you'll always find a beautiful floor.