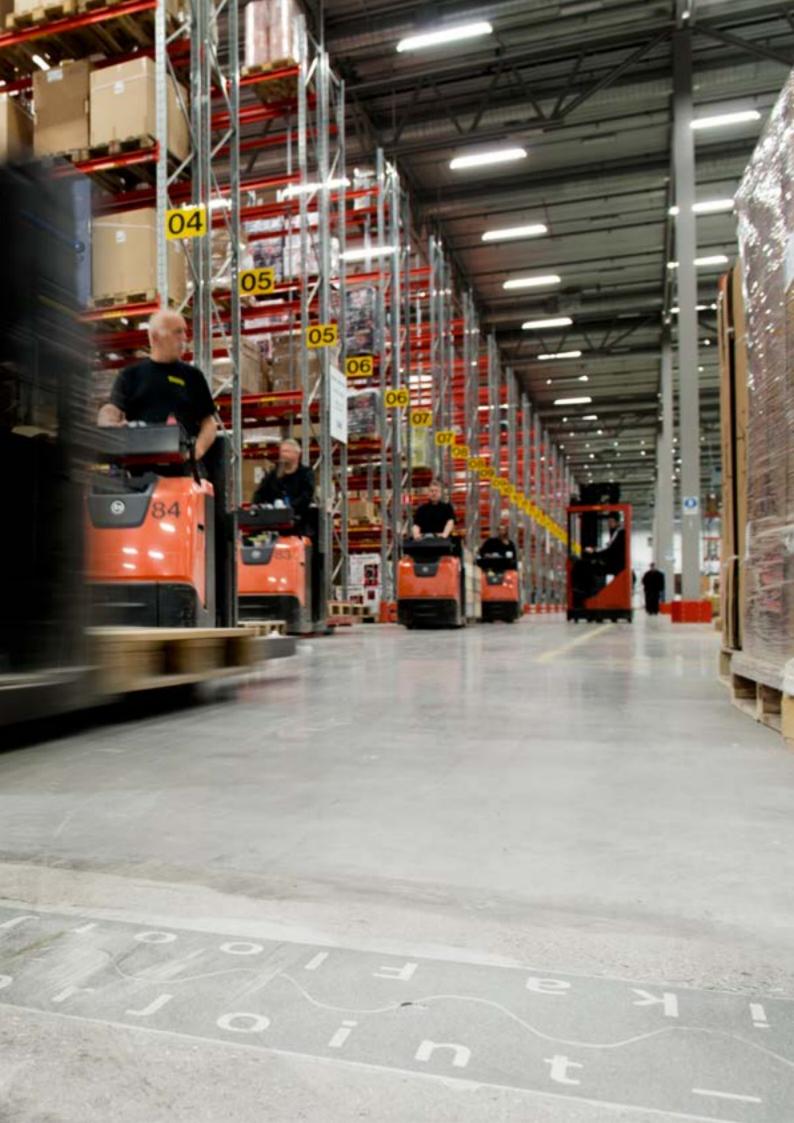

# Sikafloor® MultiDur

For high-demand commercial and industrial settings, Sikafloor® MultiDur is the optimum choice. This system is custom designed for your conditions whether that means heavy traffic, large equipment, abrasion or harsh chemicals. Whatever you throw at it, MultiDur handles with style. The seamless, easy-to-clean surface comes in a variety of colors, surface textures and gloss levels, and does wonders with light reflectance and facility aesthetics. Also available as heavy-duty mortar flooring systems with compressive strength two to three times greater than concrete. These mortars boasts excellent chemical, abrasion and impact resistance along with offering a slip-resistant texture for reduced injury risk on wet surfaces.

Note: This photo shows a typical Sikafloor® MultiDur with a smooth finish applied in an automotive industry environment.