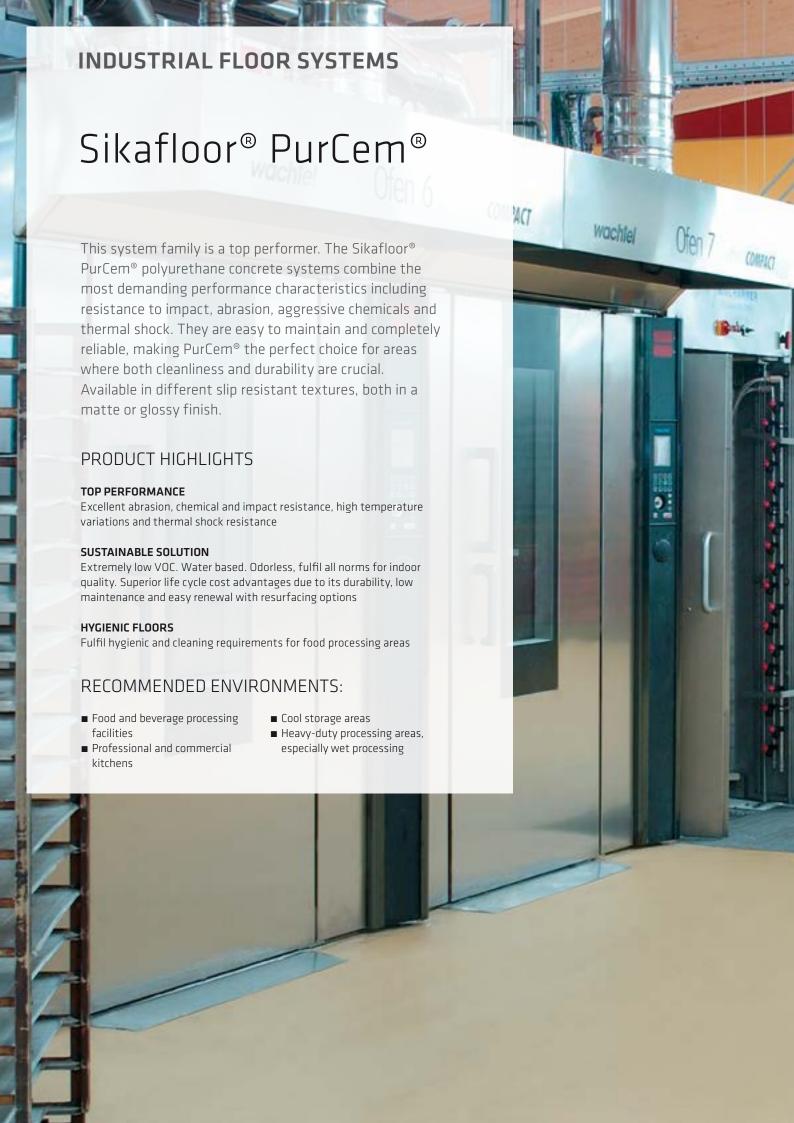

Cleanroom areas (dry and wet)
- Rooms with static-sensitive devices

















# Sikafloor® OneShot

In parking garages or on bridge decks where the floors need to be applied on a tight schedule, Sikafloor® OneShot is the perfect solution which has short downtime with innovative spray applied injection technology combining polyurea and aggregates. The time needed for this system from substrate priming to ready-to-use flooring is one day.

# PRODUCT HIGHLIGHTS

#### TIME SAVING APPLICATION

Short downltime, lower staff assignment

#### **MATERIAL SAVING**

Low material consumption thanks to the new application method

#### **HIGH PERFORMANCE**

High durability, high flexible system, everlasting water and weather resistant, slip resistant

- Car parks, park garages
- Bridge decks

























# Sikafloor® MonoFlex

Sikafloor® MonoFlex flooring systems have earned their excellent reputation based mainly on their performance as a waterproof finish for balconies, walkways and staircases with pedestrian traffic. Moisture-triggered systems are available and they are true innovations in terms of sustainability and ease of application. The floor surface finish can be designed by adding flakes or light to medium anti-slip surface texture.

# PRODUCT HIGHLIGHTS

#### **EXCELLENT OUTDOOR PERFORMANCE**

Slip resistant, wear resistant, extremely high color and UV-stability.

#### WATERPROOFING

Crack bridging elasticity for long term waterproofing functionality.

#### **EASY APPLICATION**

Fast and easy to apply, the single component moisture-triggered systems are less