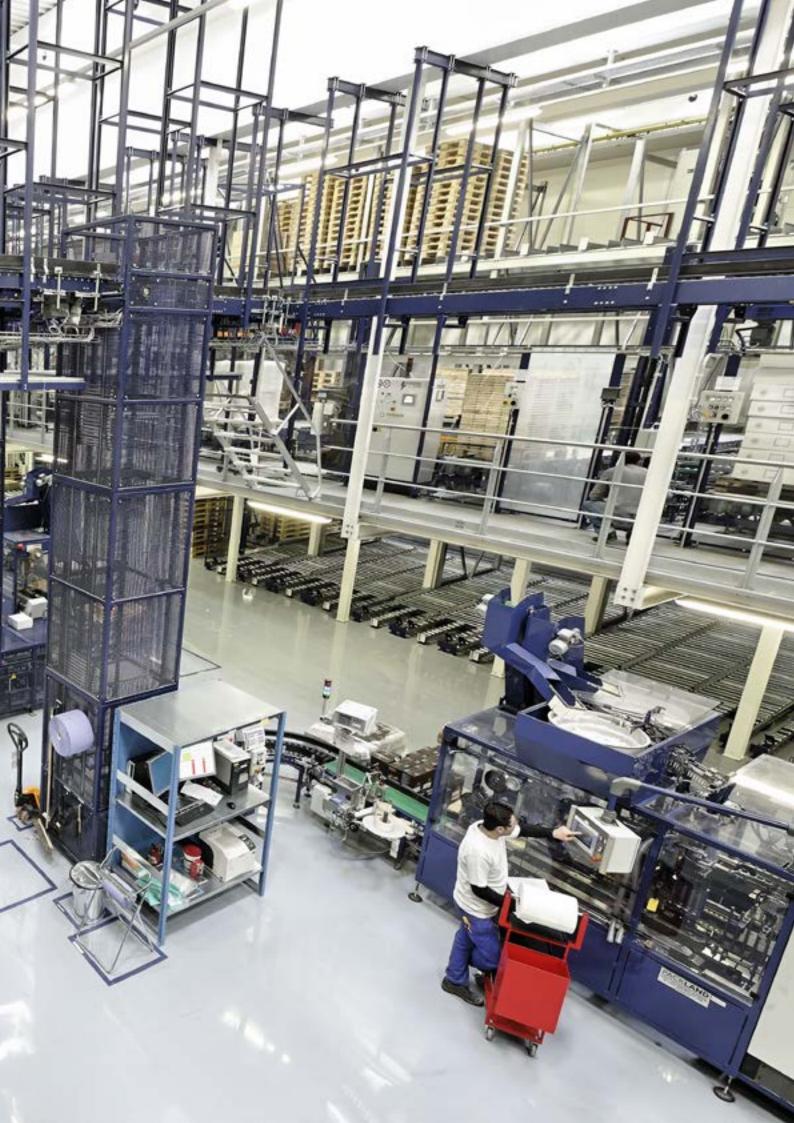

# Sikafloor® MultiDur

For high-demand commercial and industrial settings, Sikafloor® MultiDur is the optimum choice. This system is custom designed for your conditions whether that means heavy traffic, large equipment, abrasion or harsh chemicals. Whatever you throw at it, MultiDur handles with style. The seamless, easy-to-clean surface comes in a variety of colors, surface textures and gloss levels, and does wonders with light reflectance and facility aesthetics. Also available as heavy-duty mortar flooring systems with compressive strength two to three times greater than concrete. These mortars boasts excellent chemical, abrasion and impact resistance along with offering a slip-resistant texture for reduced injury risk on wet surfaces.

Note: This photo shows a typical Sikafloor® MultiDur with a smooth finish applied in an automotive industry environment.