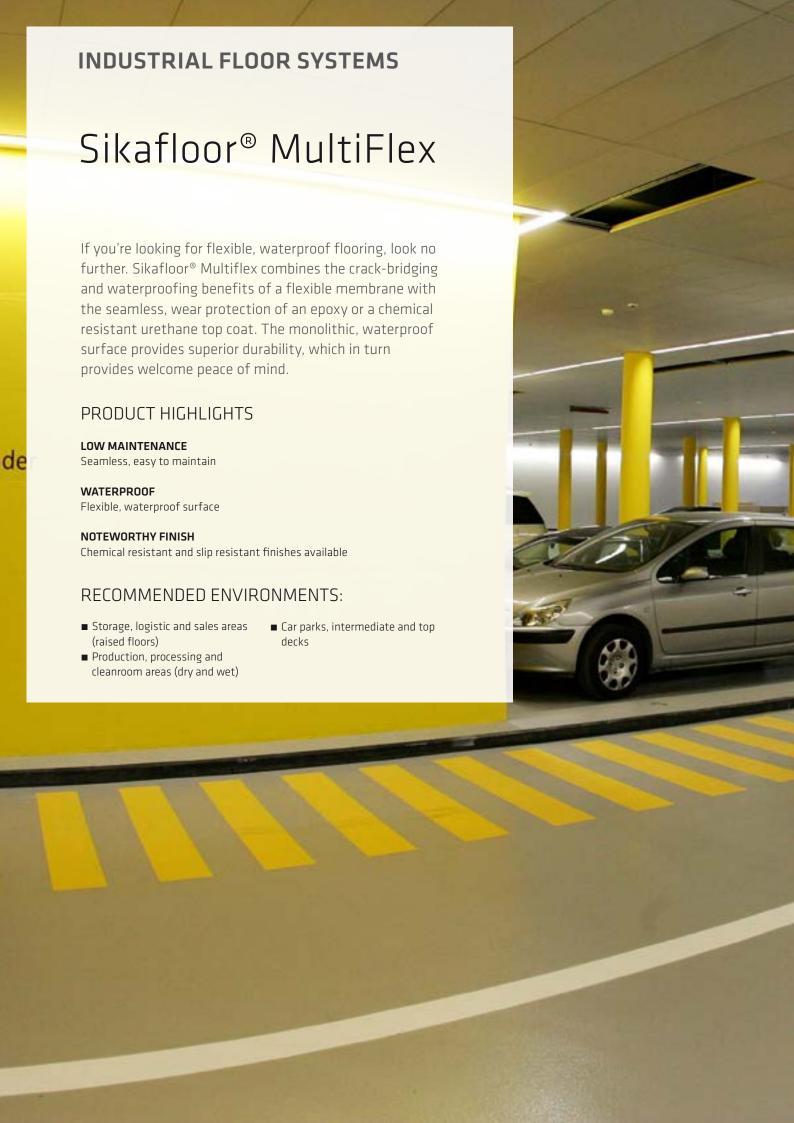

# Sikafloor® MultiDur

For high-demand commercial and industrial settings, Sikafloor® MultiDur is the optimum choice. This system is custom designed for your conditions whether that means heavy traffic, large equipment, abrasion or harsh chemicals. Whatever you throw at it, MultiDur handles with style. The seamless, easy-to-clean surface comes in a variety of colors, surface textures and gloss levels, and does wonders with light reflectance and facility aesthetics. Also available as heavy-duty mortar flooring systems with compressive strength two to three times greater than concrete. These mortars boasts excellent chemical, abrasion and impact resistance along with offering a slip-resistant texture for reduced injury risk on wet surfaces.

## RECOMMENDED ENVIRONMENTS:

- Storage, logistics and sales areas
- Production, processing and cleanroom areas (dry and wet)
- Ground-bearing decks, car parks
- Commercial, public and residential areas

Note: This photo shows a typical Sikafloor® MultiDur with a smooth finish applied in an automotive industry environment.