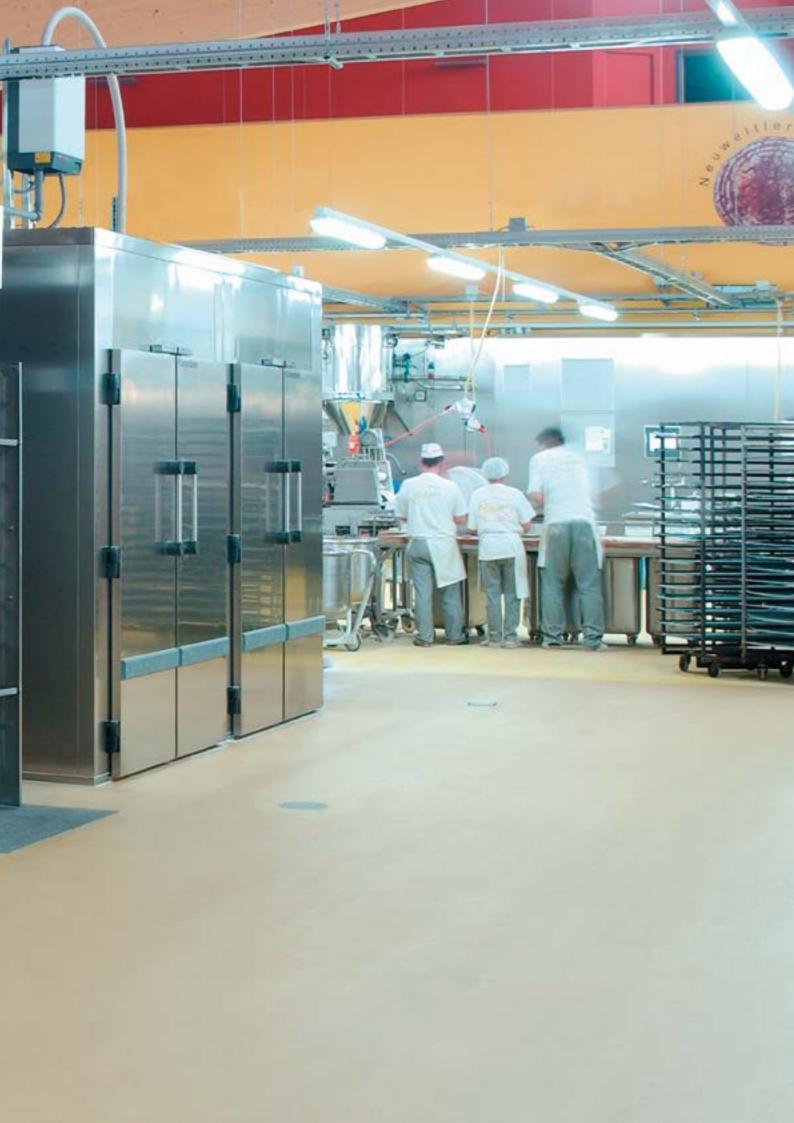

eanroom areas (dry and wet)
- Rooms with static-sensitive devices

















# Sikafloor® OneShot

In parking garages or on bridge decks where the floors need to be applied on a tight schedule, Sikafloor® OneShot is the perfect solution which has short downtime with innovative spray applied injection technology combining polyurea and aggregates. The time needed for this system from substrate priming to ready-to-use flooring is one day.

# PRODUCT HIGHLIGHTS

#### TIME SAVING APPLICATION

Short downltime, lower staff assignment

#### **MATERIAL SAVING**

Low material consumption thanks to the new application method

#### **HIGH PERFORMANCE**

High durability, high flexible system, everlasting water and weather resistant, slip resistant

- Car parks, park garages
- Bridge decks

























# Sikafloor® MonoFlex

Sikafloor® MonoFlex flooring systems have earned their excellent reputation based mainly on their performance as a waterproof finish for balconies, walkways and staircases with pedestrian traffic. Moisture-triggered systems are available and they are true innovations in terms of sustainability and ease of application. The floor surface finish can be designed by adding flakes or light to medium anti-slip surface texture.

# PRODUCT HIGHLIGHTS

#### **EXCELLENT OUTDOOR PERFORMANCE**

Slip resistant, wear resistant, extremely high color and UV-stability.

#### WATERPROOFING

Crack bridging elasticity for long term waterproofing functionality.

#### **EASY APPLICATION**

Fast and easy to apply, the single component moisture-triggered systems are less we