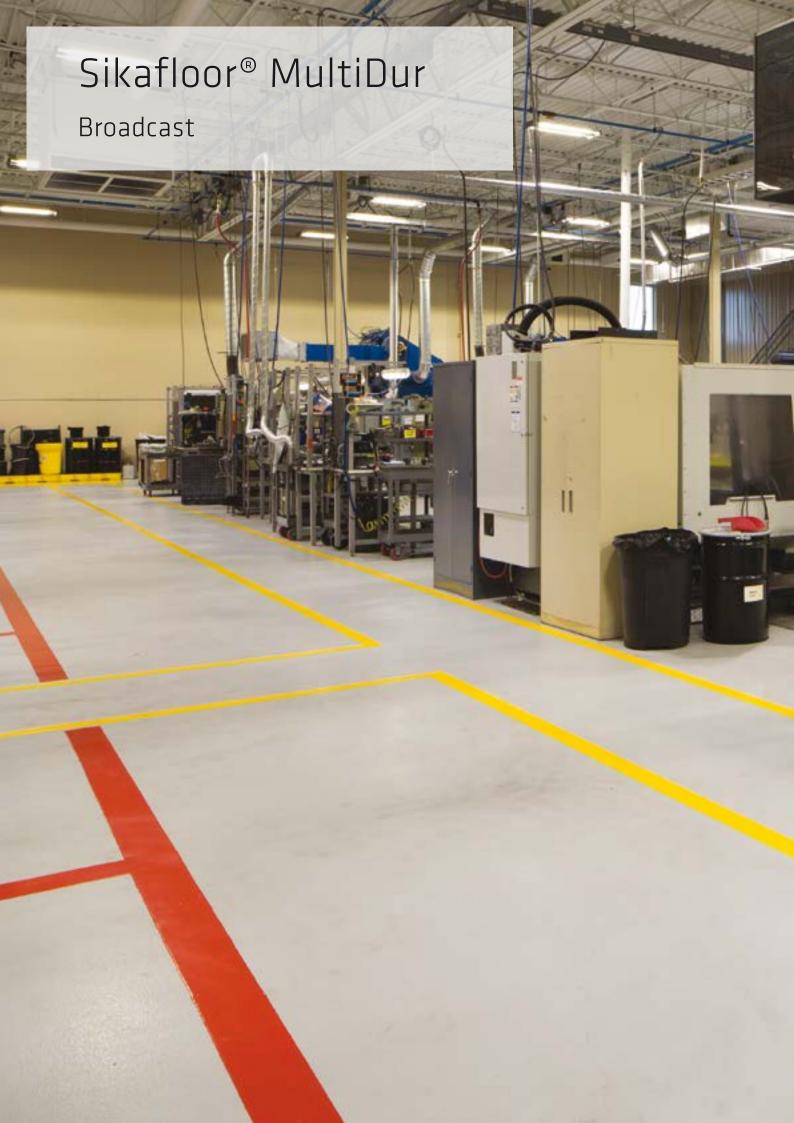

# Sikafloor® MultiDur

For high-demand commercial and industrial settings, Sikafloor® MultiDur is the optimum choice. This system is custom designed for your conditions whether that means heavy traffic, large equipment, abrasion or harsh chemicals. Whatever you throw at it, MultiDur handles with style. The seamless, easy-to-clean surface comes in a variety of colors, surface textures and gloss levels, and does wonders with light reflectance and facility aesthetics. Also available as heavy-duty mortar flooring systems with compressive strength two to three times greater than concrete. These mortars boasts excellent chemical, abrasion and impact resistance along with offering a slip-resistant texture for reduced injury risk on wet surfaces.

Note: This photo shows a typical Sikafloor® MultiDur with a smooth finish applied in an automotive industry environment.