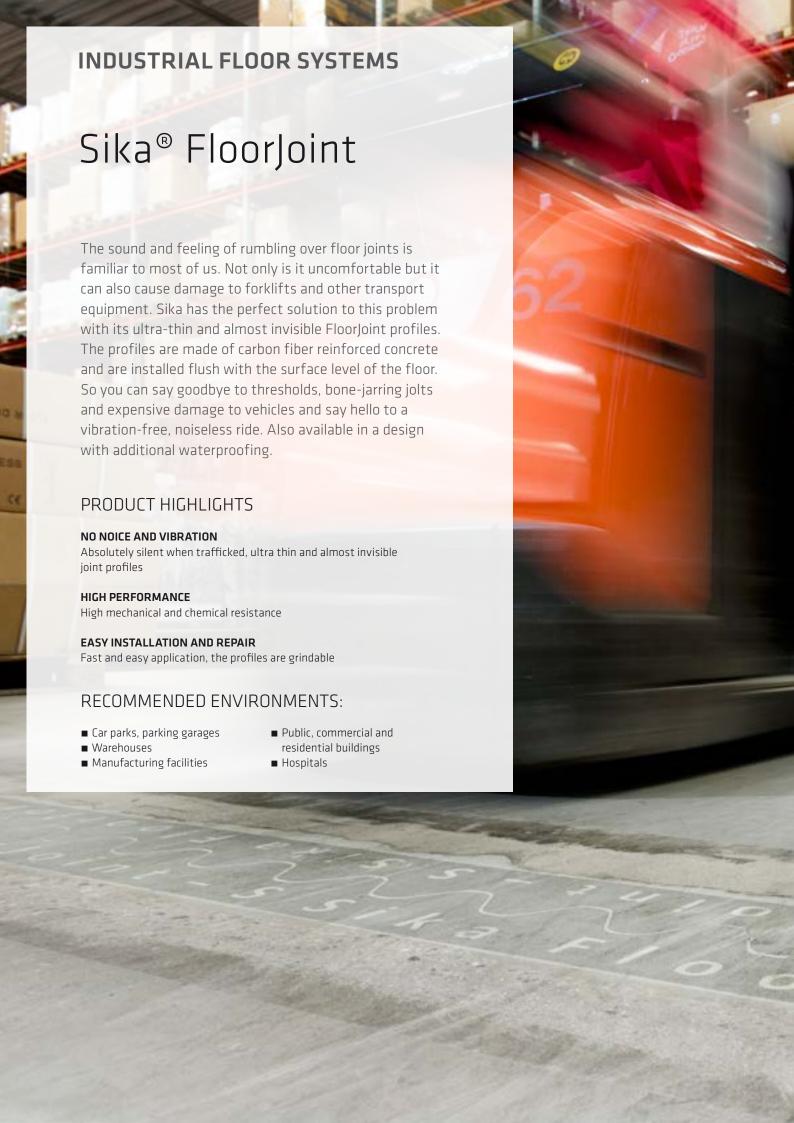

life span of the floor, no matter what kind of floor covering will be installed over it. Sika supplies Sikafloor® Level self-leveling compounds whose outstanding performance has been proven in construction projects with high requirements, ranging from house use to fork lift truck loads in industry.

#### PRODUCT HIGHLIGHTS

#### **EASY APPLICATION**

Very easy and fast to mix and apply, outstanding flow properties

#### **GUARANTEED SURFACE QUALITY**

High surface coverage to level and fill in all uneven places even in thin layers

#### WIDE APPLICATION

Suitable for multi-purpose applications. Optimized shrinkage

#### RECOMMENDED ENVIRONMENTS:

Sikafloor® Level systems can be used in combination with other Sika flooring solutions and with a wide variety of common commercial floors.









## Sikagard® SEAMLESS PERFORMANCE THAT DOESN'T CUT CORNERS

It's imposstible to keep dirt from finding its way into cracks and crevices. Sika has created technoligically advanced performance wall systems called Sikagard® that offer a smooth, seamless environment reducing crack risks beyond anything that can ever be achieved with standard architectural paints. By also wrapping or tying the wall and ceiling into the floor by rounding inside corners, cracks and crevices are completely eliminated. Taking all that dirt and bacteria with them. Sikagard® wall and ceiling systems give you the attractive, high performance quality you expect from Sika in a seamless, easy to clean alternative. The polymer technology offers versatile reinforcement options for a variety of substrates, all providing