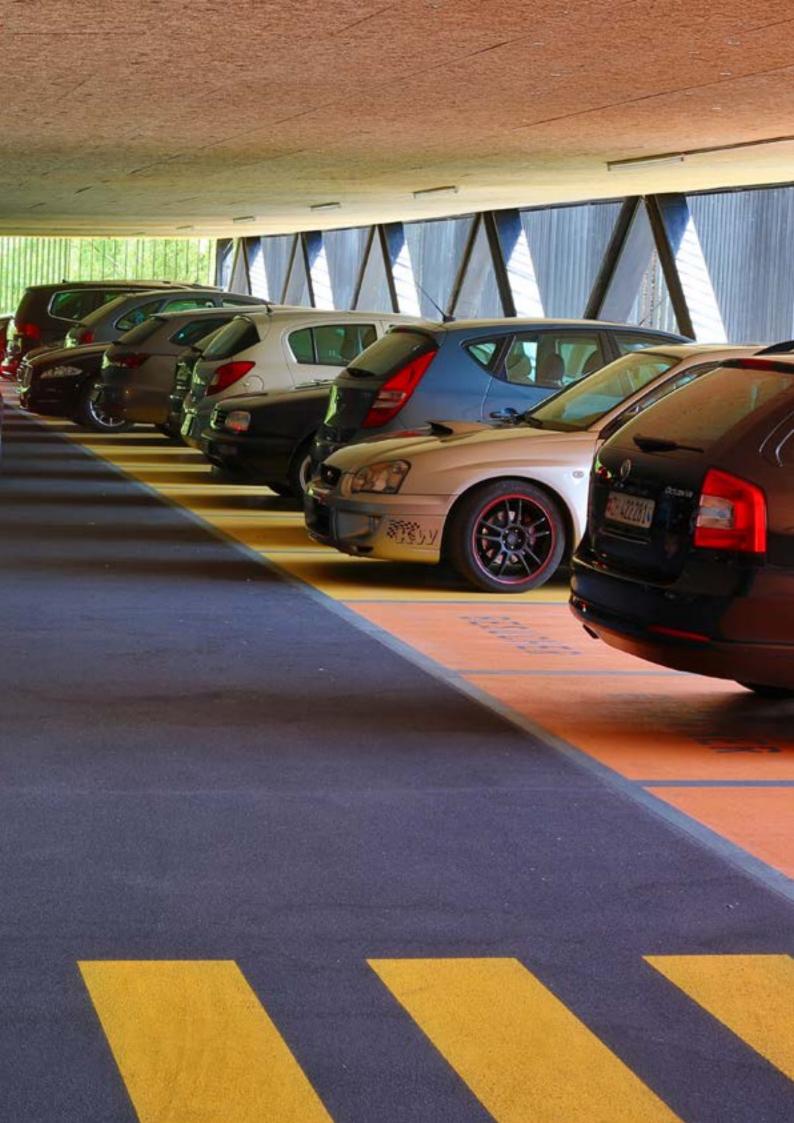

# Sikafloor® OneShot

In parking garages or on bridge decks where the floors need to be applied on a tight schedule, Sikafloor® OneShot is the perfect solution which has short downtime with innovative spray applied injection technology combining polyurea and aggregates. The time needed for this system from substrate priming to ready-to-use flooring is one day.

#### **HIGH PERFORMANCE**

High durability, high flexible system, everlasting water and weather resistant, slip resistant

- Car parks, park garages
- Bridge decks