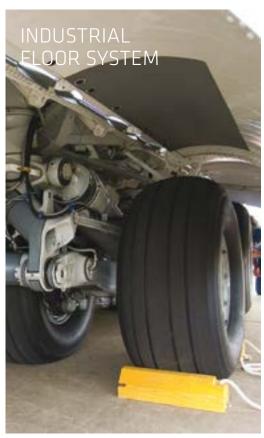

# Sikafloor® HardTop

Cementitious Industrial Floor Systems

Sikafloor® HardTop is our range of heavy duty cementitious floors. It consists of concrete surface hardening, curing and sealing as well as heavy duty industrial screeds. Our dry shake Sikafloor® powders are broadcasted directly onto the fresh concrete – before the power float finish is applied – to create an extremely hard-wearing, monolithic concrete floor. Additional performance can be achieved through various liquid-applied surface hardeners, curing compounds and surface sealers. Our HardTop screeds provide fast curing extremely tough cementitiuos screeds for substrate use or direct traffic.

#### INDUSTRIAL FLOOR SYSTEMS