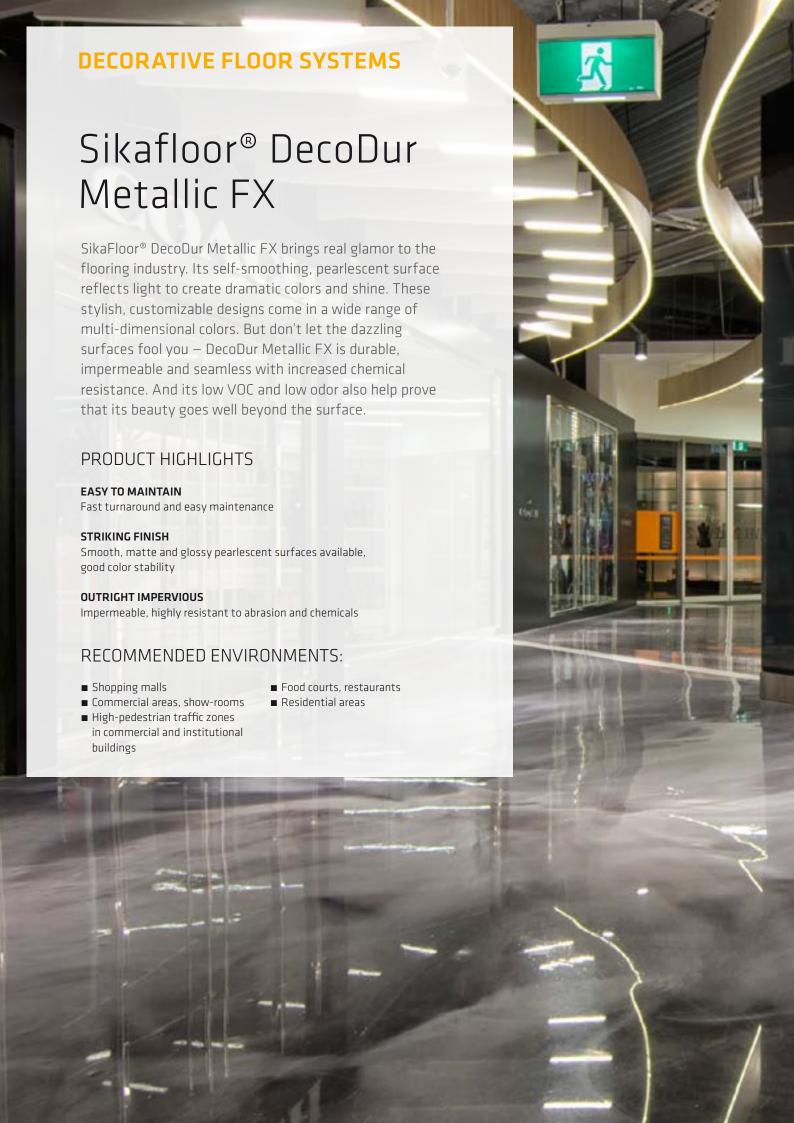

## Sikafloor® DecoDur Granite

When you want to make a statement, Sikafloor® DecoDur Granite gives you a variety of ways to do it. This highly decorative floor system offers almost unlimited functional and aesthetic design options so you can create rooms as unique and distinctive as the people working in them. These attractive floors have good chemical resistance, low VOC and an epoxy surface virtually unmatched in performance.

#### **REMARKABLE FINISH**

Multiple textures, smooth and non-slip applications, natural look

#### **IMPRESSIVE RESISTANCE**

Good chemical, scratch, wear and impact resistance

#### **ENDLESS CHOICES**

Highly decorative and customizable

- Life science facilities
- Laboratories
- High-pedestrian traffic zones in commercial and institutional buildings
- Food courts
- Sanitary facilities