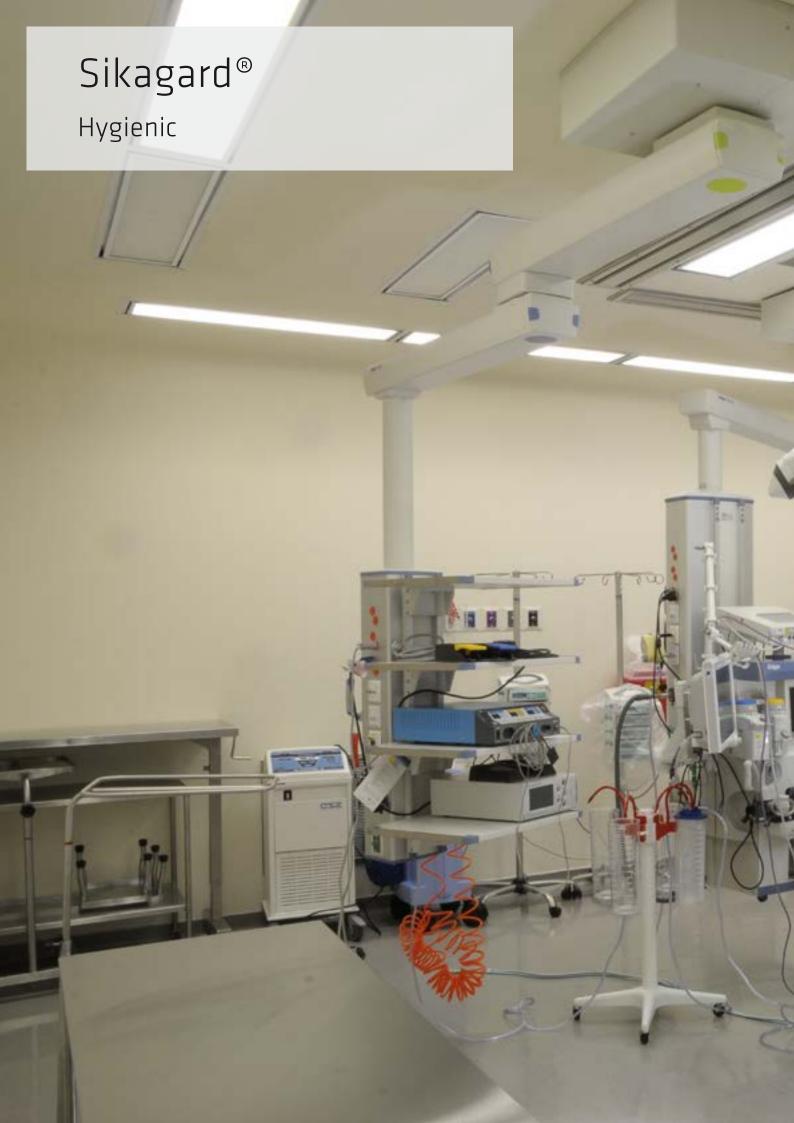

## Sikagard® SEAMLESS PERFORMANCE THAT DOESN'T CUT CORNERS

It's imposstible to keep dirt from finding its way into cracks and crevices. Sika has created technoligically advanced performance wall systems called Sikagard® that offer a smooth, seamless environment reducing crack risks beyond anything that can ever be achieved with standard architectural paints. By also wrapping or tying the wall and ceiling into the floor by rounding inside corners, cracks and crevices are completely eliminated. Taking all that dirt and bacteria with them. Sikagard® wall and ceiling systems give you the attractive, high performance quality you expect from Sika in a seamless, easy to clean alternative. The polymer technology offers versatile reinforcement options for a variety of substrates, all providing superior durability and dimensional stability. With low VOC, low odor, and superior impact, abrasion and chemical resistance, there is nothing falling through the cracks on this system. Specially formulated Sikagard® Hygienic products do not promote the growth of micro-life, fungi and algae.