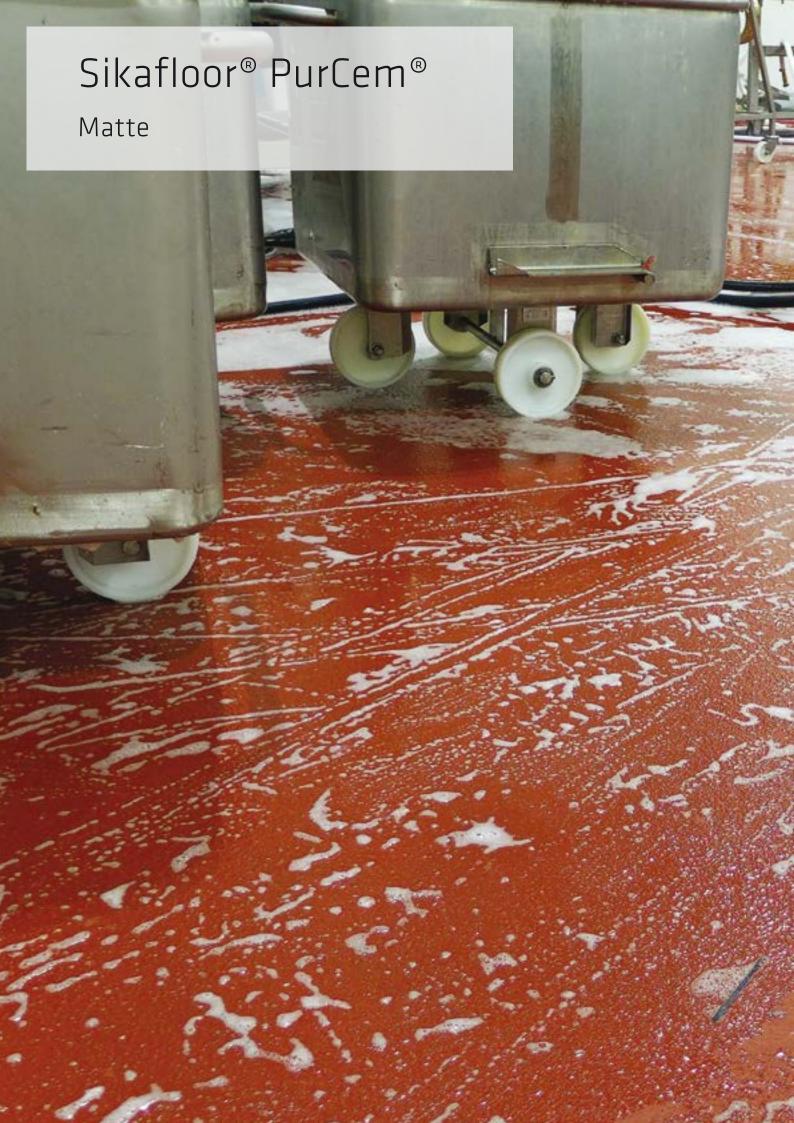

nroom areas (dry and wet)
- Rooms with static-sensitive devices

















# Sikafloor® OneShot

In parking garages or on bridge decks where the floors need to be applied on a tight schedule, Sikafloor® OneShot is the perfect solution which has short downtime with innovative spray applied injection technology combining polyurea and aggregates. The time needed for this system from substrate priming to ready-to-use flooring is one day.

# PRODUCT HIGHLIGHTS

#### TIME SAVING APPLICATION

Short downltime, lower staff assignment

#### **MATERIAL SAVING**

Low material consumption thanks to the new application method

#### **HIGH PERFORMANCE**

High durability, high flexible system, everlasting water and weather resistant, slip resistant

- Car parks, park garages
- Bridge decks

























# Sikafloor® MonoFlex

Sikafloor® MonoFlex flooring systems have earned their excellent reputation based mainly on their performance as a waterproof finish for balconies, walkways and staircases with pedestrian traffic. Moisture-triggered systems are available and they are true innovations in terms of sustainability and ease of application. The floor surface finish can be designed by adding flakes or light to medium anti-slip surface texture.

# PRODUCT HIGHLIGHTS

#### **EXCELLENT OUTDOOR PERFORMANCE**

Slip resistant, wear resistant, extremely high color and UV-stability.

#### WATERPROOFING

Crack bridging elasticity for long term waterproofing functionality.

#### **EASY APPLICATION**

Fast and easy to apply, the single component moisture-triggered systems are less weat