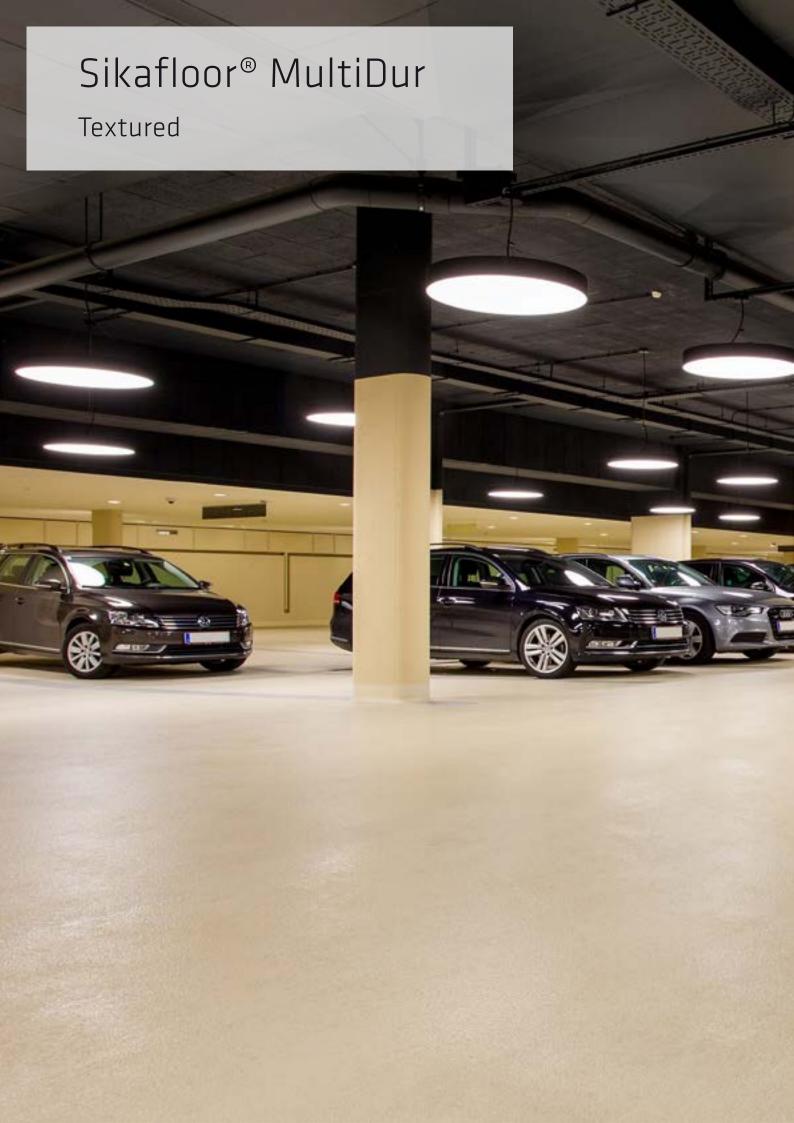

# Sikafloor® MultiDur

For high-demand commercial and industrial settings, Sikafloor® MultiDur is the optimum choice. This system is custom designed for your conditions whether that means heavy traffic, large equipment, abrasion or harsh chemicals. Whatever you throw at it, MultiDur handles with style. The seamless, easy-to-clean surface comes in a variety of colors, surface textures and gloss levels, and does wonders with light reflectance and facility aesthetics. Also available as heavy-duty mortar flooring systems with compressive strength two to three times greater than concrete. These mortars boasts excellent chemical, abrasion and impact resistance along with offering a slip-resistant texture for reduced injury risk on wet surfaces.

## RECOMMENDED ENVIRONMENTS:

- Storage, logistics and sales areas
- Production, processing and cleanroom areas (dry and wet)
- Ground-bearing decks, car parks
- Commercial, public and residential areas