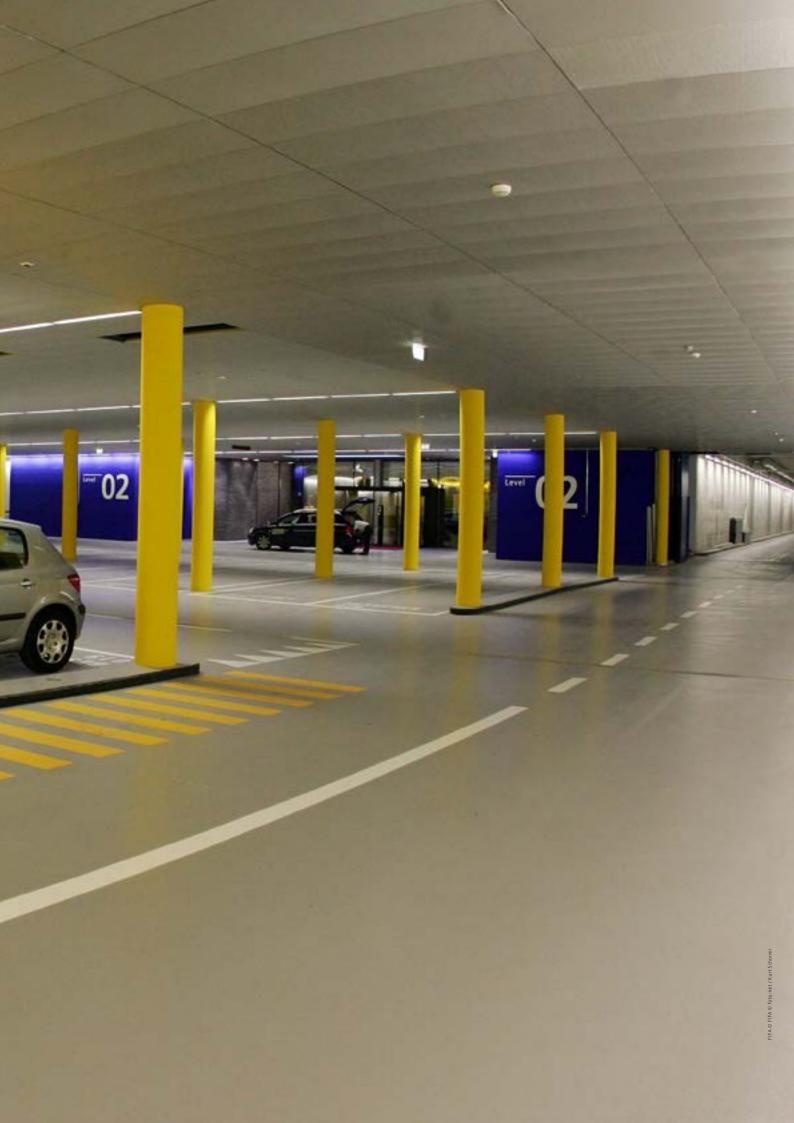

# Sikafloor® MultiDur

For high-demand commercial and industrial settings, Sikafloor® MultiDur is the optimum choice. This system is custom designed for your conditions whether that means heavy traffic, large equipment, abrasion or harsh chemicals. Whatever you throw at it, MultiDur handles with style. The seamless, easy-to-clean surface comes in a variety of colors, surface textures and gloss levels, and does wonders with light reflectance and facility aesthetics. Also available as heavy-duty mortar flooring systems with compressive strength two to three times greater than concrete. These mortars boasts excellent chemical, abrasion and impact resistance along with offering a slip-resistant texture for reduced injury risk on wet surfaces.

## RECOMMENDED ENVIRONMENTS:

- Storage, logistics and sales areas
- Production, processing and cleanroom areas (dry and wet)
- Ground-bearing decks, car parks
- Commercial, public and residential areas

Note: This photo shows a typical Sikafloor® MultiDur with a smooth finish applied in an automotive industry environment.