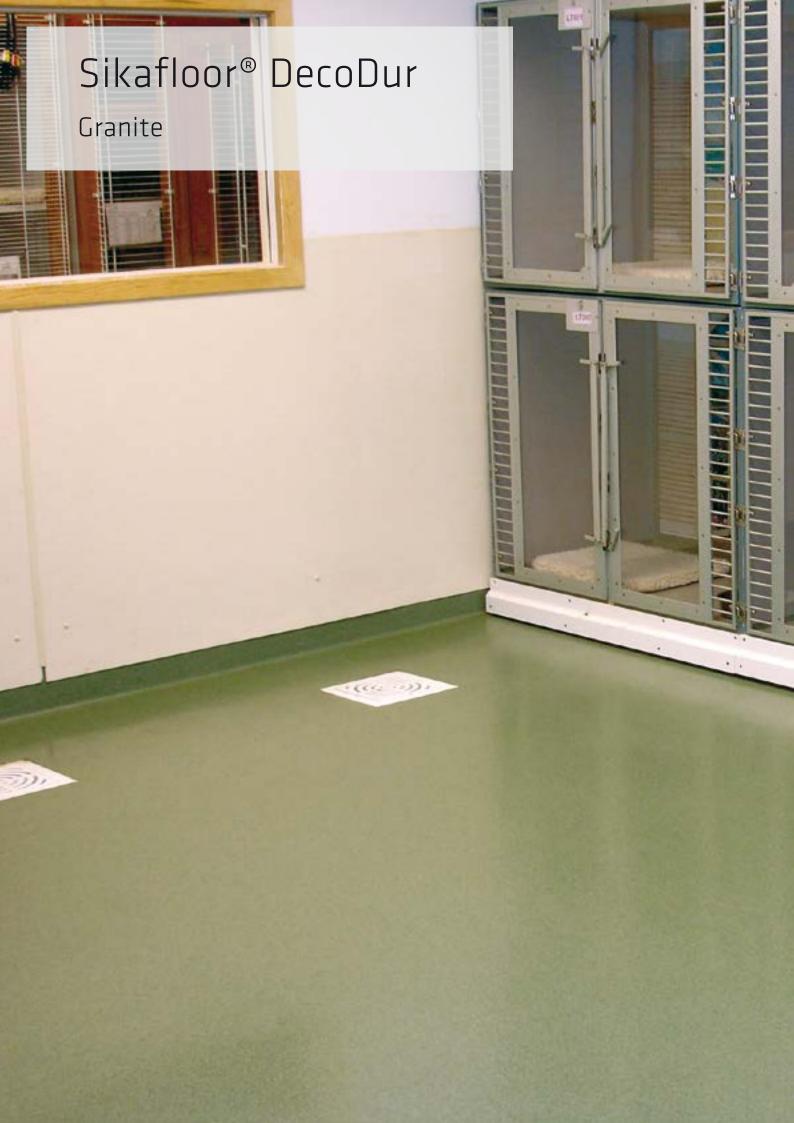

## Sikafloor® DecoDur Granite

When you want to make a statement, Sikafloor® DecoDur Granite gives you a variety of ways to do it. This highly decorative floor system offers almost unlimited functional and aesthetic design options so you can create rooms as unique and distinctive as the people working in them. These attractive floors have good chemical resistance, low VOC and an epoxy surface virtually unmatched in performance.

#### **ENDLESS CHOICES**

Highly decorative and customizable

- Life science facilities
- Laboratories
- High-pedestrian traffic zones in commercial and institutional buildings
- Food courts
- Sanitary facilities