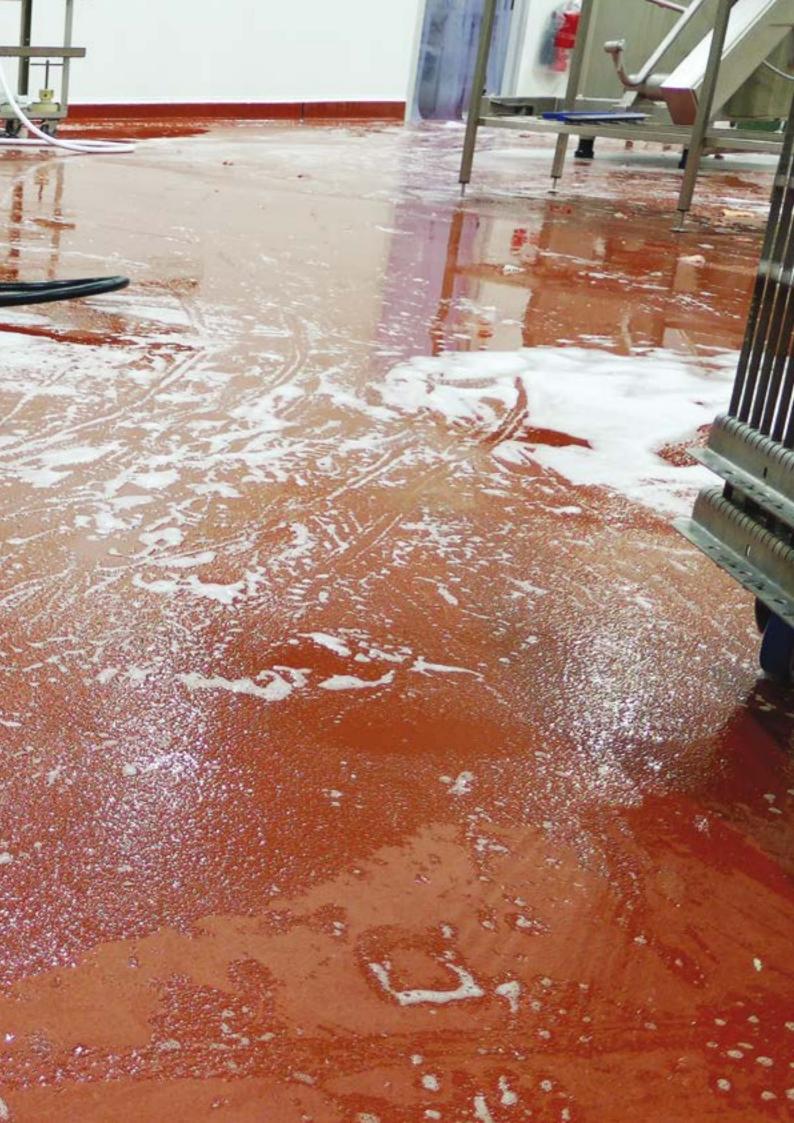

oom areas (dry and wet)
- Rooms with static-sensitive devices

















# Sikafloor® OneShot

In parking garages or on bridge decks where the floors need to be applied on a tight schedule, Sikafloor® OneShot is the perfect solution which has short downtime with innovative spray applied injection technology combining polyurea and aggregates. The time needed for this system from substrate priming to ready-to-use flooring is one day.

# PRODUCT HIGHLIGHTS

#### TIME SAVING APPLICATION

Short downltime, lower staff assignment

#### **MATERIAL SAVING**

Low material consumption thanks to the new application method

#### **HIGH PERFORMANCE**

High durability, high flexible system, everlasting water and weather resistant, slip resistant

- Car parks, park garages
- Bridge decks

























# Sikafloor® MonoFlex

Sikafloor® MonoFlex flooring systems have earned their excellent reputation based mainly on their performance as a waterproof finish for balconies, walkways and staircases with pedestrian traffic. Moisture-triggered systems are available and they are true innovations in terms of sustainability and ease of application. The floor surface finish can be designed by adding flakes or light to medium anti-slip surface texture.

# PRODUCT HIGHLIGHTS

#### **EXCELLENT OUTDOOR PERFORMANCE**

Slip resistant, wear resistant, extremely high color and UV-stability.

#### WATERPROOFING

Crack bridging elasticity for long term waterproofing functionality.

#### **EASY APPLICATION**

Fast and easy to apply, the single component moisture-triggered systems are less weathe