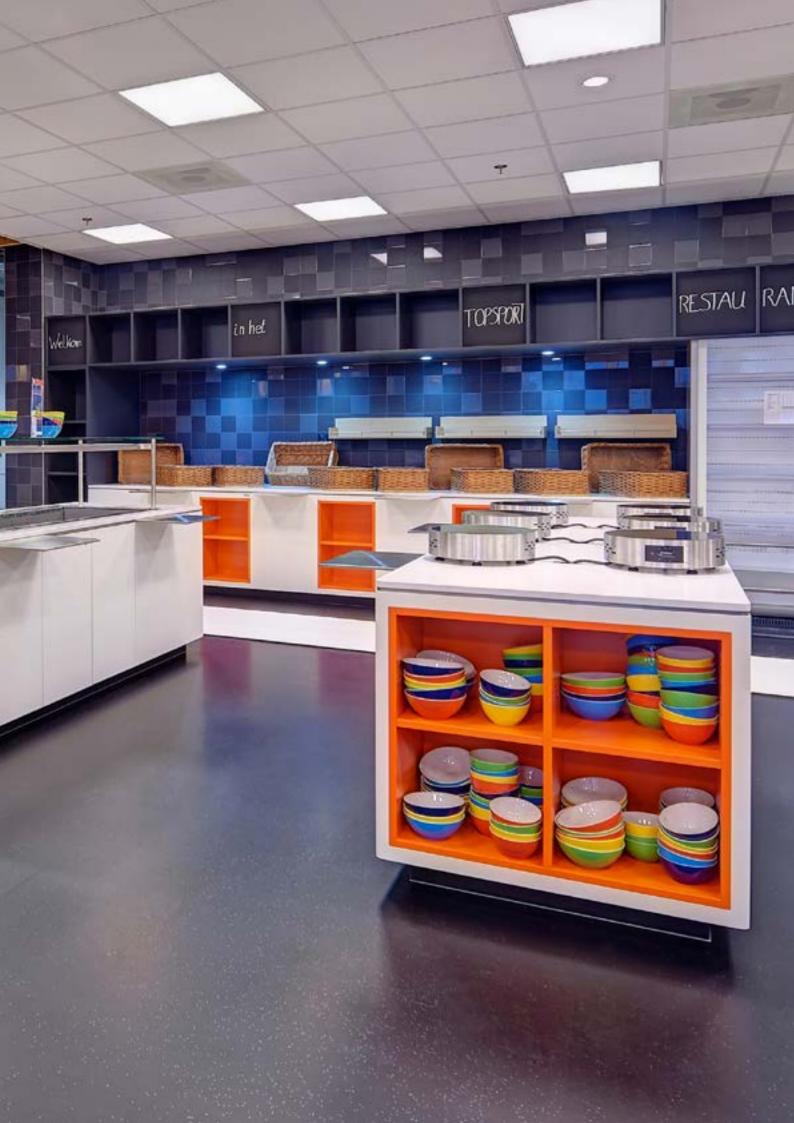

s (dry and wet)
- Rooms with static-sensitive devices

















# Sikafloor® OneShot

In parking garages or on bridge decks where the floors need to be applied on a tight schedule, Sikafloor® OneShot is the perfect solution which has short downtime with innovative spray applied injection technology combining polyurea and aggregates. The time needed for this system from substrate priming to ready-to-use flooring is one day.

# PRODUCT HIGHLIGHTS

#### TIME SAVING APPLICATION

Short downltime, lower staff assignment

#### **MATERIAL SAVING**

Low material consumption thanks to the new application method

#### **HIGH PERFORMANCE**

High durability, high flexible system, everlasting water and weather resistant, slip resistant

- Car parks, park garages
- Bridge decks

























# Sikafloor® MonoFlex

Sikafloor® MonoFlex flooring systems have earned their excellent reputation based mainly on their performance as a waterproof finish for balconies, walkways and staircases with pedestrian traffic. Moisture-triggered systems are available and they are true innovations in terms of sustainability and ease of application. The floor surface finish can be designed by adding flakes or light to medium anti-slip surface texture.

# PRODUCT HIGHLIGHTS

#### **EXCELLENT OUTDOOR PERFORMANCE**

Slip resistant, wear resistant, extremely high color and UV-stability.

#### WATERPROOFING

Crack bridging elasticity for long term waterproofing functionality.

#### **EASY APPLICATION**

Fast and easy to apply, the single component moisture-triggered systems are less weather sensit