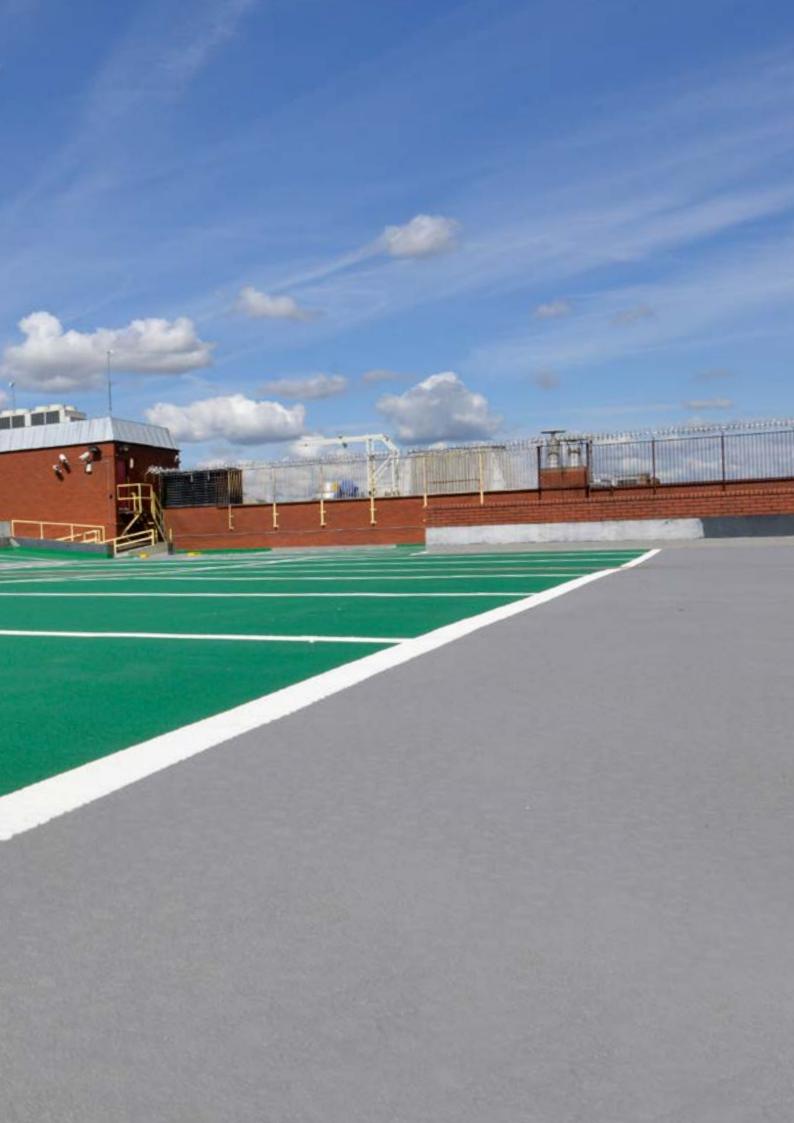

# Sikafloor® OneShot

In parking garages or on bridge decks where the floors need to be applied on a tight schedule, Sikafloor® OneShot is the perfect solution which has short downtime with innovative spray applied injection technology combining polyurea and aggregates. The time needed for this system from substrate priming to ready-to-use flooring is one day.

#### **HIGH PERFORMANCE**

High durability, high flexible system, everlasting water and weather resistant, slip resistant

- Car parks, park garages
- Bridge decks