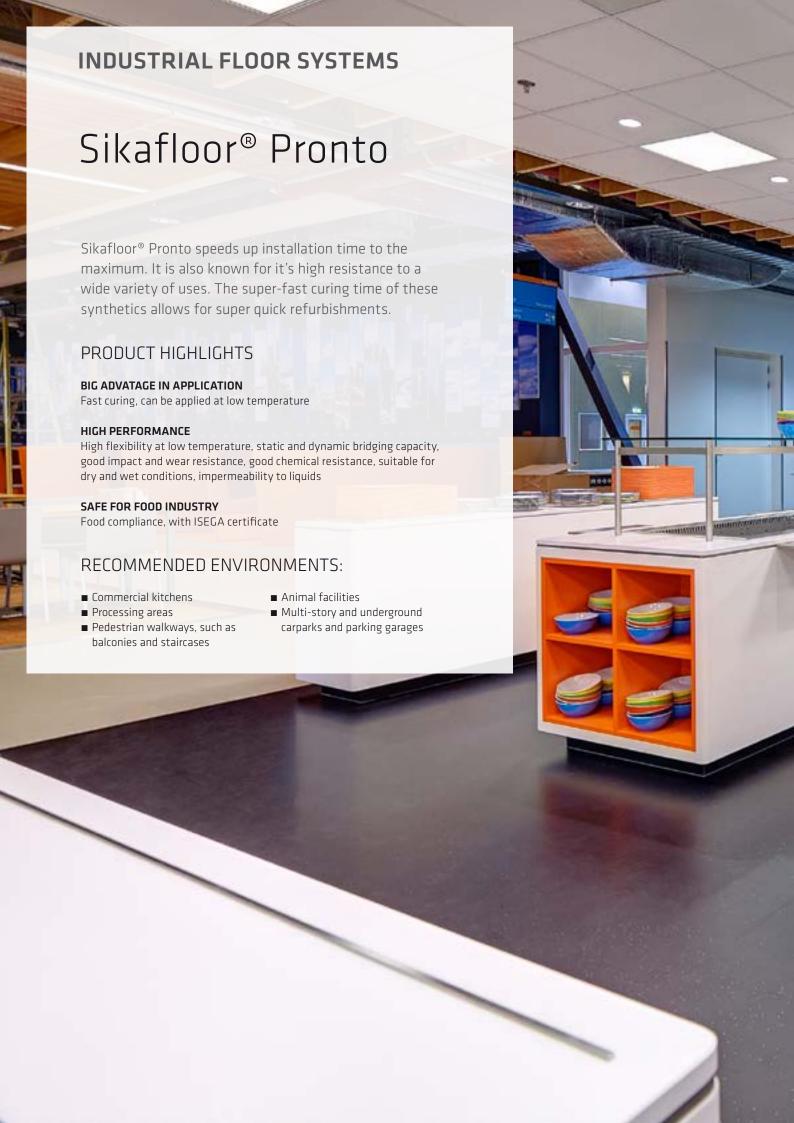

# Sikafloor® OneShot

In parking garages or on bridge decks where the floors need to be applied on a tight schedule, Sikafloor® OneShot is the perfect solution which has short downtime with innovative spray applied injection technology combining polyurea and aggregates. The time needed for this system from substrate priming to ready-to-use flooring is one day.

# PRODUCT HIGHLIGHTS

#### TIME SAVING APPLICATION

Short downltime, lower staff assignment

#### **MATERIAL SAVING**

Low material consumption thanks to the new application method

#### **HIGH PERFORMANCE**

High durability, high flexible system, everlasting water and weather resistant, slip resistant

- Car parks, park garages
- Bridge decks