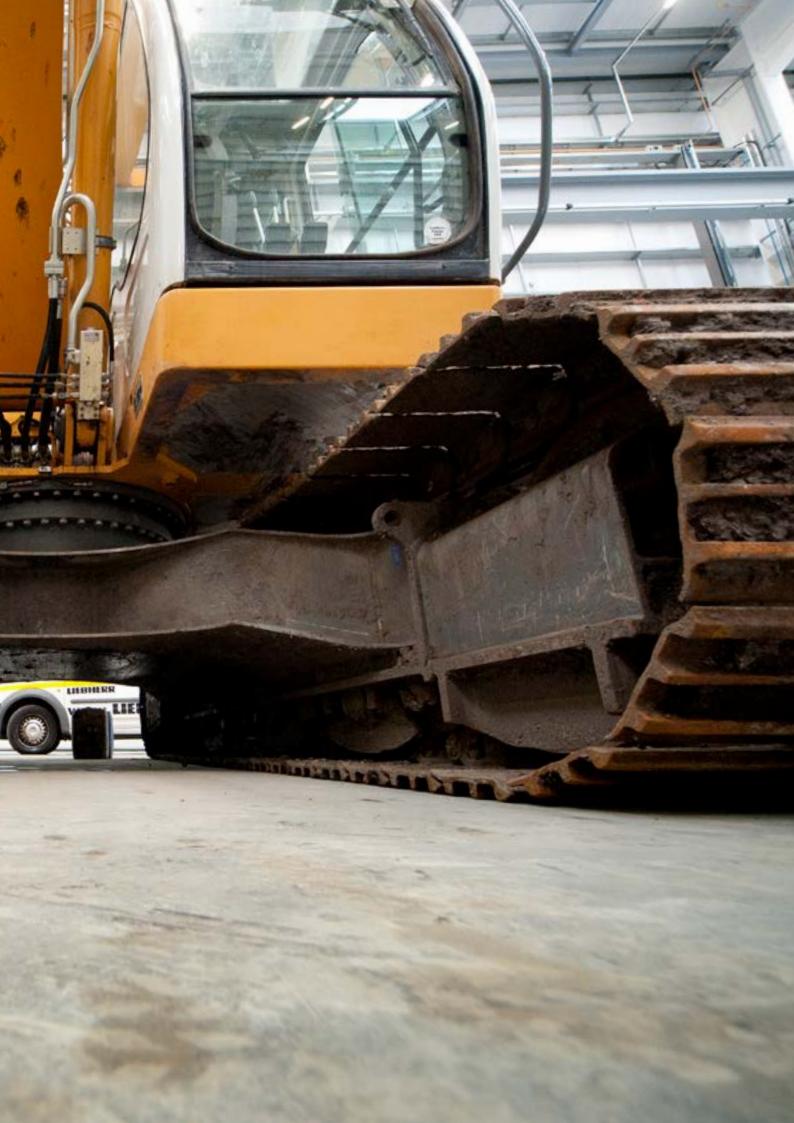

# Sikafloor® ESD DIF and ECF

In industries where electronic components or volatile chemicals are involved, static electricity can result in significant damage, injury and financial loss. That's why Sika created its unique Sikafloor® ESD (Electro Static Discharge), DIF (Dissipative Flooring) and ECF (Electrically Conductibe Flooring) systems. They not only protect your work environment against electrostatic discharge but they also deliver proper grounding of the human body and footwear. This diverse line of coatings allows you to customize your system to your own tastes. Safety never looked so stylish.

#### **ULTIMATE PROTECTION**

Protects against electrostatic discharge, no conditioning of electrical properties required