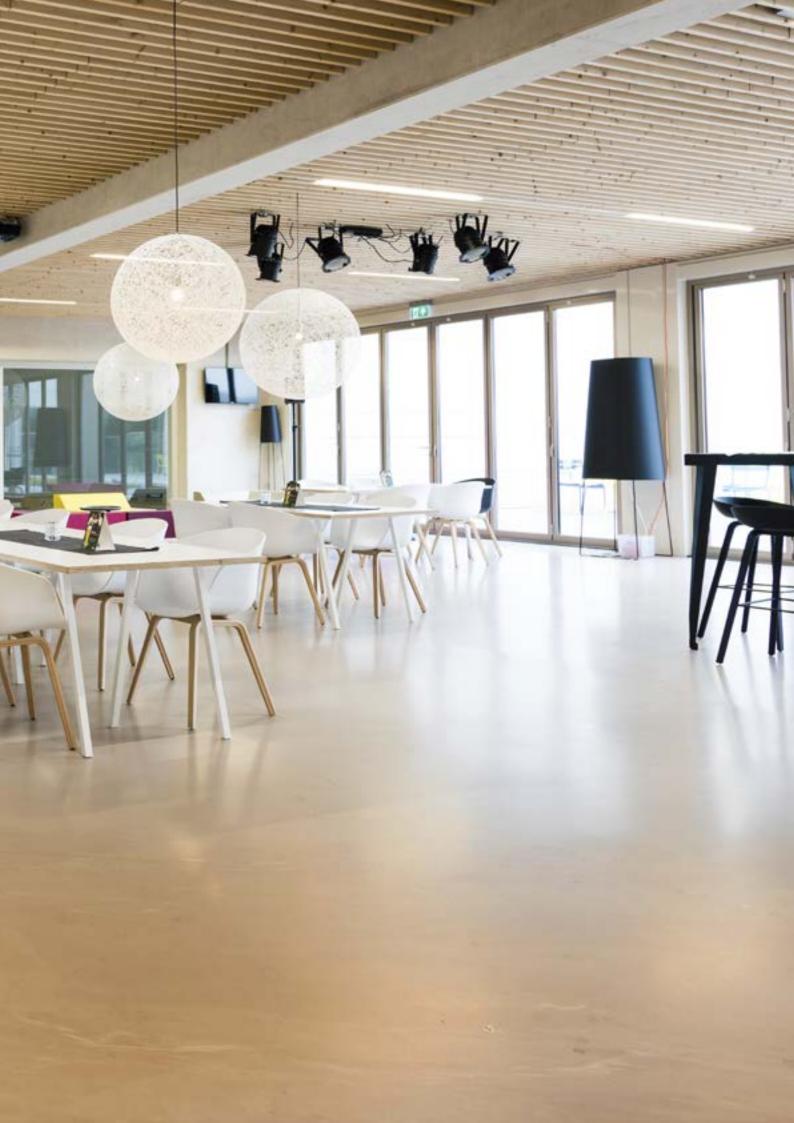

## Sika ComfortFloor®

The Sika ComfortFloor® system family is the perfect balance between comfort and durability. This resilient flooring is tough enough to stand up to high levels of pedestrian traffic, chair castors and wheeled loads yet its softer resin and added flexibility provide a more pleasant footfall and increase comfort when walking or standing even for long periods of time. The special surface also reduces the sound of footsteps and horizontal noise transmission for a quieter environment. With a host of solid and decorative flake blends, this soft yet tough combination is a beautiful solution.

#### PRODUCT HIGHLIGHTS

#### **BREATH OF FRESH AIR**

Exceeds highest global standards for Indoor Air Quality

#### **OUTSTANDING PERFORMANCE**

Highly durable; excellent color stability; good scratch, wear and impact resistance

#### **PEACE AND QUIET**

Superior comfort and noise absorption

- Institutional buildings such as schools, museums, libraries and hospitals
- Commercial buildings such as shopping malls, hotels, office buildings and restaurants
- Residential buildings with highend modern design