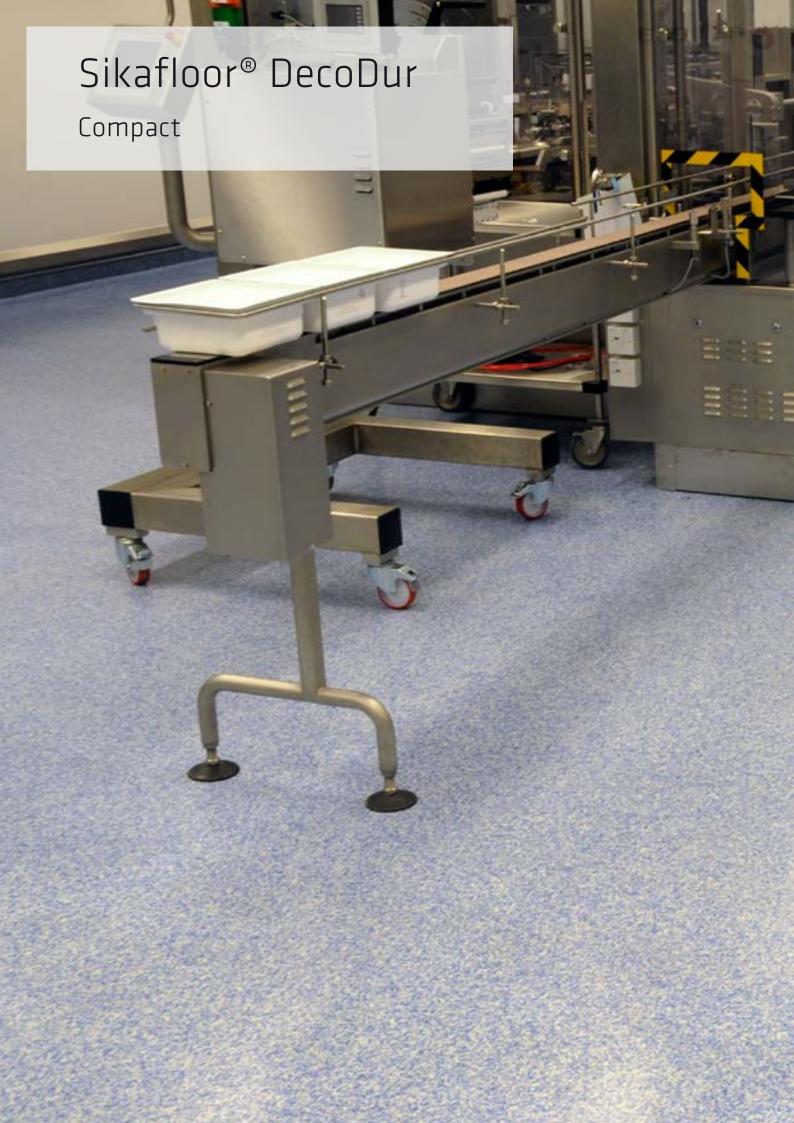

## Sikafloor® DecoDur Compact

You want that tough and resistant industrial floor, that just doesn't look like a typical industrial floor... With Sikafloor® DecoDur Compact we offer the look and feel of our Sikafloor® DecoDur Qartz in a high densitiy design. These power floated floors offer unparalleled mechanical resistance and long-term performance in the world of seamless decorative flooring. They are ideally suited for demanding commercial, institutional and industrial uses. And with an endless variety of decorative quartz color combinations and slip-resistant textures, the systems can be tailored to fit your unique conditions and tastes.

#### TOUGH, TOUGHER, TOUGHEST

Excellent abrassion, chemical and impact resistance. Suited for industrial traffic and use.

#### **LOW MAINTENANCE**

Seamless and easy to clean

#### **ENDLESS CHOICES**

Highly customizable for wide range of applications, unique combination of heavy duty performance and pleasing aesthetics

- Industrial grade facilities
- Laboratories
- Heavy traffic zones in commercial and institutional buildings
- Commercial areas with rolling loads
- Storage facilities