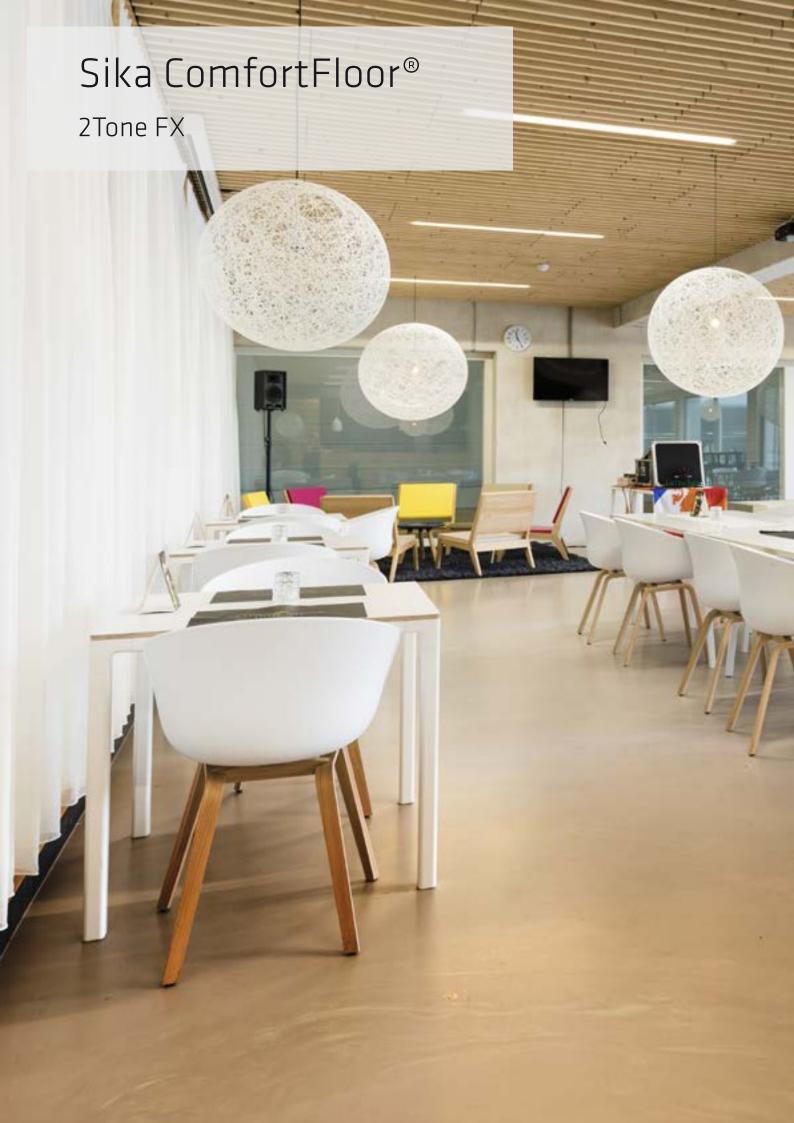

## Sika ComfortFloor®

The Sika ComfortFloor® system family is the perfect balance between comfort and durability. This resilient flooring is tough enough to stand up to high levels of pedestrian traffic, chair castors and wheeled loads yet its softer resin and added flexibility provide a more pleasant footfall and increase comfort when walking or standing even for long periods of time. The special surface also reduces the sound of footsteps and horizontal noise transmission for a quieter environment. With a host of solid and decorative flake blends, this soft yet tough combination is a beautiful solution.

#### PRODUCT HIGHLIGHTS

#### **BREATH OF FRESH AIR**

Exceeds highest global standards for Indoor Air Quality

#### **OUTSTANDING PERFORMANCE**

Highly durable; excellent color stability; good scratch, wear and impact resistance

#### **PEACE AND QUIET**

Superior comfort and noise absorption

- Institutional buildings such as schools, museums, libraries and hospitals
- Commercial buildings such as shopping malls, hotels, office buildings and restaurants
- Residential buildings with highend modern design