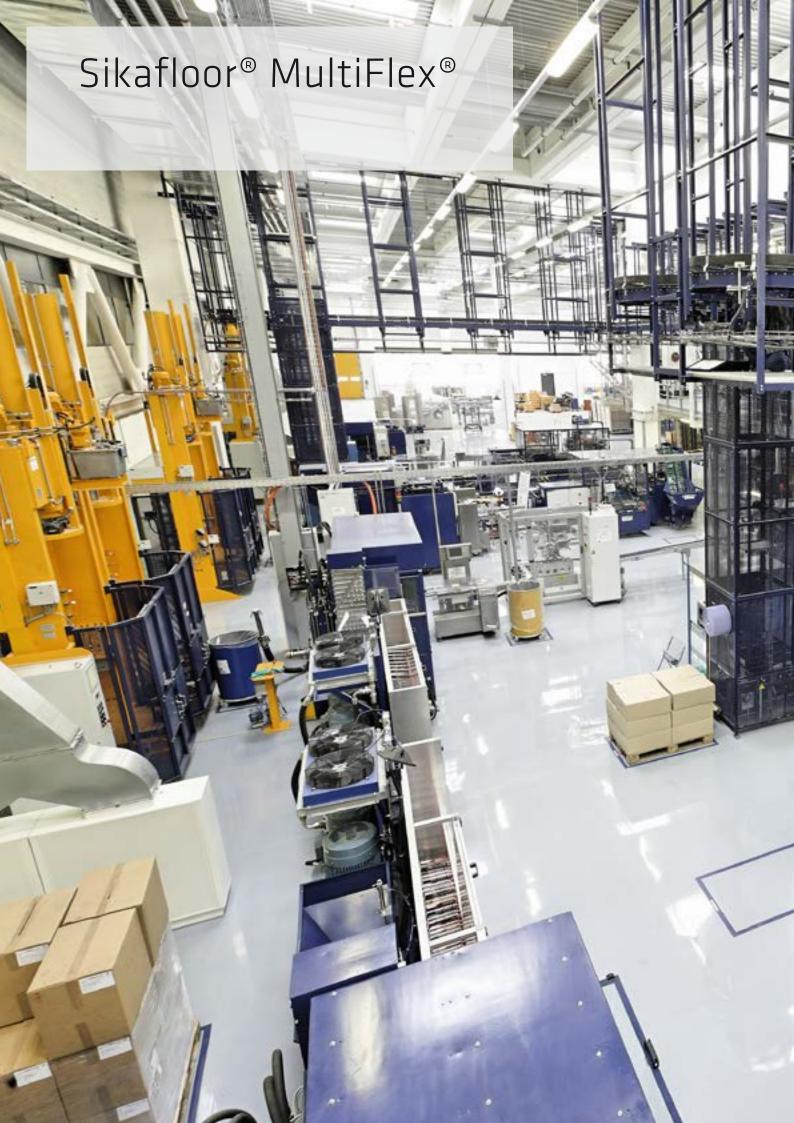

# Sikafloor® MultiDur

For high-demand commercial and industrial settings, Sikafloor® MultiDur is the optimum choice. This system is custom designed for your conditions whether that means heavy traffic, large equipment, abrasion or harsh chemicals. Whatever you throw at it, MultiDur handles with style. The seamless, easy-to-clean surface comes in a variety of colors, surface textures and gloss levels, and does wonders with light reflectance and facility aesthetics. Also available as heavy-duty mortar flooring systems with compressive strength two to three times greater than concrete. These mortars boasts excellent chemical, abrasion and impact resistance along with offering a slip-resistant texture for reduced injury risk on wet surfaces.

Note: This photo shows a typical Sikafloor® MultiDur with a smooth finish applied in an automotive industry environment.