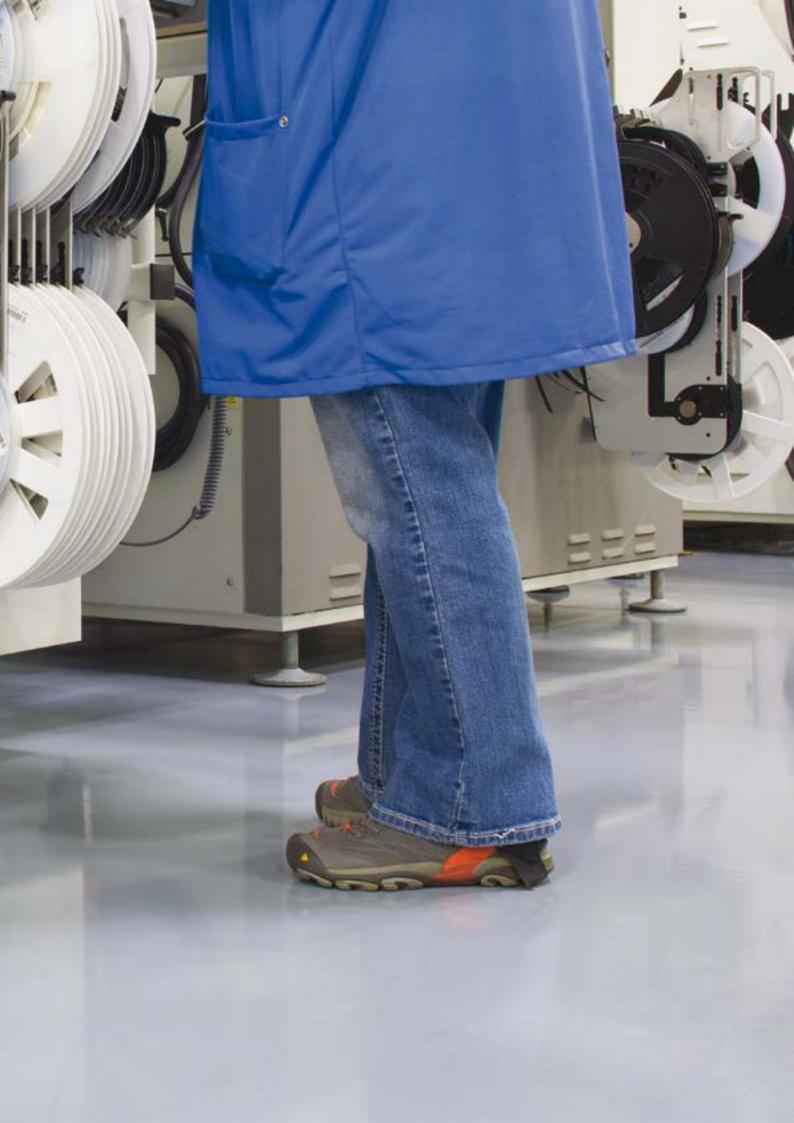

# Sikafloor® ESD DIF and ECF

In industries where electronic components or volatile chemicals are involved, static electricity can result in significant damage, injury and financial loss. That's why Sika created its unique Sikafloor® ESD (Electro Static Discharge), DIF (Dissipative Flooring) and ECF (Electrically Conductibe Flooring) systems. They not only protect your work environment against electrostatic discharge but they also deliver proper grounding of the human body and footwear. This diverse line of coatings allows you to customize your system to your own tastes. Safety never looked so stylish.

#### **ULTIMATE PROTECTION**

Protects against electrostatic discharge, no conditioning of electrical properties required

### **BREATH OF FRESH AIR**

Low odor and low VOC

#### **LOW MAINTENANCE**

Easy to repair and maintain

- Electronic manufacturing
- Pharmaceutical production
- Cleanroom areas (dry and wet)
- Rooms with static-sensitive devices