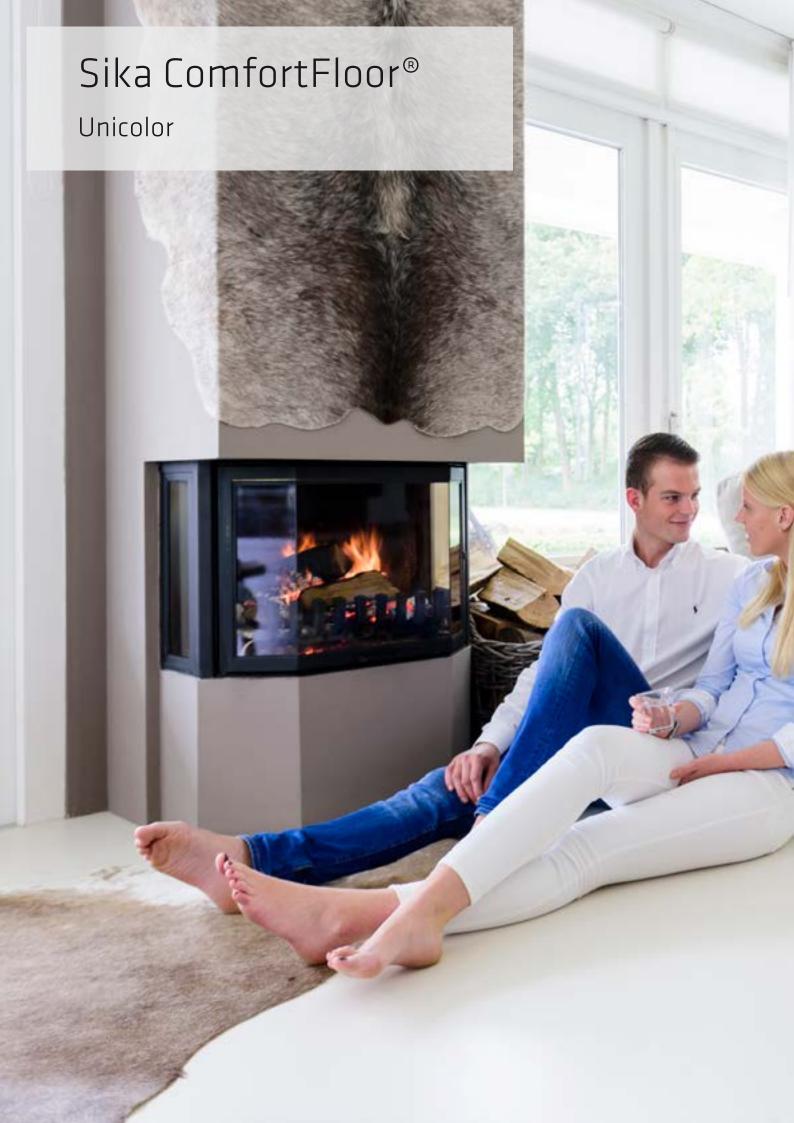

## Sika ComfortFloor®

The Sika ComfortFloor® system family is the perfect balance between comfort and durability. This resilient flooring is tough enough to stand up to high levels of pedestrian traffic, chair castors and wheeled loads yet its softer resin and added flexibility provide a more pleasant footfall and increase comfort when walking or standing even for long periods of time. The special surface also reduces the sound of footsteps and horizontal noise transmission for a quieter environment. With a host of solid and decorative flake blends, this soft yet tough combination is a beautiful solution.