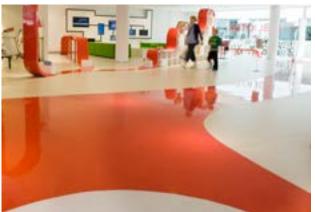

## Sika ComfortFloor®

The Sika ComfortFloor® system family is the perfect balance between comfort and durability. This resilient flooring is tough enough to stand up to high levels of pedestrian traffic, chair castors and wheeled loads yet its softer resin and added flexibility provide a more pleasant footfall and increase comfort when walking or standing even for long periods of time. The special surface also reduces the sound of footsteps and horizontal noise transmission for a quieter environment. With a host of solid and decorative flake blends, this soft yet tough combination is a beautiful solution.

#### **BREATH OF FRESH AIR**

Exceeds highest global standards for Indoor Air Quality

#### **OUTSTANDING PERFORMANCE**

Highly durable; excellent color stability; good scratch, wear and impact resistance

#### **PEACE AND QUIET**

Superior comfort and noise absorption

- Institutional buildings such as schools, museums, libraries and hospitals
- Commercial buildings such as shopping malls, hotels, office buildings and restaurants
- Residential buildings with highend modern design