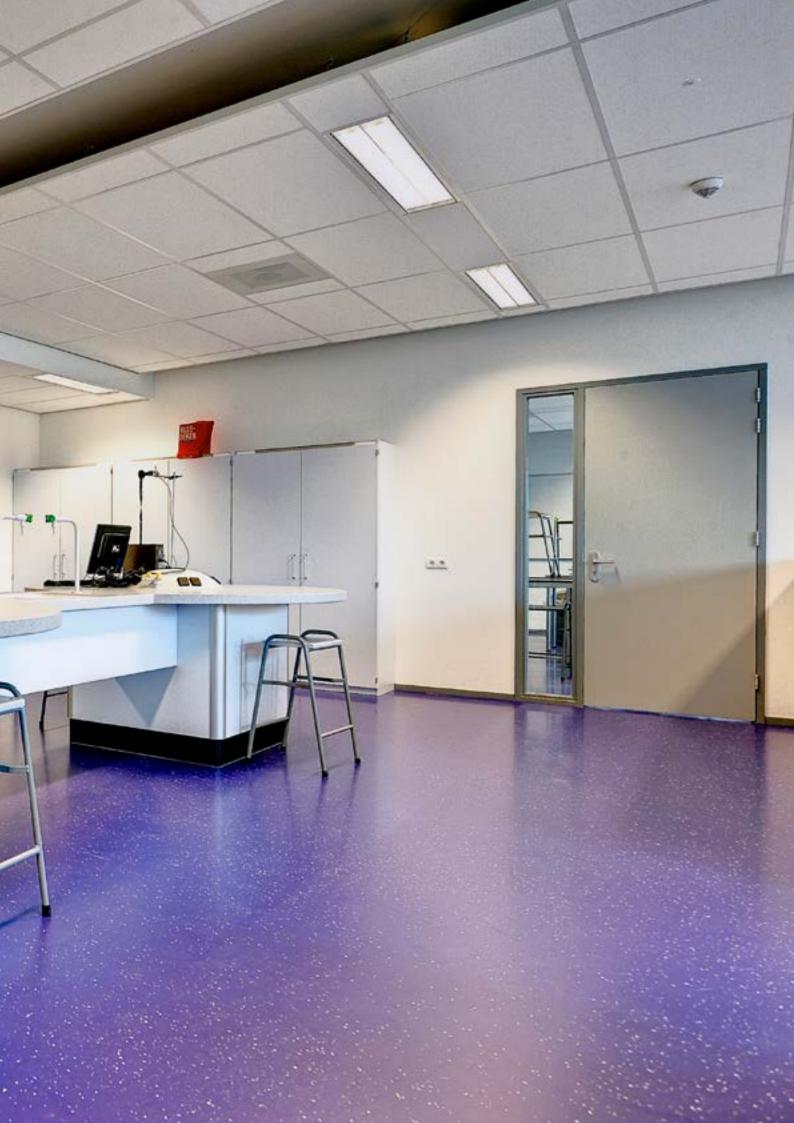

## Sikafloor® DecoDur Flake

Durable flooring has never had such panache. Our Sikafloor® DecoDur Flake systems provide long-term performance in an attractive, colorful-flake design. This easy-to-maintain, seamless surface consists of clear epoxy binder with multi-colored vinyl chips in a variety of eye-catching patterns. With a wide range of visual textures and finish coat options and an extensive color palette, this aesthetic system is highly customizable.

#### **LOW MAINTENANCE**

Easy to maintain and clean

- Life science facilities
- Laboratories
- High-pedestrian traffic zones in commercial and institutional buildings
- Food courts
- Sanitary facilities