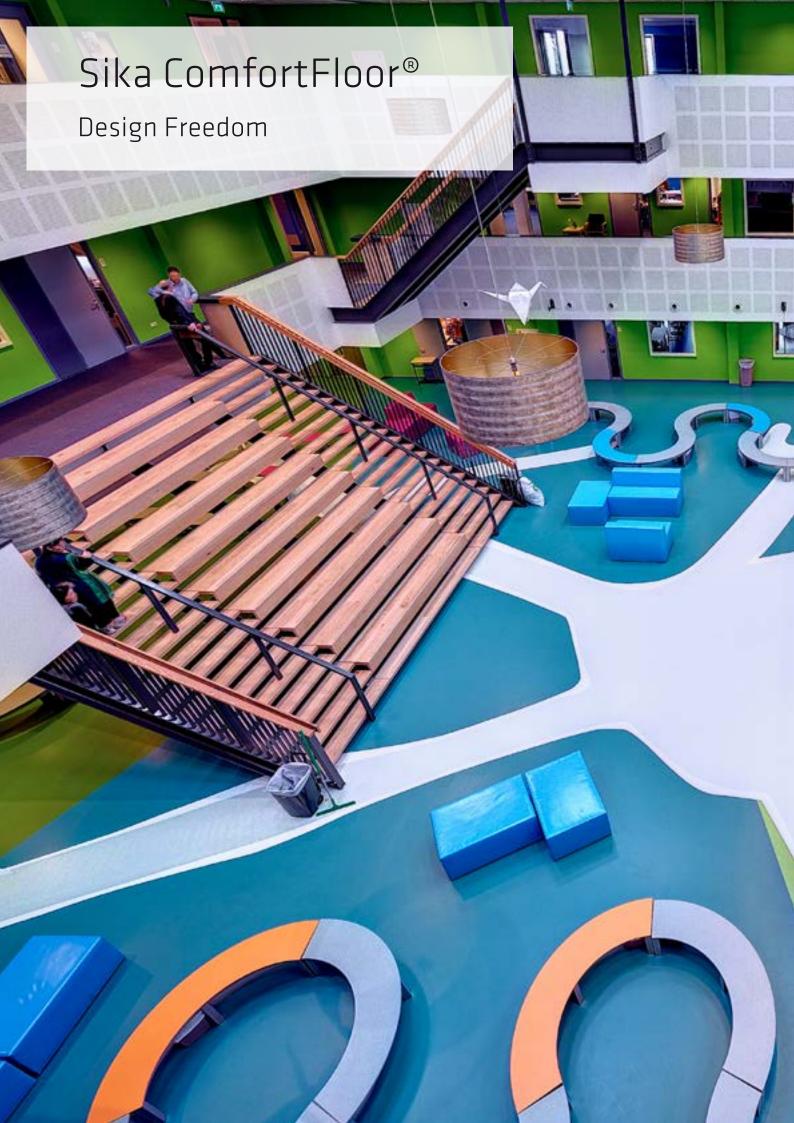

## Sika ComfortFloor®

The Sika ComfortFloor® system family is the perfect balance between comfort and durability. This resilient flooring is tough enough to stand up to high levels of pedestrian traffic, chair castors and wheeled loads yet its softer resin and added flexibility provide a more pleasant footfall and increase comfort when walking or standing even for long periods of time. The special surface also reduces the sound of footsteps and horizontal noise transmission for a quieter environment. With a host of solid and decorative flake blends, this soft yet tough combination is a beautiful solution.

#### **BREATH OF FRESH AIR**

Exceeds highest global standards for Indoor Air Quality

#### **OUTSTANDING PERFORMANCE**

Highly durable; excellent color stability; good scratch, wear and impact resistance

#### **PEACE AND QUIET**

Superior comfort and noise absorption

- Institutional buildings such as schools, museums, libraries and hospitals
- Commercial buildings such as shopping malls, hotels, office buildings and restaurants
- Residential buildings with highend modern design