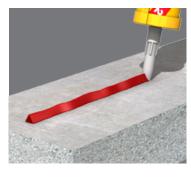

## **USES:**

- For construction joints of in-situ concrete
- Can be used as adhesive for SikaSwell® profiles

### ADVANTAGES:

- Easy application by cartridge or unipack
- Perfect for small sealing details
- Application on rough surfaces
- Performance tested and approved
- Polyurethane-based

Our most current General Sales Conditions shall apply. Please consult the most current local Product Data Sheet prior to any use.