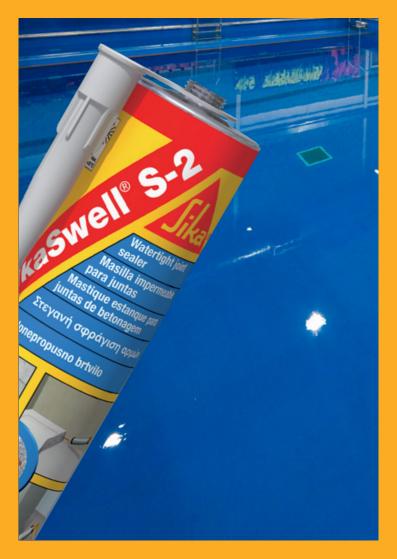

# SikaSwell® S-2 SWELLABLE JOINT WATERPROOFING SEALANT

# POLYURETHANE-BASED, SWELLABLE JOINT WATERPROOFING SEALANT

# PACKAGING:

- 300 ml cartridge
- 600 ml unipack