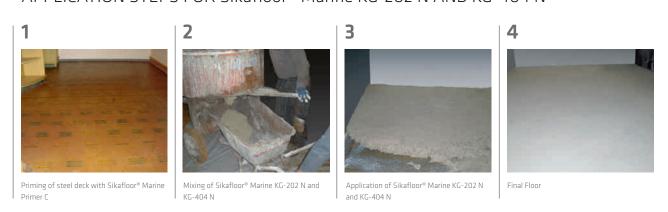

onent levelling solution for the steel or aluminium decks give the applicator a timesaving way to level the decks without losing any of the already known high quality. Regardless of the type of vessel being built today – cruise vessel, mega yacht, offshore supply vessel/anchor handling tug

supply, navy vessel and more – it is important that the projects are being kept on time as well as on budget.

Not only does the product save time but can also easily be mixed using only a handheld mixer or a pump. The levelling compounds can be used as traditional levelling compounds as well as for slopes. For use on zinc, aluminium and anticorrosion primers containing free zinc and aluminium, please contact your local Sika company.



### APPLICATION STEPS FOR Sikafloor® Marine KG-202 N AND KG-404 N



#### **CERTIFICATES**

Sikafloor® Marine products have been approved according to the IMO-regulation and other major authorities and classification societies.

### Sikafloor® Marine KG-202 N

Sikafloor® Marine KG-202 N is a lightweight levelling compound used for interior decks as traditional levelling compound as well as for slopes. Sikafloor® Marine KG-202 N is a one-component levelling compound used in all types of dry as well as wet accommodation areas in layers from 8 to 100 mm. The levelling compound has a good flexibility (E-modulus) which is important for avoiding cracks due to stress in the surface. Sikafloor® Marine KG-202 N has been tested as a non-combustible compound and can therefore be used as such if needed.

#### **BENEFITS**

- One-component lightweight levelling compou