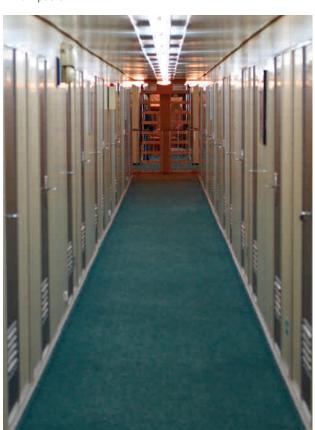

### Sikafloor® Marine KG-202 N

Sikafloor® Marine KG-202 N is a lightweight levelling compound used for interior decks as traditional levelling compound as well as for slopes. Sikafloor® Marine KG-202 N is a one-component levelling compound used in all types of dry as well as wet accommodation areas in layers from 8 to 100 mm. The levelling compound has a good flexibility (E-modulus) which is important for avoiding cracks due to stress in the surface. Sikafloor® Marine KG-202 N has been tested as a non-combustible compound and can therefore be used as such if needed.

#### Sikafloor® Marine KG-404 N

Sikafloor® Marine KG-404 N is a levelling compound used for interior decks as a traditional levelling compound as well as for slopes. Sikafloor® Marine KG-404 N is a one-component levelling compound used for all types of dry as well as wet accommodation areas in layers from 5 to 100 mm. Sikafloor® Marine KG-404 N has been tested as a non-combustible compound and can therefore be used as such if needed.