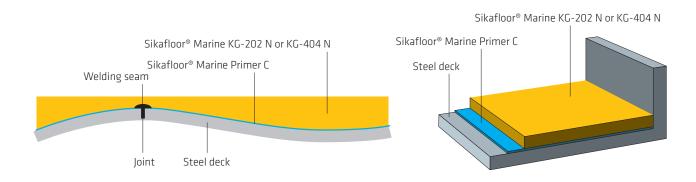

### Sikafloor® Marine KG-202 N

Sikafloor® Marine KG-202 N is a lightweight levelling compound used for interior decks as traditional levelling compound as well as for slopes. Sikafloor® Marine KG-202 N is a one-component levelling compound used in all types of dry as well as wet accommodation areas in layers from 8 to 100 mm. The levelling compound has a good flexibility (E-modulus) which is important for avoiding cracks due to stress in the surface. Sikafloor® Marine KG-202 N has been tested as a non-combustible compound and can therefore be used as such if needed.

#### Sikafloor® Marine KG-404 N

Sikafloor® Marine KG-404 N is a levelling compound used for interior decks as a traditional levelling compound as well as for slopes. Sikafloor® Marine KG-404 N is a one-component levelling compound used for all types of dry as well as wet accommodation areas in layers from 5 to 100 mm. Sikafloor® Marine KG-404 N has been tested as a non-combustible compound and can therefore be used as such if needed.