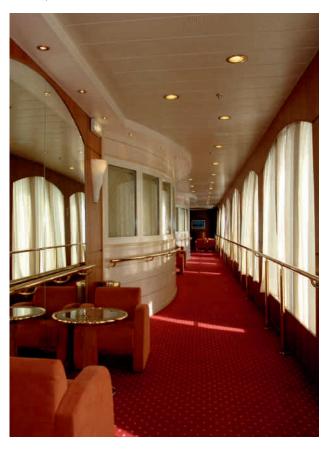

### Sikafloor® Marine KG-202 N

Sikafloor® Marine KG-202 N is a lightweight levelling compound used for interior decks as traditional levelling compound as well as for slopes. Sikafloor® Marine KG-202 N is a one-component levelling compound used in all types of dry as well as wet accommodation areas in layers from 8 to 100 mm. The levelling compound has a good flexibility (E-modulus) which is important for avoiding cracks due to stress in the surface. Sikafloor® Marine KG-202 N has been tested as a non-combustible compound and can therefore be used as such if needed.

#### Sikafloor® Marine KG-404 N

Sikafloor® Marine KG-404 N is a levelling compound used for interior decks as a traditional levelling compound as well as for slopes. Sikafloor® Marine KG-404 N is a one-component levelling compound used for all types of dry as well as wet accommodation areas in layers from 5 to 100 mm. Sikafloor® Marine KG-404 N has been tested as a non-combustible compound and can therefore be used as such if needed.