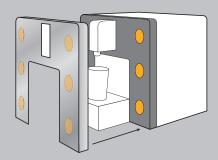

Bonding wood and plastic handles.

Bonding ABS front cover lid to steel or ABS body.

Bonding stainless steel cylinder into the kneader.

**BUILDING TRUST** 