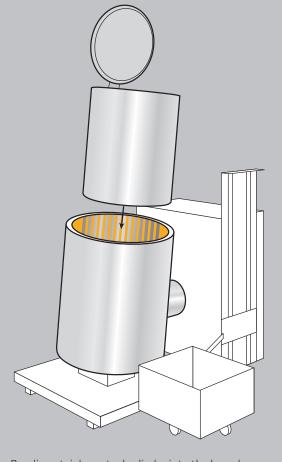

Bonding wood and plastic handles.

Bonding ABS front cover lid to steel or ABS body.

Bonding stainless steel cylinder into the kneader.

**BUILDING TRUST** 