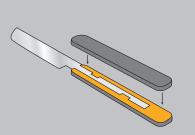

Bonding wood and plastic handles.

Bonding ABS front cover lid to steel or ABS body.

Bonding stainless steel cylinder into the kneader.

**BUILDING TRUST** 