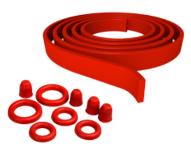

#### PACKAGING:

- 5 m, 7 m, 10 m and 20 m rolls in a box
- Rings and Plugs are available for sealing around all types of formwork spaces

Our most current General Sales Conditions shall apply. Please consult the most current local Product Data Sheet prior to any use.