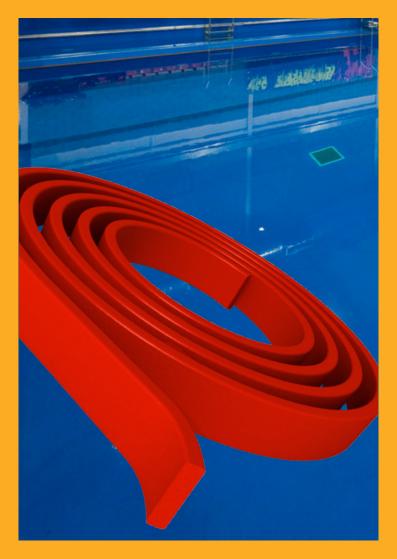

## SikaSwell® A SWELLABLE JOINT WATERPROOFING PROFILE

### SikaSwell® A

# ACRYLIC-BASED, SWELLABLE JOINT WATERPROOFING PROFILE

#### PACKAGING:

- 5 m, 7 m, 10 m and 20 m rolls in a box
- Rings and Plugs are available for sealing around all types of formwork spaces

Our most current General Sales Conditions shall apply. Please consult the most current local Product Data Sheet prior to any use.