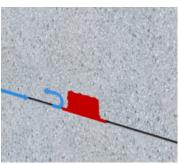

#### **USES:**

- For construction joints of in-situ concrete
- For penetrations of pipes and steel work
- Transitions between different construction materials

#### ADVANTAGES:

- Swells into smallest cracks and voids
- No loss of swelling capacity after several wet / dry-cycles
- Function and long-term stability tested and approved
- Acrylic-based