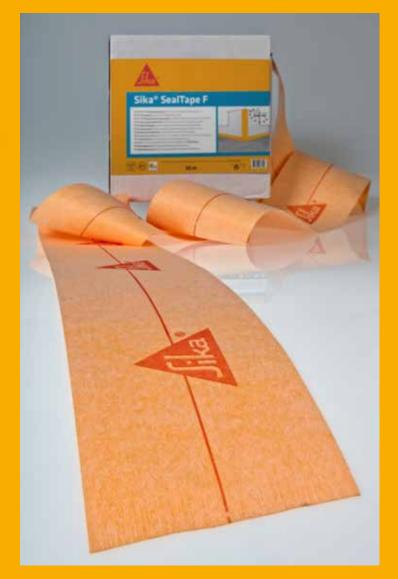

## Sika® SealTape F and accessories THE NEW WATERPROOFING SYSTEM TO ELIMINATE STRESS BETWEEN SUBSTRATE AND TILES

#### Sika® SealTape F range

Sealing tape (TPE) with a polyproplyne non-woven

Sika® SealTape F Waterproofing tape in 25 m roll Sika® SealTape F Waterproofing tape in 50 m roll

Sika® SealTape F Floor patch