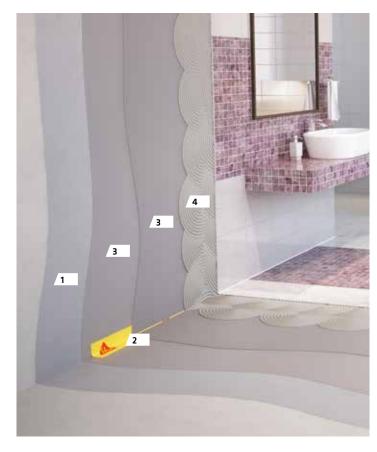

# AVOID STRESS BETWEEN SUBSTRATE AND TILES, WITH Sika® SealTape F!

## Sika® SealTape F and accessories THE NEW WATERPROOFING SYSTEM TO ELIMINATE STRESS BETWEEN SUBSTRATE AND TILES

### **ADVANTAGES**

Sika® SealTape F is an elastic membrane that in combination with Sika® waterproofing products is used to waterproof areas such as:

- Pipe penetrations
- Drains
- Wall corners
- Floor-to-wall connections
- etc.

## Sika® SealTape F and accessories for a watertight application.