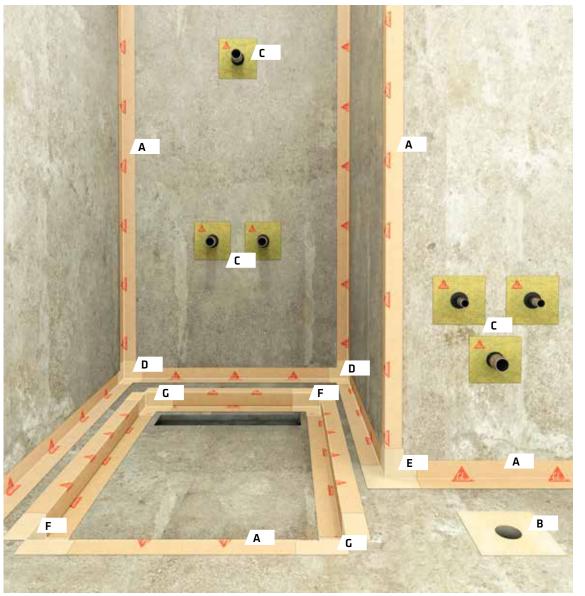

## SIKA® OFFERS AN ESPECIFIC SYSTEM WHICH COMPLIES WITH ETAG 022, PART 1:

- Primer: Sikafloor® Primer range, including Sikafloor®-01 Primer, -02 Primer and -03 Primer
- 2. Sealing tape: Sika® SealTape F, including Sika® SealTape F accessories
- Liquid applied membrane:
   Sikafloor®-220 W, applicable by trowel and roller in two layers

4. Tile adhesive: SikaCeram®

range, Including SikaCeram®-250 StarFix, SikaCeram®-260 StarFlex, SikaCeram®-270 MultiFlow, SikaCeram®-290 StarLight, SikaCeram®-295 StarS2 and SikaCeram®-355 StarPaste

#### Sika® SealTape F range

Sealing tape (TPE) with a polyproplyne non-woven

Sika® SealTape F Waterproofing tape in 25 m roll Sika® SealTape F Waterproofing tape in 50 m roll

Sika® SealTape F Floor patch

Sika® SealTape F Wall patch with ø = 14 mm

Sika® SealTape F Inside corner Sika® SealTape F Outside corner

Sika® SealTape F Slope corner 20 mm left Sika® SealTape F Slope corner 20 mm right It is also available in 28 mm and 38 mm