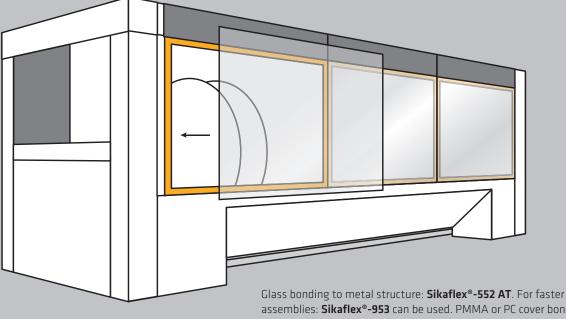

Glass bonding to metal structure: **Sikaflex®-552 AT**. For faster assemblies: **Sikaflex®-953** can be used. PMMA or PC cover bonding to metal structure: **Sikaflex®-223**. For primer-free applications, **Sikasil® AS-70** or the fast cure **Sikasil® AS-785** are advised.