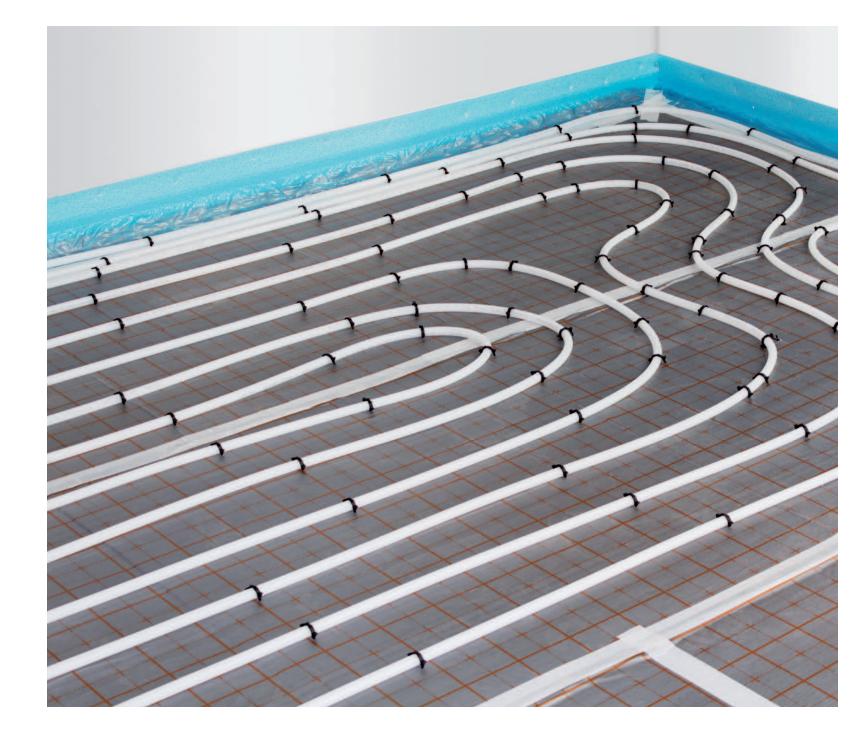

#### **SELF-ADHESION** COATINGS

- Immediate strong fixation
- Low service temperature Perfectly suited to self-adhesive flooring and roofing

CONSTRUCTION, ROOFING, INTE-RIOR ASSEMBLY AND INSULA-TION APPLICATIONS TAPES DEMAND HIGH PERFORMANCE FROM THE ADHESIVES. CUSTOMERS SELECT SIKA PSA ADHESIVES TO ACHIEVE THE DESIRED PERFORMANCE, WHETHER IT IS HIGH STRENGTH, FLAME RETARDANCY, HEAT RESISTANCE OR LOW SERVICE TEMPERATURE, SIKA HOT MELT ADHESIVES PROVIDE THE SOLUTION.

TAPES AND LABELS Building and Construction

**OVER 1 MILLION M<sup>2</sup>** 

OF BUILDING APPLICA-TIONS ARE SUPPLIED EVERY YEAR BY SIKA **PRODUCTS AND** TECHNOLOGIES

adhesives

essure sensitive adhesives